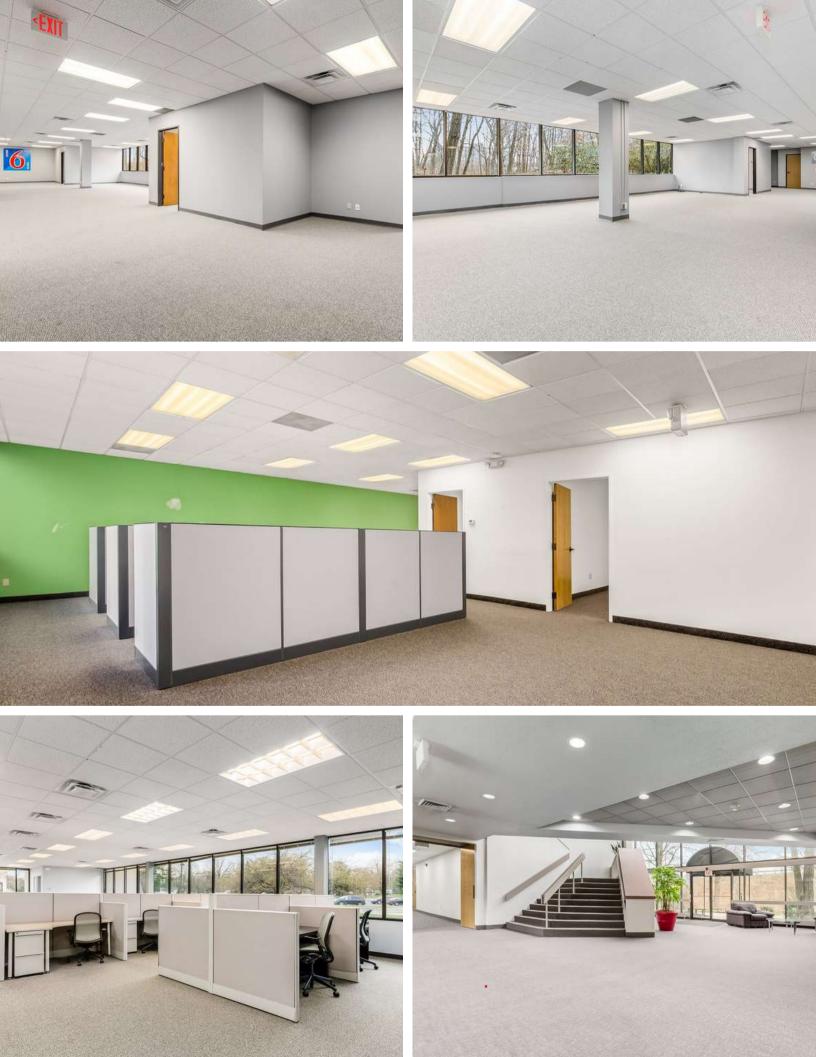

# Cascade Corporate Center Available Space for Lease

### Cascade I - 130 E Wilson Bridge Road

| Floor   | Suite             | RSF                     | Comments                         |
|---------|-------------------|-------------------------|----------------------------------|
| Terrace | 75                | 1,225                   |                                  |
| First   | 100<br>120<br>150 | 4,429<br>1,439<br>9,138 |                                  |
| Second  | 250               | 5,674                   | **Large suite directly off lobby |
| Third   | 300               | 2,082                   |                                  |

### Cascade II - 150 E Wilson Bridge Road

| Floor  | Suite      | RSF            | Comments |
|--------|------------|----------------|----------|
| First  | 160        | 3,455          |          |
| Second | 210<br>250 | 1,373<br>2,591 |          |
| Third  | 300<br>320 | 1,879<br>4,414 |          |

### Cascade V - 250 E Wilson Bridge Road

| Floor  | Suite                    | RSF                                      | Comments                                                                    |  |
|--------|--------------------------|------------------------------------------|-----------------------------------------------------------------------------|--|
| First  | 120<br>130<br>155<br>175 | 3,965<br>1,816<br>2,130****<br>3,130**** | ****Suite 155 & 175 are currently combined for 5,260 SF b<br>can be divided |  |
| Second | 200                      | 4,627                                    |                                                                             |  |