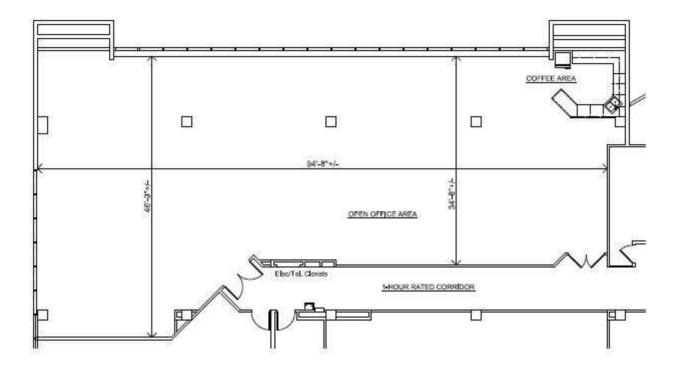

| Comments                                                                    |  |
|--------|--------------------------|------------------------------------------|-----------------------------------------------------------------------------|--|
| First  | 120<br>130<br>155<br>175 | 3,965<br>1,816<br>2,130****<br>3,130**** | ****Suite 155 & 175 are currently combined for 5,260 SF b<br>can be divided |  |
| Second | 200                      | 4,627                                    |                                                                             |  |

















# Cascade I - Suite 75

1,225 Sq. Ft. Scale 1/8" = 1' - 0"

### Cascade Corporate Center

130 East Wilson Bridge Road - Terrace Level Worthington, Ohio



Terrace Level Key Plan



#### Cascade I - Suite 100

4,429 Square Feet Available Not to Scale

#### Cascade Corporate Center

130 East Wilson Bridge Road - First Floor Worthington, Ohlo



First Floor Key Plan





### Cascade I - Suite 250

5,674 Square Feet Available Not to Scale

#### Cascade Corporate Center

130 East Wilson Bridge Road - Second Floor Worthington, Ohio



Second Floor Key Plan



CASCADE I 130 E. WILSON BRIDGE RD. - SUITE 300 WORTHINGTON, OHIO

2,082 RSF



# CASCADE II - SUITE 160

3,455 RSF







Second Floor Key Plan

### Cascade II - Suite 210

1,373 Sq. Ft. Scale 1/8" = 1' - 0"

#### Cascade Corporate Center

150 East Wilson Bridge Road - Second Floor Worthington, Ohio



## Cascade II - Suite 250

2,591 Sq. Ft. Not to Scale

### **Cascade Corporate Center**

150 East Wilson Bridge Roa