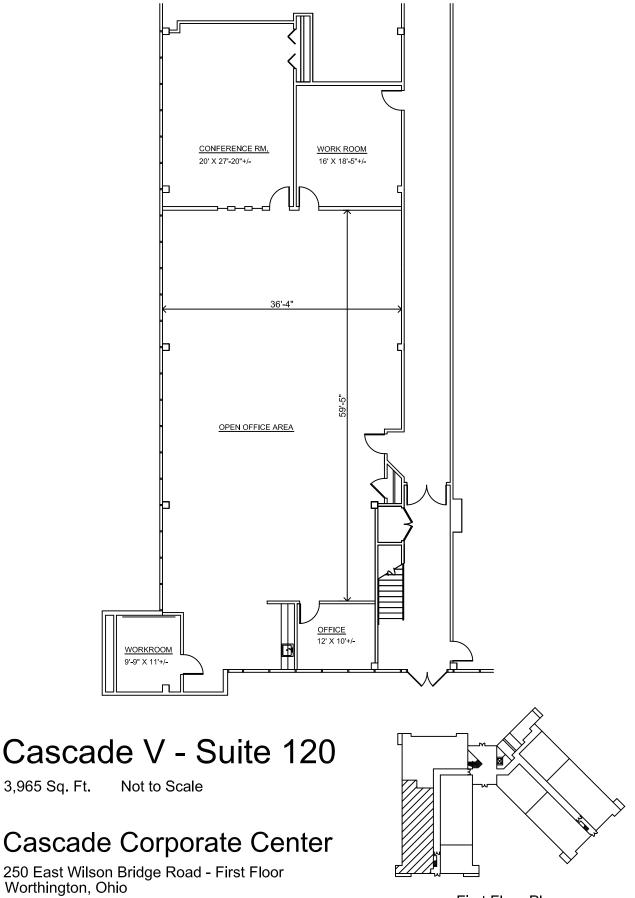

### Cascade V - 250 E Wilson Bridge Road

| Floor  | Suite                    | RSF                                      | Comments                                                                    |  |
|--------|--------------------------|------------------------------------------|-----------------------------------------------------------------------------|--|
| First  | 120<br>130<br>155<br>175 | 3,965<br>1,816<br>2,130****<br>3,130**** | ****Suite 155 & 175 are currently combined for 5,260 SF b<br>can be divided |  |
| Second | 200                      | 4,627                                    |                                                                             |  |

### Cascade Corporate Center

250 East Wilson Bridge Road - First Floor Worthington, Ohio

First Floor Key Plan

4,627 TOTAL RSF