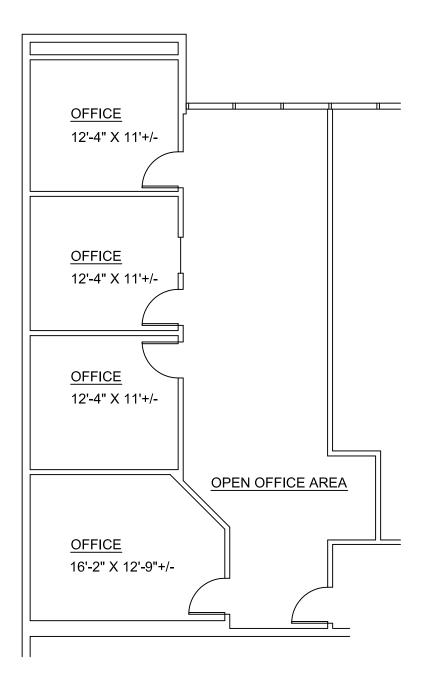

210<br>250 | 1,373<br>2,591 |          |
| Third  | 300<br>320 | 1,879<br>4,414 |          |

### Cascade V - 250 E Wilson Bridge Road

| Floor  | Suite                    | RSF                                      | Comments                                                                    |  |
|--------|--------------------------|------------------------------------------|-----------------------------------------------------------------------------|--|
| First  | 120<br>130<br>155<br>175 | 3,965<br>1,816<br>2,130****<br>3,130**** | ****Suite 155 & 175 are currently combined for 5,260 SF b<br>can be divided |  |
| Second | 200                      | 4,627                                    |                                                                             |  |

















# Cascade I - Suite 75

1,225 Sq. Ft. Scale 1/8" = 1' - 0"

### Cascade Corporate Center

130 East Wilson Bridge Road - Terrace Level Worthington, Ohio



Terrace Level Key Plan



#### Cascade I - Suite 100

4,429 Square Feet Available Not to Scale

#### Cascade Corporate Center

130 East Wilson Bridge Road - First Floor Worthington, Ohlo



First Floor Key Plan





### Cascade I - Suite 250

5,674 Square Feet Available Not to Scale

#### Cascade Corporate Center

130 East Wilson Bridge Road - Second Floor Worthington, Ohio



Second Floor Key Plan



CASCADE I 130 E. WILSON BRIDGE RD. - SUITE 300 WORTHINGTON, OHIO

2,082 RSF



# CASCADE II - SUITE 160

3,455 RSF







Second Floor Key Plan

### Cascade II - Suite 210

1,373 Sq. Ft. Scale 1/8" = 1' - 0"

#### Cascade Corporate Center