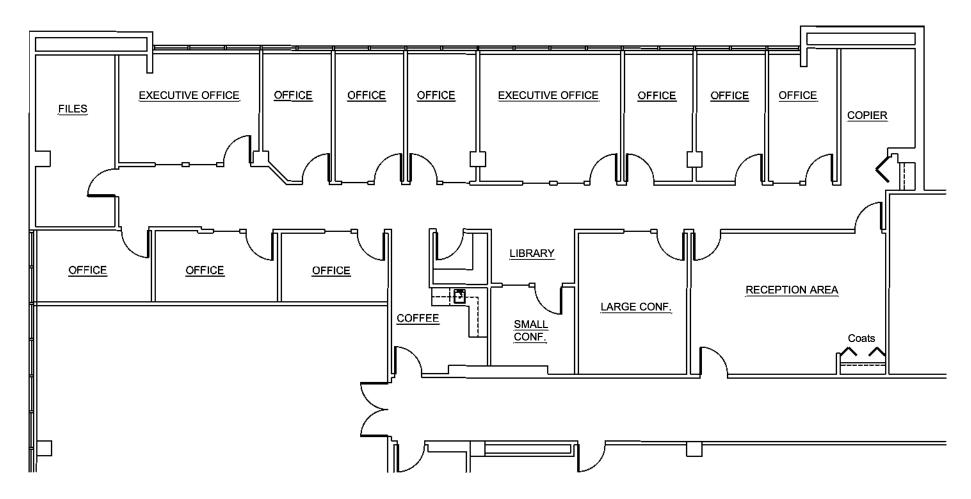

### Cascade I - Suite 250

5,674 Square Feet Available Not to Scale

#### Cascade Corporate Center

130 East Wilson Bridge Road - Second Floor Worthington, Ohio

Second Floor Key Plan

CASCADE I 130 E. WILSON BRIDGE RD. - SUITE 300 WORTHINGTON, OHIO

2,082 RSF