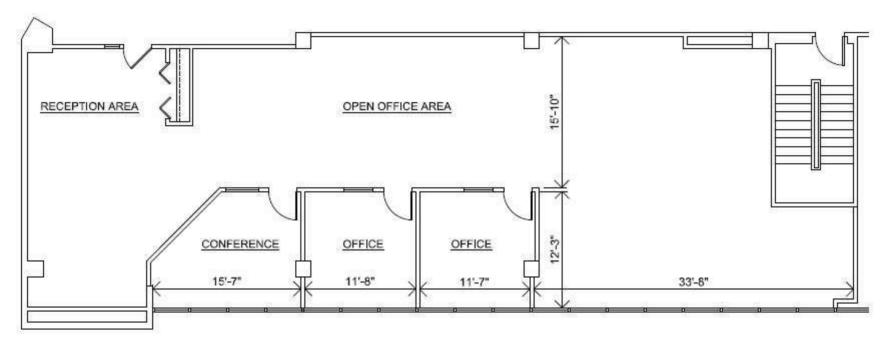

ble Not to Scale

#### Cascade Corporate Center

130 East Wilson Bridge Road - Second Floor Worthington, Ohio



Second Floor Key Plan



CASCADE I 130 E. WILSON BRIDGE RD. - SUITE 300 WORTHINGTON, OHIO

2,082 RSF



# CASCADE II - SUITE 160

3,455 RSF







Second Floor Key Plan

### Cascade II - Suite 210

1,373 Sq. Ft. Scale 1/8" = 1' - 0"

#### Cascade Corporate Center

150 East Wilson Bridge Road - Second Floor Worthington, Ohio



## Cascade II - Suite 250

2,591 Sq. Ft. Not to Scale

### **Cascade Corporate Center**

150 East Wilson Bridge Road - Second Floor Worthington, Ohio



Second Floor Key Plan



## Cascade II - Suite 300

1,879 Sq. Ft. Scale 1/8" = 1' - 0"

### Cascade Corporate Center

150 East Wilson Bridge Road - Third Floor Worthington, Ohio



Third Floor Key Plan





### Cascade II - Suite 360

2,599 Square Feet Available Scale 1/8" = 1' - 0"

#### Cascade Corporate Center

150 East Wilson Bridge Road - Third Floor Worthington, Ohio



Third Floor Key Plan



First Floor Plan



## Cascade V - Suite 130

1,816 Sq. Ft. Scale 1/8" = 1' - 0"

### Cascade Corporate Center

250 East Wilson Bridge Road - First Floor Worthington, Ohio



First Floor Key Plan



4,627 TOTAL RSF