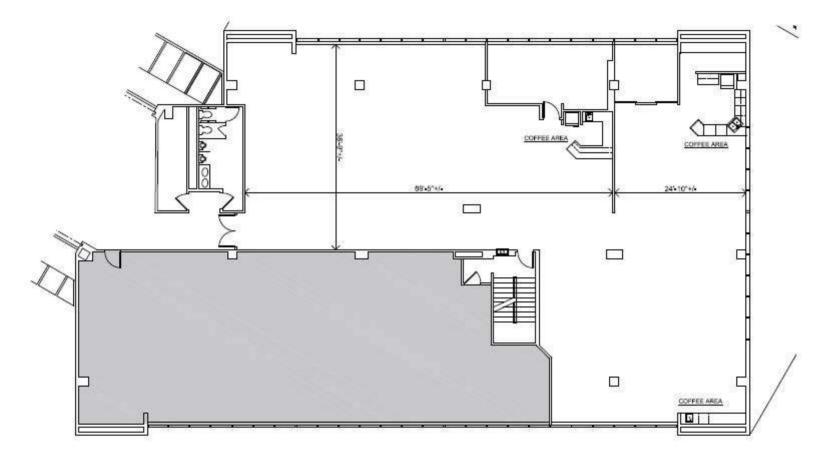

-------|-----------------------------------------------------------------------------|--|
| First  | 120<br>130<br>155<br>175 | 3,965<br>1,816<br>2,130****<br>3,130**** | ****Suite 155 & 175 are currently combined for 5,260 SF b<br>can be divided |  |
| Second | 200                      | 4,627                                    |                                                                             |  |

















# Cascade I - Suite 75

1,225 Sq. Ft. Scale 1/8" = 1' - 0"

### Cascade Corporate Center

130 East Wilson Bridge Road - Terrace Level Worthington, Ohio



Terrace Level Key Plan



#### Cascade I - Suite 100

4,429 Square Feet Available Not to Scale

#### Cascade Corporate Center

130 East Wilson Bridge Road - First Floor Worthington, Ohlo



First Floor Key Plan





### Cascade I - Suite 250

5,674 Square Feet Available Not to Scale

#### Cascade Corporate Center

130 East Wilson Bridge Road - Second Floor Worthington, Ohio



Second Floor Key Plan



CASCADE I 130 E. WILSON BRIDGE RD. - SUITE 300 WORTHINGTON, OHIO

2,082 RSF



# CASCADE II - SUITE 160

3,455 RSF







Second Floor Key Plan

### Cascade II - Suite 210

1,373 Sq. Ft. Scale 1/8" = 1' - 0"

#### Cascade Corporate Center

150 East Wilson Bridge Road - Second Floor Worthington, Ohio



## Cascade II - Suite 250

2,591 Sq. Ft. Not to Scale

### **Cascade Corporate Center**

150 East Wilson Bridge Road - Second Floor Worthington, Ohio



Second Floor Key Plan



## Cascade II - Suite 300

1,879 Sq. Ft. Scale 1/8" = 1' - 0"

### Cascade Corporate Center

150 East Wilson Bridge Road - Thir