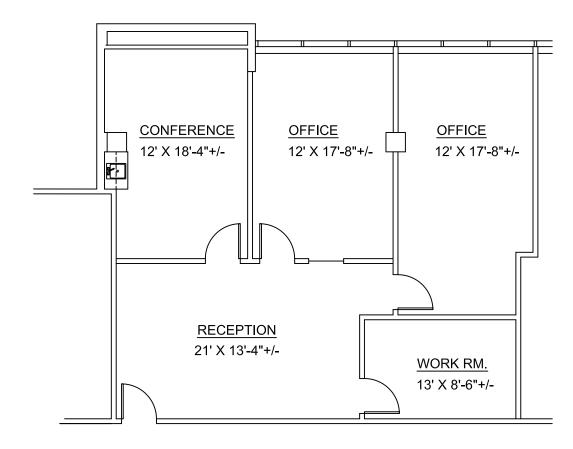

#### Cascade I - Suite 100

4,429 Square Feet Available Not to Scale

#### Cascade Corporate Center

130 East Wilson Bridge Road - First Floor Worthington, Ohlo

First Floor Key Plan