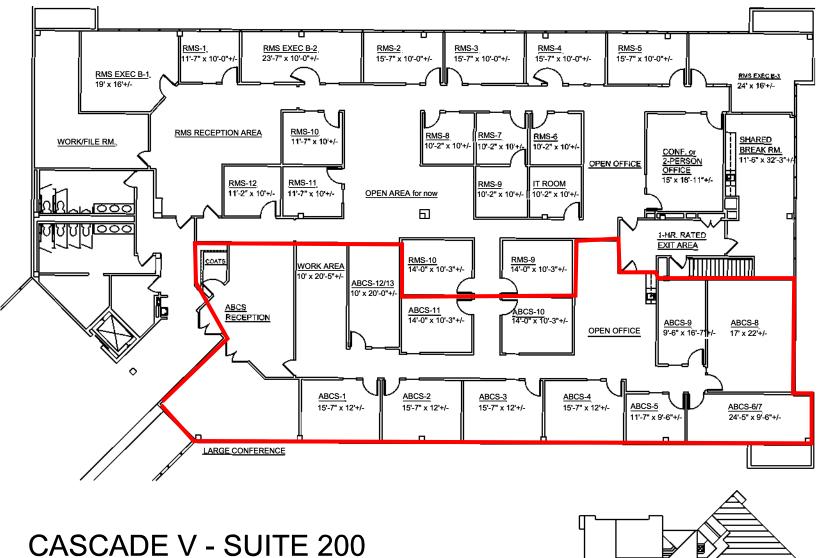

### Cascade V - 250 E Wilson Bridge Road

| Floor  | Suite                    | RSF                                      | Comments                                                                    |  |
|--------|--------------------------|------------------------------------------|-----------------------------------------------------------------------------|--|
| First  | 120<br>130<br>155<br>175 | 3,965<br>1,816<br>2,130****<br>3,130**** | ****Suite 155 & 175 are currently combined for 5,260 SF b<br>can be divided |  |
| Second | 200                      | 4,627                                    |                                                                             |  |