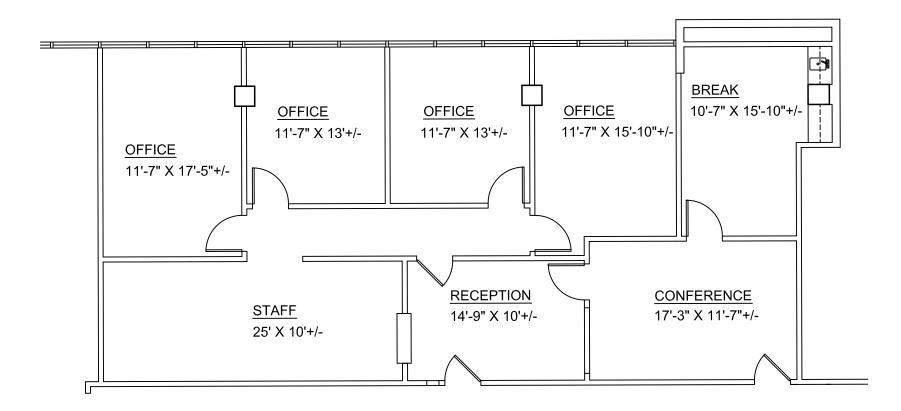

to Scale

#### Cascade Corporate Center

130 East Wilson Bridge Road - First Floor Worthington, Ohlo



First Floor Key Plan





### Cascade I - Suite 250

5,674 Square Feet Available Not to Scale

#### Cascade Corporate Center

130 East Wilson Bridge Road - Second Floor Worthington, Ohio



Second Floor Key Plan



CASCADE I 130 E. WILSON BRIDGE RD. - SUITE 300 WORTHINGTON, OHIO

2,082 RSF



# CASCADE II - SUITE 160

3,455 RSF







Second Floor Key Plan

### Cascade II - Suite 210

1,373 Sq. Ft. Scale 1/8" = 1' - 0"

#### Cascade Corporate Center

150 East Wilson Bridge Road - Second Floor Worthington, Ohio



## Cascade II - Suite 250

2,591 Sq. Ft. Not to Scale

### **Cascade Corporate Center**

150 East Wilson Bridge Road - Second Floor Worthington, Ohio



Second Floor Key Plan



## Cascade II - Suite 300

1,879 Sq. Ft. Scale 1/8" = 1' - 0"

### Cascade Corporate Center

150 East Wilson Bridge Road - Third Floor Worthington, Ohio



Third Floor Key Plan





### Cascade II - Suite 360

2,599 Square Feet Available Scale 1/8" = 1' - 0"

#### Cascade Corporate Center

150 East Wilson Bridge Road - Third Floor Worthington, Ohio



Third Floor Key Plan



First Floor Plan



## Cascade V - Suite 130

1,816 Sq. Ft. Scale 1/8" = 1' - 0"

### Cascade Corporate Center

250 East Wilson Bridge Road - First Floor Worthington, Ohio



First Floor Key Plan



4,627 TOTAL RSF