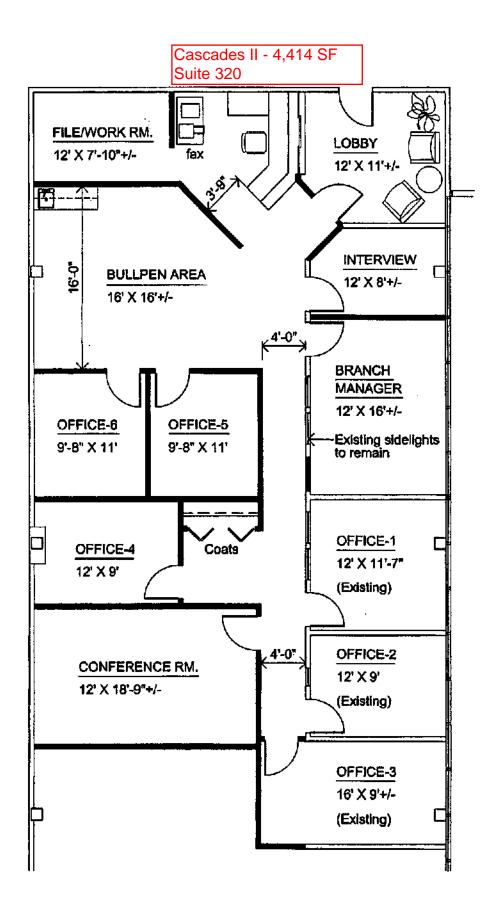

### Cascade II - 150 E Wilson Bridge Road

| Floor  | Suite      | RSF            | Comments |
|--------|------------|----------------|----------|
| First  | 160        | 3,455          |          |
| Second | 210<br>250 | 1,373<br>2,591 |          |
| Third  | 300<br>320 | 1,879<br>4,414 |          |