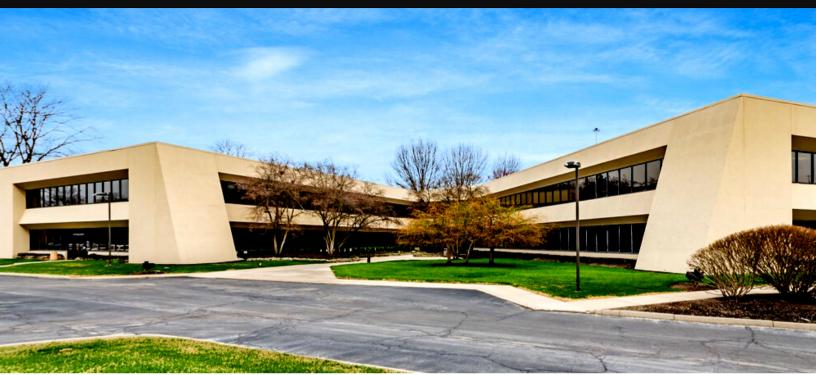

# Cascade Corporate Center Worthington, OH 43085

# For Lease

### Professional office suites with free athletic club

Cascade I: 130 E Wilson Bridge Rd Cascade II: 150 E Wilson Bridge Rd Cascade V: 250 E Wilson Bridge Rd

Lease Rate: \$9.95 PSF Net

2023 Projected Operating Expenses: Cascade I \$10.90 PSF Cascade II \$8.67 PSF

Cascade V \$9.30 PSF

Available Space: 996 RSF to 31,319 RSF

Wes Bishop 614.832.0356 wbishop@AlterraRE.com

- Excellent Worthington location in close proximity to restaurants, services and shopping
- Convenient access to I-270, I-71, SR 315 and SR 23
- Lighted parking (4.1/1,000), vending area with seating, outdoor patio, storage, 24/7 key card access
- Athletic club in complex, free to tenants, offering handball/racquetball courts, exercise/cardio equipment, lockers, and sauna/showers
- Conference center for tenant use (accommodates 30)