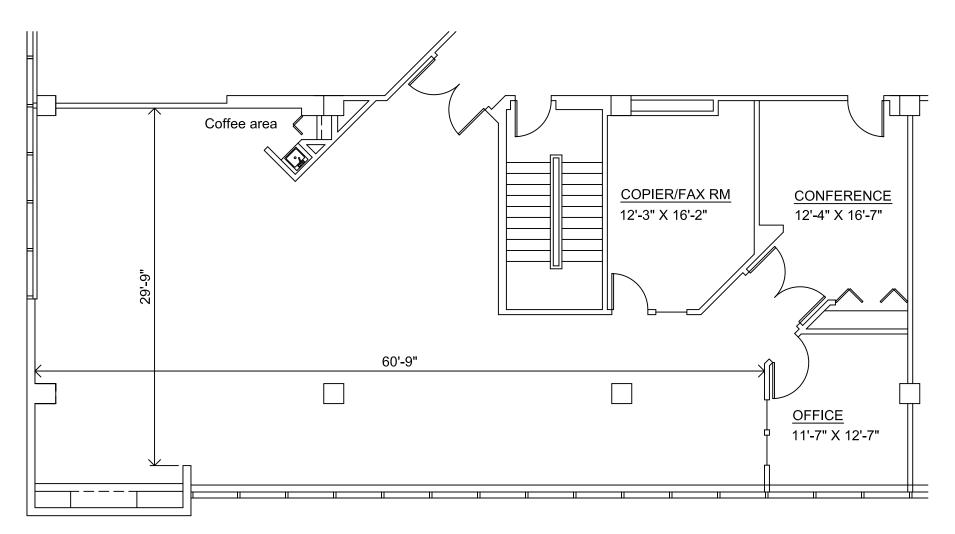

### Cascade I - Suite 250

5,674 Square Feet Available Not to Scale

#### Cascade Corporate Center

130 East Wilson Bridge Road - Second Floor Worthington, Ohio

Second Floor Key Plan

CASCADE I 130 E. WILSON BRIDGE RD. - SUITE 300 WORTHINGTON, OHIO

2,082 RSF