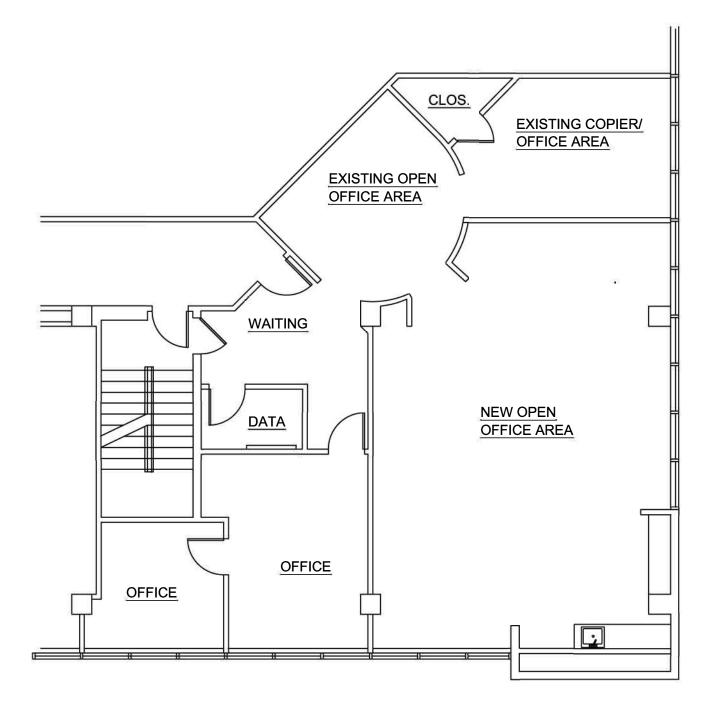

#### Cascade I - Suite 100

4,429 Square Feet Available Not to Scale

#### Cascade Corporate Center

130 East Wilson Bridge Road - First Floor Worthington, Ohlo

First Floor Key Plan