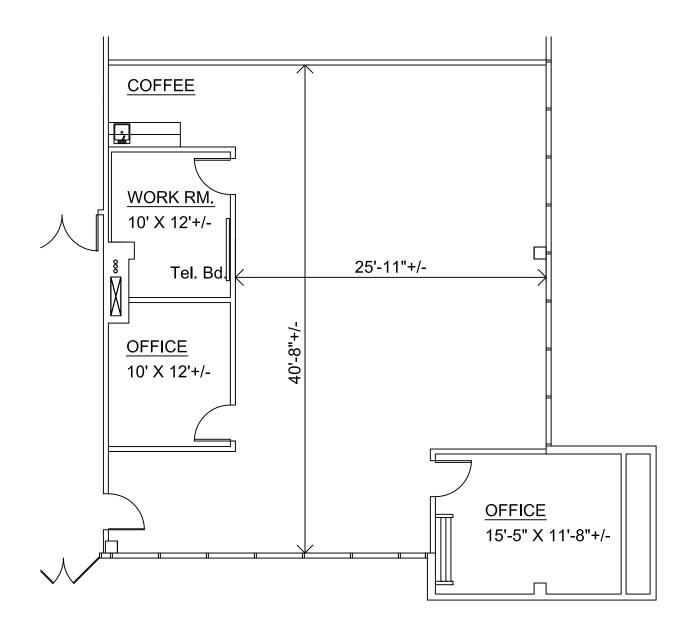

# CASCADE II - SUITE 160

3,455 RSF







Second Floor Key Plan

### Cascade II - Suite 210

1,373 Sq. Ft. Scale 1/8" = 1' - 0"

#### Cascade Corporate Center

150 East Wilson Bridge Road - Second Floor Worthington, Ohio



## Cascade II - Suite 250

2,591 Sq. Ft. Not to Scale

### **Cascade Corporate Center**

150 East Wilson Bridge Road - Second Floor Worthington, Ohio



Second Floor Key Plan



## Cascade II - Suite 300

1,879 Sq. Ft. Scale 1/8" = 1' - 0"

### Cascade Corporate Center

150 East Wilson Bridge Road - Third Floor Worthington, Ohio



Third Floor Key Plan





### Cascade II - Suite 360

2,599 Square Feet Available Scale 1/8" = 1' - 0"

#### Cascade Corporate Center

150 East Wilson Bridge Road - Third Floor Worthington, Ohio



Third Floor Key Plan



First Floor Plan



## Cascade V - Suite 130

1,816 Sq. Ft. Scale 1/8" = 1' - 0"

### Cascade Corporate Center

250 East Wilson Bridge Road - First Floor Worthington, Ohio



First Floor Key Plan



4,627 TOTAL RSF