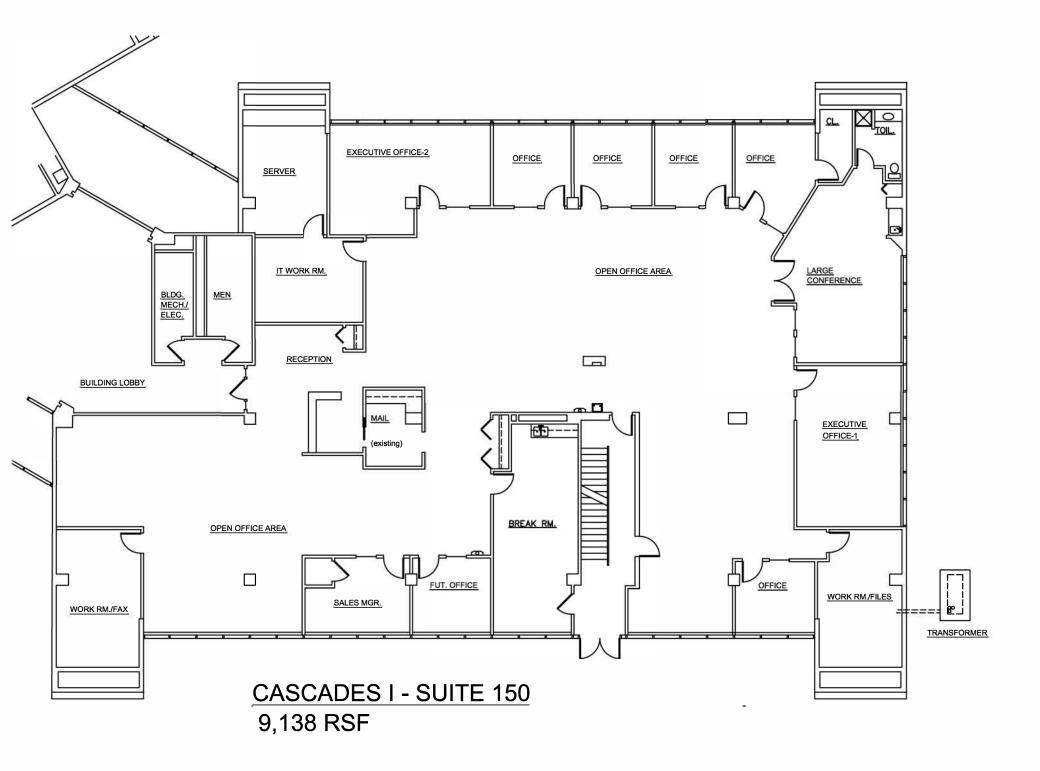

### Cascade I - 130 E Wilson Bridge Road

| Floor   | Suite             | RSF                     | Comments                         |
|---------|-------------------|-------------------------|----------------------------------|
| Terrace | 75                | 1,225                   |                                  |
| First   | 100<br>120<br>150 | 4,429<br>1,439<br>9,138 |                                  |
| Second  | 250               | 5,674                   | **Large suite directly off lobby |
| Third   | 300               | 2,082                   |                                  |