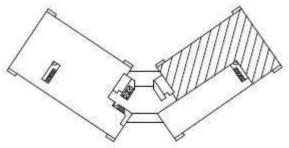

# Cascade I - Suite 75

1,225 Sq. Ft. Scale 1/8" = 1' - 0"

### Cascade Corporate Center

130 East Wilson Bridge Road - Terrace Level Worthington, Ohio

Terrace Level Key Plan