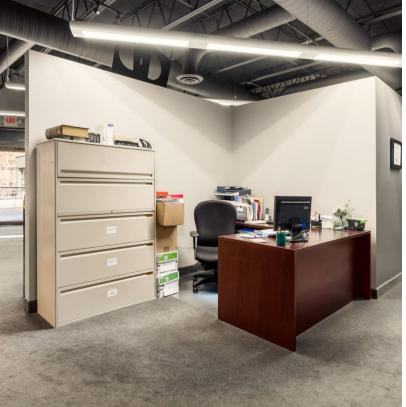

# For Sale/For Lease

Lease Rate: \$29.00 FSG rate (excludes internet) Space Available: 1,600 SF

> Sales Price: \$1,295,000 Building Size: 5,720 SF

- Wonderfully located 1 story office building in the Brewery District
- 22 on-site parking spaces
- Building signage
- Ideal space for law office or other office use needing convenient access to Downtown Columbus and I-71, I-70 and SR 315.
- Convenient to restaurants, banking and shopping.
- Lease Space:
  - 4 executive offices, separate entrance, open area for up to 4 cubicles and 2 common area conference rooms.
  - On site receptionist available