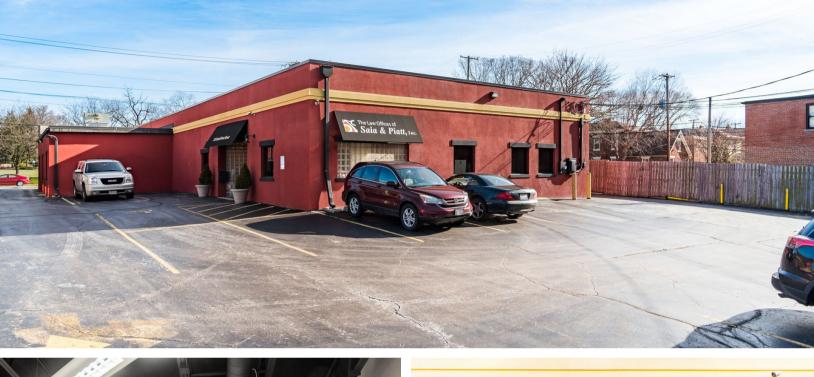

# For Sale/For Lease

Lease Rate: \$29.00 FSG rate (excludes internet) Space Available: 1,600 SF

> Sales Price: \$1,295,000 Building Size: 5,720 SF

- Wonderfully located 1 story office building in the Brewery District
- 22 on-site parking spaces
- Building signage
- Ideal space for law office or other office use needing convenient access to Downtown Columbus and I-71, I-70 and SR 315.
- Convenient to restaurants, banking and shopping.
- Lease Space:
  - 4 executive offices, separate entrance, open area for up to 4 cubicles and 2 common area conference rooms.
  - On site receptionist available