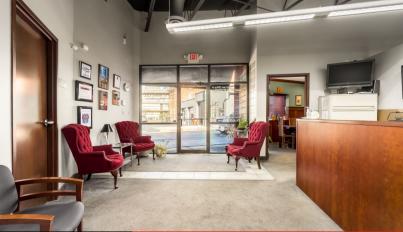

# For Sale/For Lease

Lease Rate: \$29.00 FSG rate (excludes internet) Space Available: 1,600 SF

> Sales Price: \$1,295,000 Building Size: 5,720 SF

- Wonderfully located 1 story office building in the Brewery District
- 22 on-site parking spaces
- Building signage
- Ideal space for law office or other office use needing convenient access to Downtown Columbus and I-71, I-70 and SR 315.
- Convenient to restaurants, banking and shopping.
- Lease Space:
  - 4 executive offices, separate entrance, open area for up to 4 cubicles and 2 common area conference rooms.
  - On site receptionist available