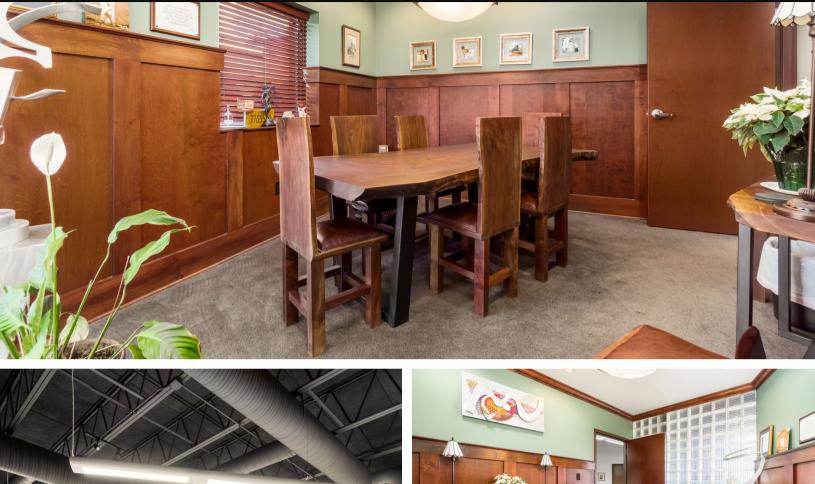

# For Sale/For Lease

Lease Rate: \$29.00 FSG rate (excludes internet) Space Available: 1,600 SF

> Sales Price: \$1,295,000 Building Size: 5,720 SF

- Wonderfully located 1 story office building in the Brewery District
- 22 on-site parking spaces
- Building signage
- Ideal space for law office or other office use needing convenient access to Downtown Columbus and I-71, I-70 and SR 315.
- Convenient to restaurants, banking and shopping.
- Lease Space:
  - 4 executive offices, separate entrance, open area for up to 4 cubicles and 2 common area conference rooms.
  - On site receptionist available