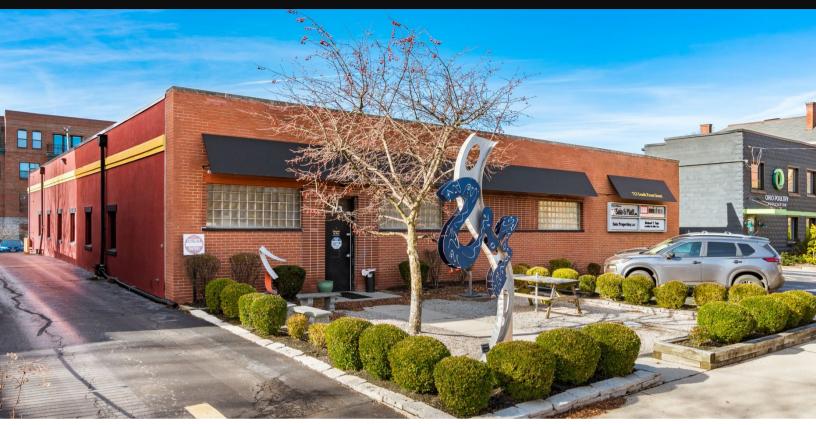

# For Sale/For Lease

Lease Rate: \$29.00 FSG rate (excludes internet) Space Available: 1,600 SF

> Sales Price: \$1,295,000 Building Size: 5,720 SF

- Wonderfully located 1 story office building in the Brewery District
- 22 on-site parking spaces
- Building signage
- Ideal space for law office or other office use needing convenient access to Downtown Columbus and I-71, I-70 and SR 315.
- Convenient to restaurants, banking and shopping.
- Lease Space:
  - 4 executive offices, separate entrance, open area for up to 4 cubicles and 2 common area conference rooms.
  - On site receptionist available