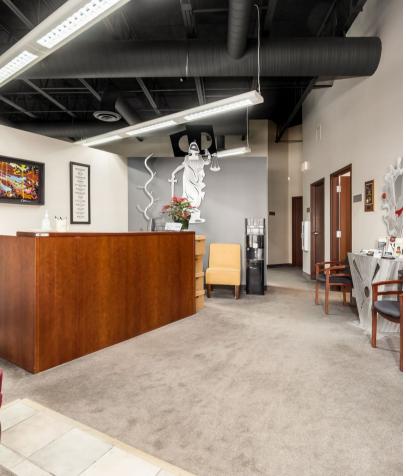

# For Sale/For Lease

Lease Rate: \$29.00 FSG rate (excludes internet) Space Available: 1,600 SF

> Sales Price: \$1,295,000 Building Size: 5,720 SF

- Wonderfully located 1 story office building in the Brewery District
- 22 on-site parking spaces
- Building signage
- Ideal space for law office or other office use needing convenient access to Downtown Columbus and I-71, I-70 and SR 315.
- Convenient to restaurants, banking and shopping.
- Lease Space:
  - 4 executive offices, separate entrance, open area for up to 4 cubicles and 2 common area conference rooms.
  - On site receptionist available