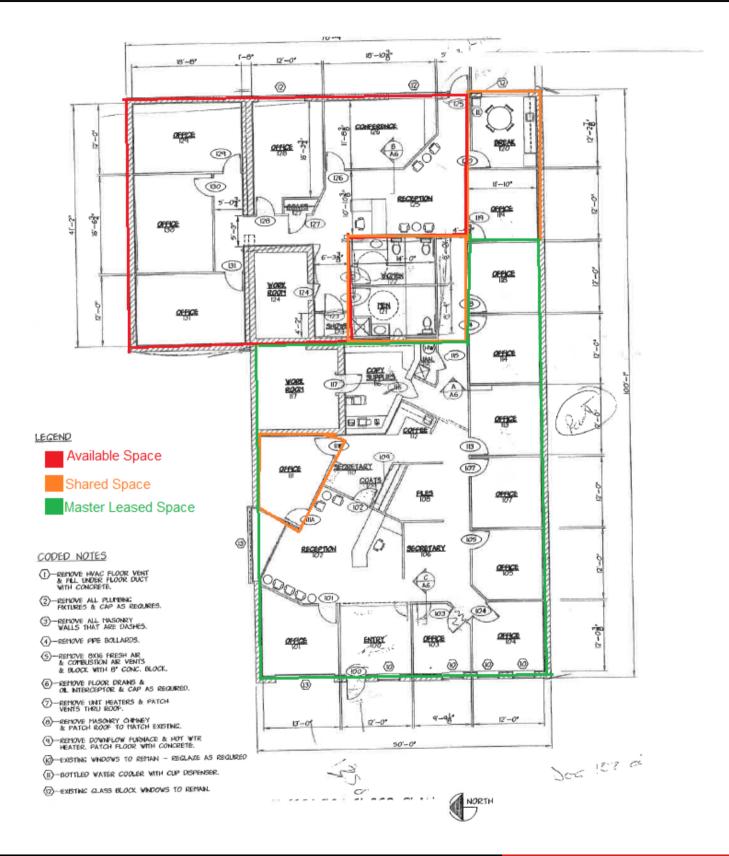

# For Sale/For Lease

Lease Rate: \$29.00 FSG rate (excludes internet) Space Available: 1,600 SF

> Sales Price: \$1,295,000 Building Size: 5,720 SF

- Wonderfully located 1 story office building in the Brewery District
- 22 on-site parking spaces
- Building signage
- Ideal space for law office or other office use needing convenient access to Downtown Columbus and I-71, I-70 and SR 315.
- Convenient to restaurants, banking and shopping.
- Lease Space:
  - 4 executive offices, separate entrance, open area for up to 4 cubicles and 2 common area conference rooms.
  - On site receptionist available