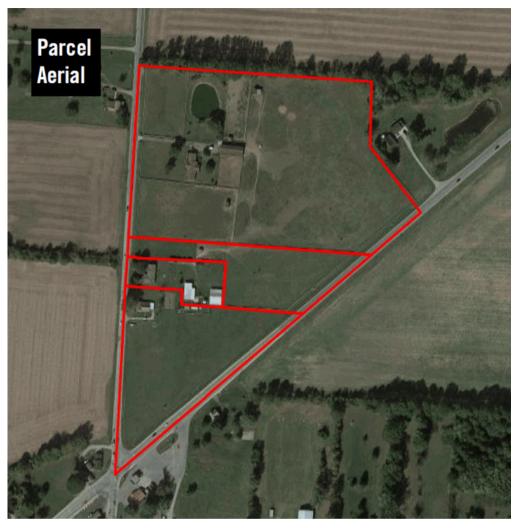

## Land For Sale

**MULTIPLE PARCEL LAND** 

Sale Price:
\$180,000 / acre
(Entire Site)
4.44 Acres \$250,000 / acre
(Hard Corner Site Alone)

Size: 20 Acres Available

- Great location located on the heavily trafficked US 42in Southern Delaware County.
- Great location for gas and retail.
- Daily Traffic Count: 8,030

## 3535 S Section Line Rd. Delaware, OH 43015