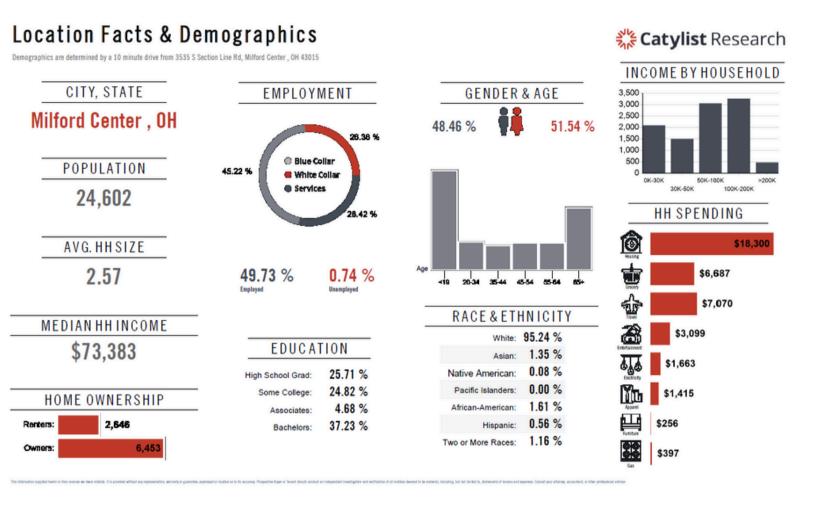

## **DEMOGRAPHICS**

|                   | •         | ••       | ••       |
|-------------------|-----------|----------|----------|
| Total: Population | 183       | 2,595    | 26,289   |
| Total Households  | 540       | 6,519    | 18,808   |
| Avg. Income       | \$109,376 | \$83,959 | \$78,691 |

1 mile

5 mile

3 mile