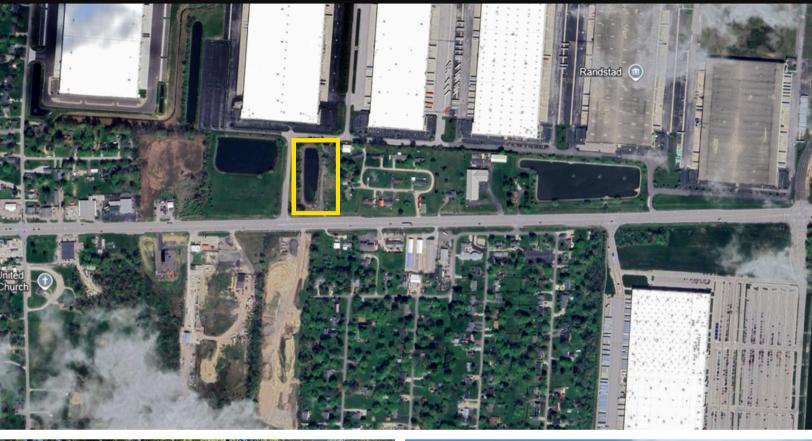

#### Size:

4.396 Acres

- Average annual daily traffic count of 30,000 vehicles
- Site is less than 1/4 of a mile from the Amazon Distribution Center
- · Utilities available on site
- Build to suit self storage/retail/flex opportunity
- Etna Industrial Park
- Licking County Schools