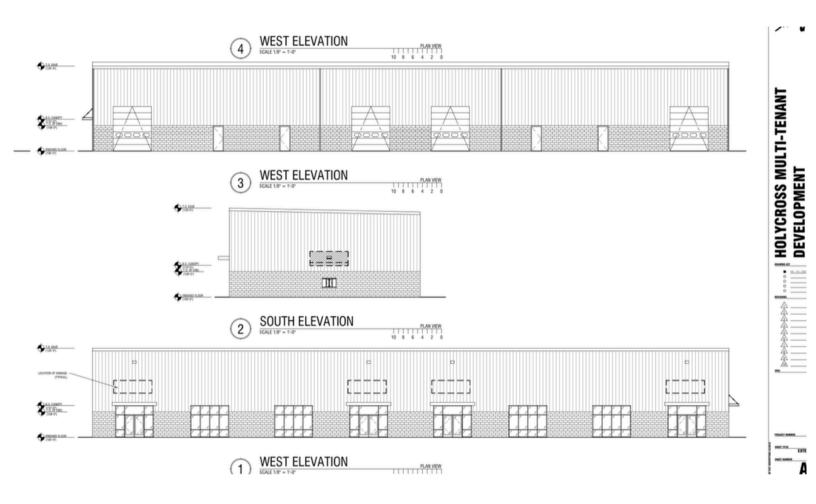

#### SELF STORAGE BUILD TO SUIT ETNA PARK

#### Size:

4.396 Acres

- Average annual daily traffic count of 30,000 vehicles
- Site is less than 1/4 of a mile from the Amazon Distribution Center
- · Utilities available on site
- Build to suit self storage/retail/flex opportunity
- Etna Industrial Park
- Licking County Schools