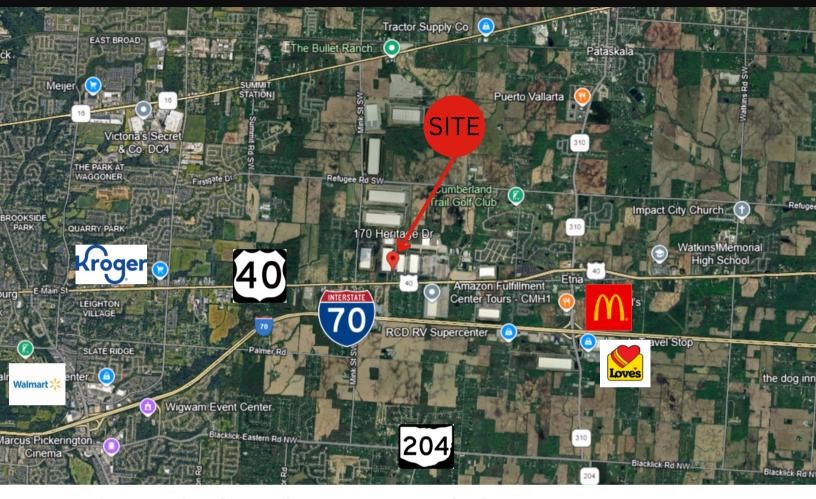

### 170 Heritage Drive Etna, OH 43062

#### SELF STORAGE BUILD TO SUIT ETNA PARK

#### Size:

4.396 Acres

- Average annual daily traffic count of 30,000 vehicles
- Site is less than 1/4 of a mile from the Amazon Distribution Center
- · Utilities available on site
- Build to suit self storage/retail/flex opportunity
- Etna Industrial Park
- Licking County Schools