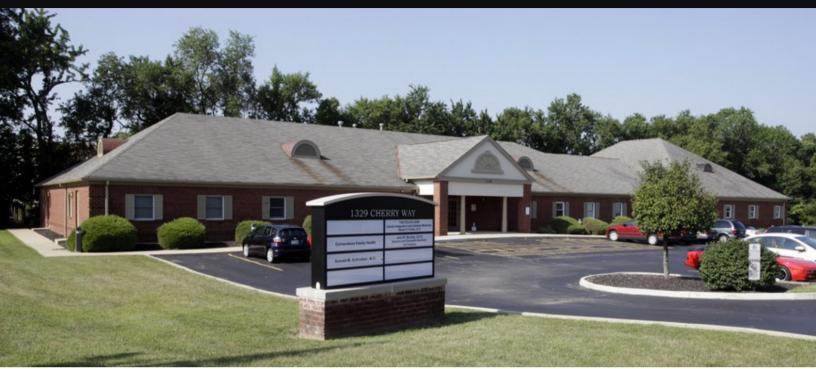

## 1329 Cherry Way Drive Gahanna, OH 43230

### **BUILT OUT MEDICAL OFFICE SPACE / DENTAL SPACE**

Available for Lease:

Suite 700 - 3,080 SF - \$15.95 PSF NNN

Operating Expenses \$8.05 PSF (Includes HVAC Maintenance & Filters)

Tenant pays janitorial and utilities

- Great medical office property located between Gahanna and New Albany with close proximity to Easton Town Center and I-270
- Attractive and well maintained property
- Ample parking at front of building
- Campus type setting
- Tenant improvements & flexible lease terms available
- Monument signage available