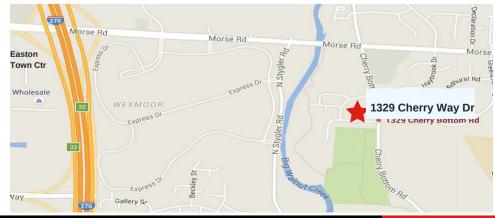

- Great medical office property located between Gahanna and New Albany with close proximity to Easton Town Center and I-270
- Attractive and well maintained property
- Ample parking at front of building
- Campus type setting
- Tenant improvements & flexible lease terms available
- Monument signage available