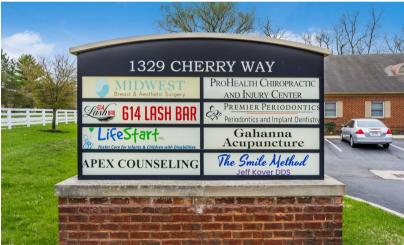

## 1329 Cherry Way Drive Gahanna, OH 43230

# For Lease

- Great medical office property located between Gahanna and New Albany with close proximity to Easton Town Center and I-270
- Attractive and well maintained property
- Ample parking at front of building
- Campus type setting
- Tenant improvements & flexible lease terms available
- Monument signage available