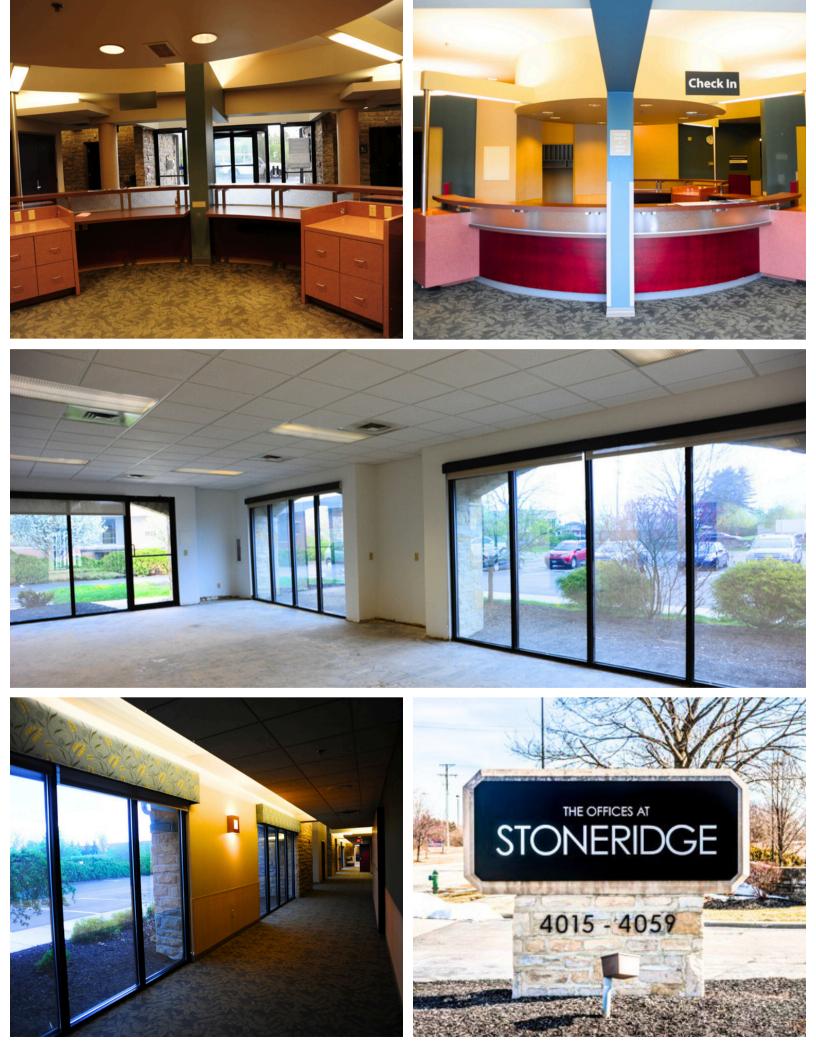

## STONERIDGE MEDICAL & OFFICE CENTER BUILT-OUT MEDICAL SPACE AVAILABLE NOW

Lease Rates: \$12.95 PSF Net

Available Medical & Office Space: 3,939 SF

2025 Estimated Operating Expenses: \$8.56 PSF (excludes utilities/janitorial)

- Well located in Dublin between Sawmill Rd and US 33; 1 mile to Sawmill Rd/I-270 interchange.
- Visible to 23,000 vehicles per day on Dublin-Granville Rd
- Adjacent to new \$300MM Dublin Bridge Park Development
- Minutes to Dublin Methodist Hospital
- Existing medical office and office space available.
- Many recent upgrades including new HVAC including ionization for clean air, LED lights and solar.