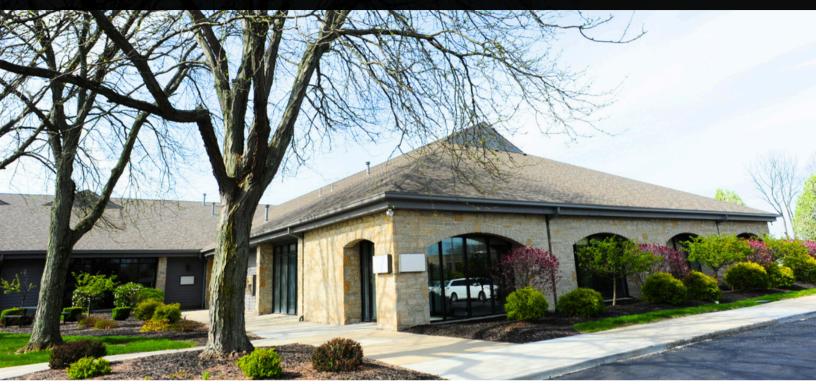

## 4015-4059 W Dublin-Granville Rd Dublin, OH 43017 For Lease

## STONERIDGE MEDICAL & OFFICE CENTER BUILT-OUT MEDICAL SPACE AVAILABLE NOW

Lease Rates: \$12.95 PSF Net

Available Medical & Office Space: 3,939 SF

2025 Estimated Operating Expenses: \$8.56 PSF (excludes utilities/janitorial)

- Well located in Dublin between Sawmill Rd and US 33; 1 mile to Sawmill Rd/I-270 interchange.
- Visible to 23,000 vehicles per day on Dublin-Granville Rd
- Adjacent to new \$300MM Dublin Bridge Park Development
- Minutes to Dublin Methodist Hospital
- Existing medical office and office space available.
- Many recent upgrades including new HVAC including ionization for clean air, LED lights and solar.