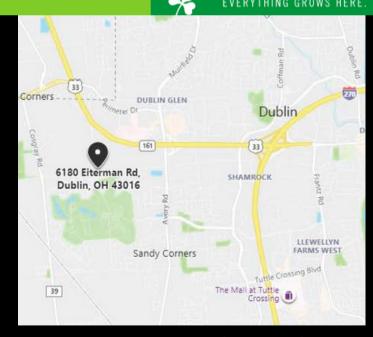

## 6180 Eiterman Rd, Dublin, OH 43016 4.18 acres at corner near planned OSU Med Center \$832,000