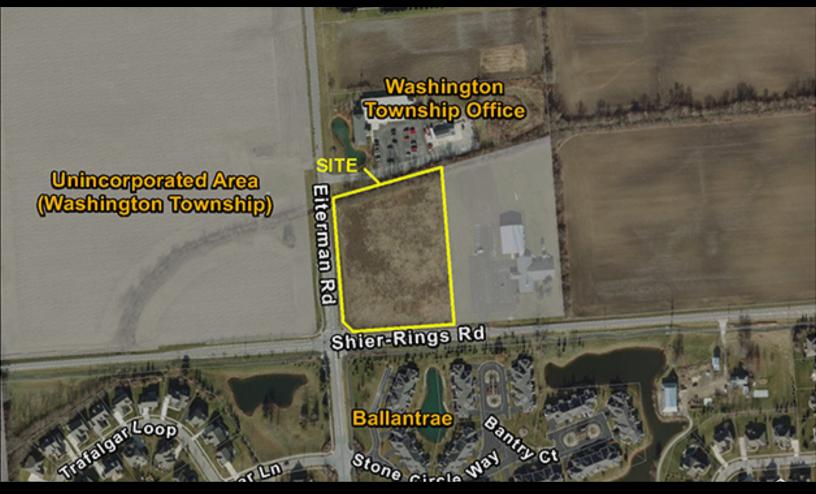

## 6180 Eiterman Rd, Dublin, OH 43016 4.18 acres at corner near planned OSU Med Center \$832,000

## **Site Features**

The property is zoned Innovation District (ID-2) Research Flex in the City of Dublin, OH - <u>CLICK HERE FOR DUBLIN</u> <u>CODIFIED ORDINANCES INCL ZONING INFO</u>

Site is flat with utilities available to it

Located in the affluent and easily accessible City of Dublin the zoning will allow a wide variety of commercial and industrial uses including data and conference centers, offices, daycare, fitness, eating/drinking uses and much more