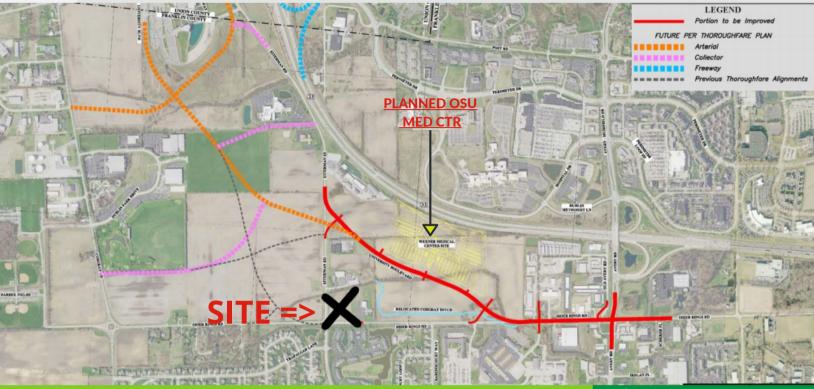

## **REGIONAL ROADWAY NETWORK**

City of Dublin, OH, Hilliard School District Franklin County Parcel #274-001353-00 Zoned ID-2 - Research/Flex in City of Dublin

Originally site planned for Noah's Event Center. Abundance of site info available on City of Dublin P&Z site - <u>CLICK HERE FOR INFO</u>

4 way stop to be installed Fall 2020 at Eiterman and Shier-Rings Rd using LED stop signs. University Blvd, Ph 2, Shier-Rings Rd widening and Shier-Rings Rd/Avery Rd roundabout construction starts Spring 2021 - <u>CLICK HERE FOR INFO</u>

The site is nearby the planned OSU medical center, 1 mile to SR33/Avery Rd interchange, 1.2 miles to OhioHealth Dublin Methodist Hospital, less than 2 miles to SR33/I-270 interchange.

Rick Smith 614.545.2157 rsmith@AlterraRE.com Brad Kitchen 614.545.2155 bkitchen@AlterraRE.com Alterra Real Estate 614.365.9000 www.AlterraRE.com