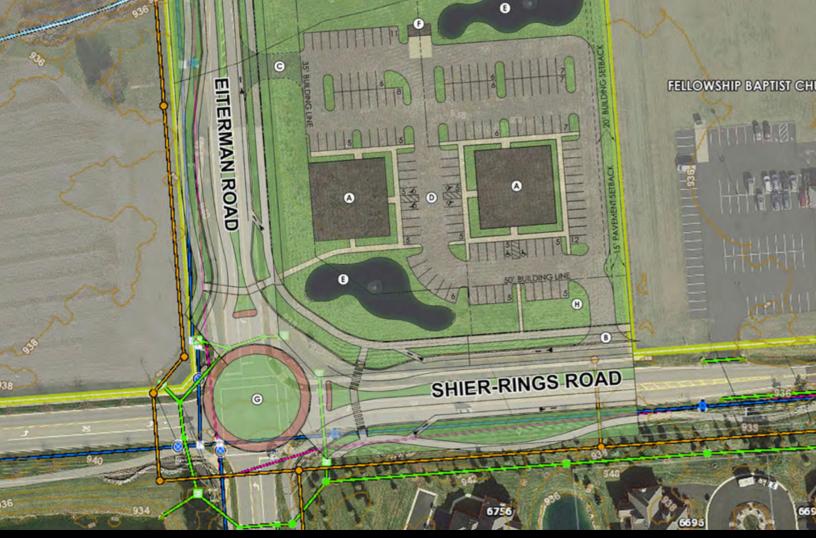

## **REGIONAL ROADWAY NETWORK**

City of Dublin, OH, Hilliard School District Franklin County Parcel #274-001353-00 Zoned ID-2 - Research/Flex in City of Dublin

Originally site planned for Noah's Event Center. Abundance of site info available on City of Dublin P&Z site - <u>CLICK HERE FOR INFO</u>

## Zoned Research Flex in Dublin (ID-2)

allowing wide variety of commercial and industrial uses

100' STREAM CORRIDOR PROTECTION ZONE

As example - Seller rendering of event center concept: 132 parking spaces with 2 event center style buildings