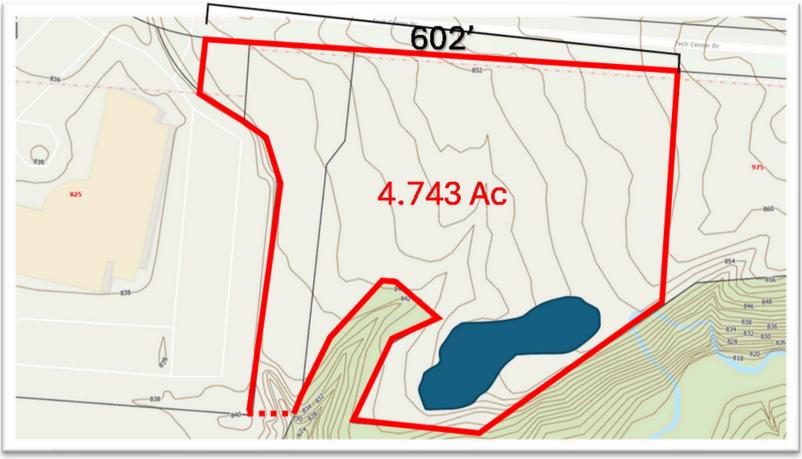

#### LOT 1a:

- Lot 1a is presently 3.973 acres, and the additional acres as marketed will come an adjacent parcel. A lot line adjustment on 025-013630 will be occur upon the sale of Lot 11 (where the +/-0.87 acres of that property, PID 025-013630, will be added to Lot 1a). As a result, the acreage as marketed is approximate.
- Attractive site for commercial development
- Existing detention already on site, designed for the maximum runoff for most uses for the site, and situated on the least-developable portion of the property
- Over 600 feet of frontage along Tech Center Drive
- Gentle grade and shovel ready
- Adjacent to new Gahanna City Hall, North American headquarters for ADB Safegate, and other regional and national headquarters