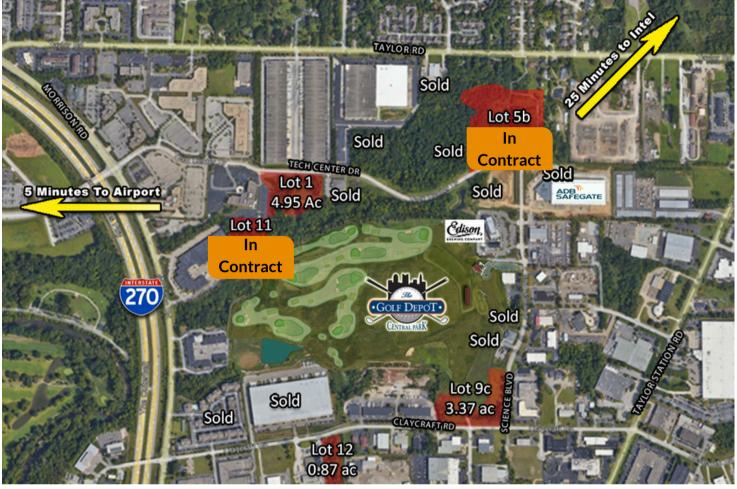

#### Available Project Sites Site Acreage

#### **Price**

on page 5

\$249,000/acre

\$175,000/acre

\$85,000/acre

\*\*See additional information

Lot 1a\*

• Lot 5b\*\* CONTRACT

**Available Sites** 

Lot 9c •

• Lot 12

4.95 acres

10 acres

3.37 acres

2.05 acres

0.87 acres \*See additional information on page 4 \*\*See additional information on page 5

\$175,000/acre

**Bob Lockett** 614.545.4091 ALTERRA blockett@AlterraRE.com **Brad Kitchen** 614.545.2155 bkitchen@AlterraRE.com

#### LOT 1a:

- Lot 1a is presently 3.973 acres, and the additional acres as marketed will come an adjacent parcel. A lot line adjustment on 025-013630 will be occur upon the sale of Lot 11 (where the +/-0.87 acres of that property, PID 025-013630, will be added to Lot 1a). As a result, the acreage as marketed is approximate.
- Attractive site for commercial development
- Existing detention already on site, designed for the maximum runoff for most uses for the site, and situated on the least-developable portion of the property
- Over 600 feet of frontage along Tech Center Drive
- Gentle grade and shovel ready
- Adjacent to new Gahanna City Hall, North American headquarters for ADB Safegate, and other regional and national headquarters

### **Available Sites**

Site Acreage

Lot 5b

10 acres

\$249,000/acre

**Bob Lockett** 614.545.4091 ALTERRA blockett@AlterraRE.com

**Brad Kitchen** 614.545.2155 bkitchen@AlterraRE.com