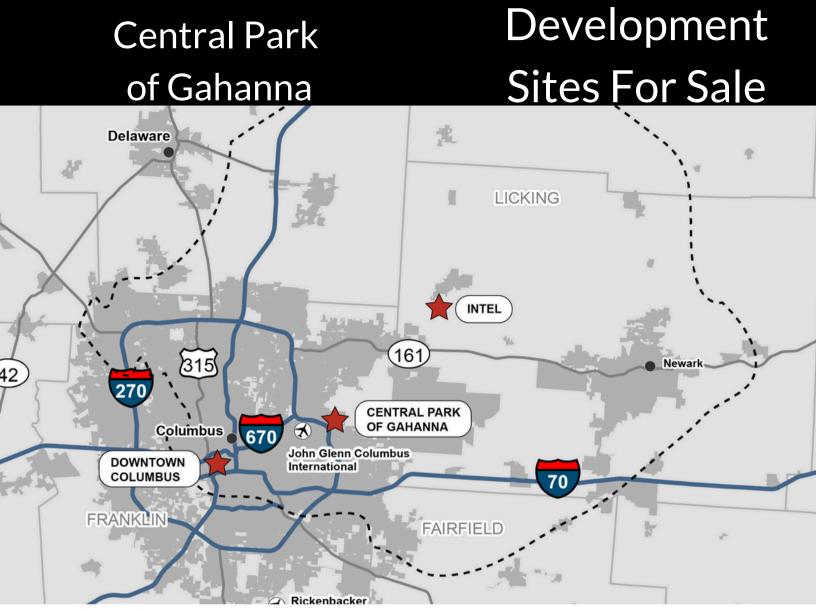

#### Distance to:

| John Glenn Intl Airport | 2.4 miles |
|-------------------------|-----------|
| Downtown Columbus       | 8.5 miles |
| Easton Town Center      | 5.3 miles |
| Gahanna                 | 2.3 miles |
| New Albany/Intel        | 7.5 miles |

- Property in between Downtown Columbus and New Albany Intel site.
- **Development sites with** minimal land-use restrictions.

**Bob Lockett** 614.545.4091 ALTERRA blockett@AlterraRE.com

**Brad Kitchen** 614.545.2155 bkitchen@AlterraRE.com

#### **Distance to:**

| John Glenn Intl Airport | 2.4 miles |
|-------------------------|-----------|
| Downtown Columbus       | 8.5 miles |
| Easton Town Center      | 5.3 miles |
| Gahanna                 | 2.3 miles |
| New Albany/Intel        | 7.5 miles |