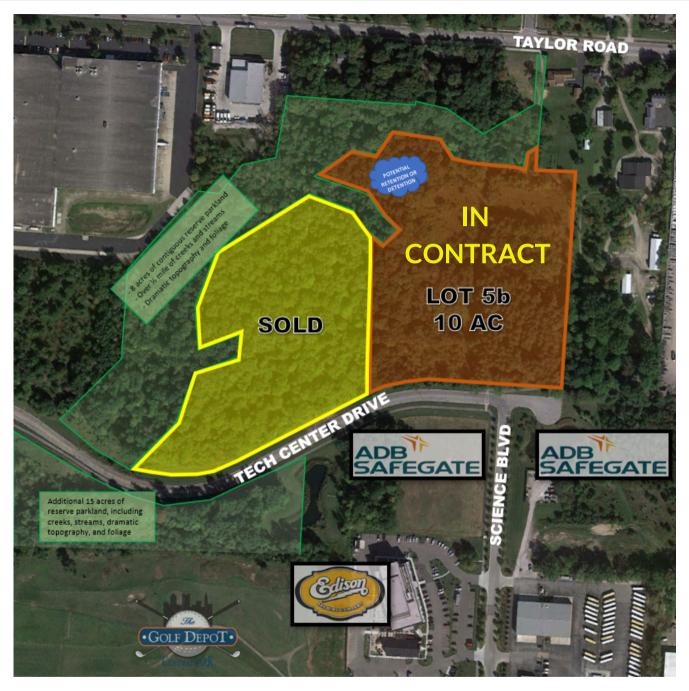

#### Available Project Sites Site Acreage

#### **Price**

on page 5

\$249,000/acre

\$175,000/acre

\$85,000/acre

\*\*See additional information

Lot 1a\*

• Lot 5b\*\* CONTRACT

**Available Sites** 

Lot 9c •

• Lot 12

4.95 acres

10 acres

3.37 acres

2.05 acres

0.87 acres \*See additional information on page 4 \*\*See additional information on page 5

### **Available Sites**

Site Acreage

Lot 5b

10 acres

\$249,000/acre

**Bob Lockett** 614.545.4091 ALTERRA blockett@AlterraRE.com

**Brad Kitchen** 614.545.2155 bkitchen@AlterraRE.com