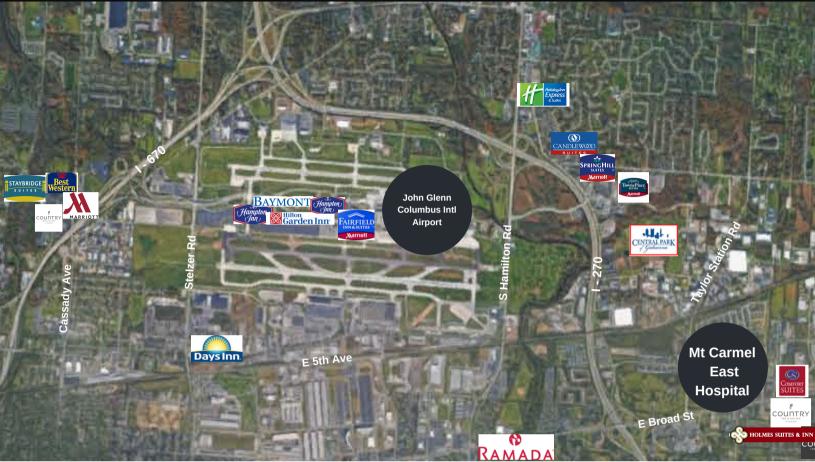

#### Distance to:

| John Glenn Intl Airport | 2.4 miles |
|-------------------------|-----------|
| Downtown Columbus       | 8.5 miles |
| Easton Town Center      | 5.3 miles |
| Gahanna                 | 2.3 miles |
| New Albany/Intel        | 7.5 miles |

#### **Distance to:**

| John Glenn Intl Airport | 2.4 miles |
|-------------------------|-----------|
| Downtown Columbus       | 8.5 miles |
| Easton Town Center      | 5.3 miles |
| Gahanna                 | 2.3 miles |
| New Albany/Intel        | 7.5 miles |