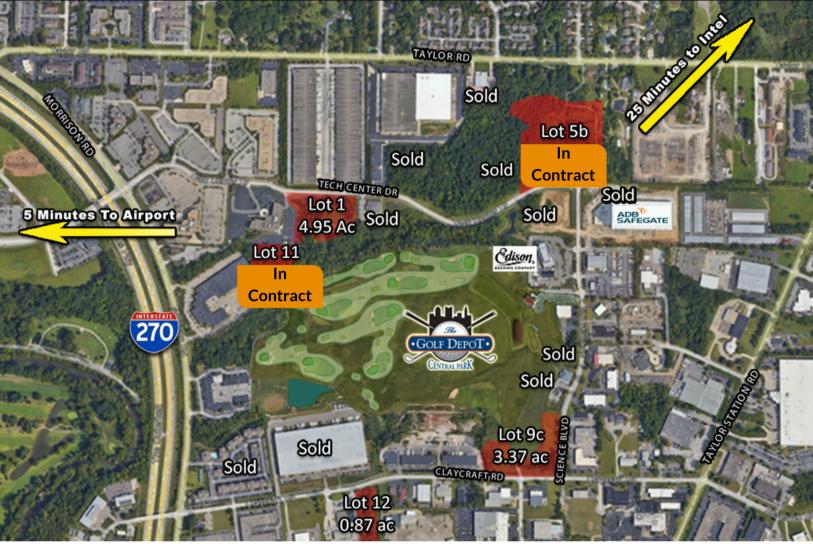

#### Available Project Sites Site Acreage

#### **Price**

on page 5

\$249,000/acre

\$175,000/acre

\$85,000/acre

\*\*See additional information

Lot 1a\*

• Lot 5b\*\* CONTRACT

**Available Sites** 

Lot 9c •

• Lot 12

4.95 acres

10 acres

3.37 acres

2.05 acres

0.87 acres \*See additional information on page 4 \*\*See additional information on page 5

\$175,000/acre

**Bob Lockett** 614.545.4091 ALTERRA blockett@AlterraRE.com **Brad Kitchen** 614.545.2155 bkitchen@AlterraRE.com

#### LOT 1a:

- Lot 1a is presently 3.973 acres, and the additional acres as marketed will come an adjacent parcel. A lot line adjustment on 025-013630 will be occur upon the sale of Lot 11 (where the +/-0.87 acres of that property, PID 025-013630, will be added to Lot 1a). As a result, the acreage as marketed is approximate.
- Attractive site for commercial development
- Existing detention already on site, designed for the maximum runoff for most uses for the site, and situated on the least-developable portion of the property
- Over 600 feet of frontage along Tech Center Drive
- Gentle grade and shovel ready
- Adjacent to new Gahanna City Hall, North American headquarters for ADB Safegate, and other regional and national headquarters

### **Available Sites**

Site Acreage

Lot 5b

10 acres

\$249,000/acre

**Bob Lockett** 614.545.4091 ALTERRA blockett@AlterraRE.com

**Brad Kitchen** 614.545.2155 bkitchen@AlterraRE.com