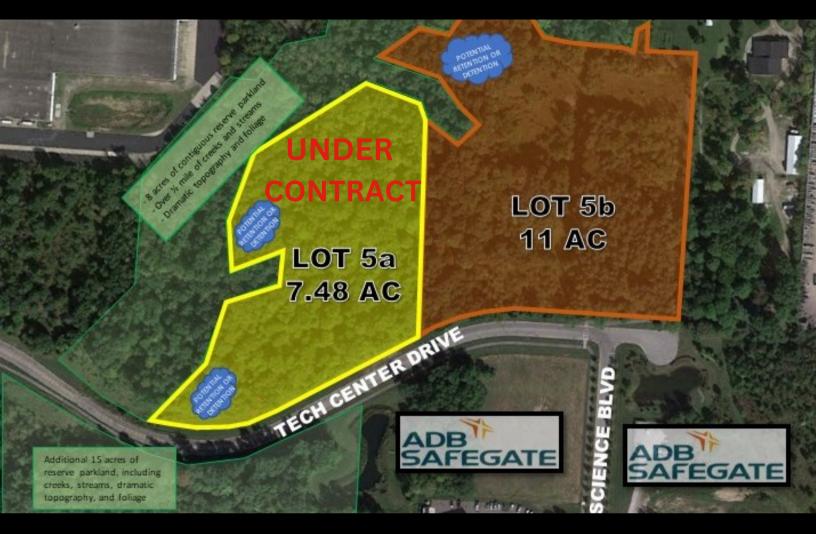

### Lot 5 Detailed Price & Acreage

# Available SitesSite AcreagePriceLot 5a - Under Contract7.48 acres\$139,000/acreLot 5b11 acres\$249,000/acre

Brad L. Kitchen, SIOR 614.545.2155 bkitchen@AlterraRE.com Bob Lockett 614.545.4091 blockett@AlterraRE.com