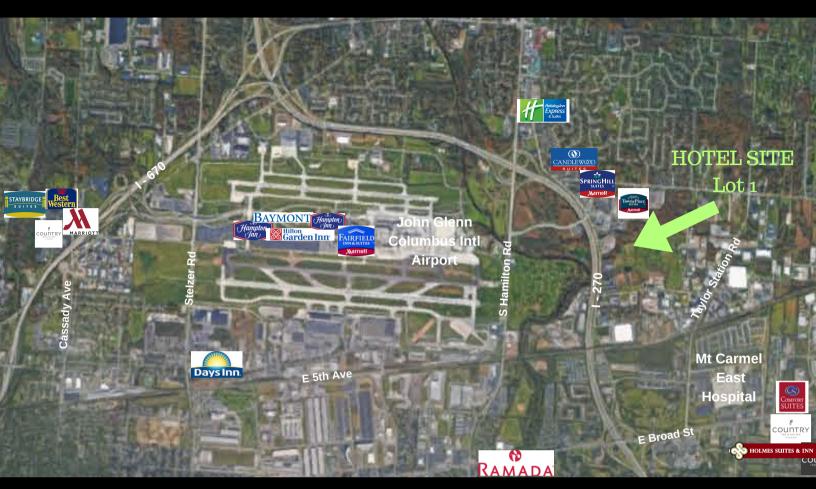

#### 5 acre site - Suitable for hotel

- Hotel site sits on highest point in Franklin County, OH providing incredible views of the City of Columbus
- Executive golf course and driving range adjacent to site; as well as historic pub/restaurant
- Unique setting with views of golf course and wooded ravine; bike/walking paths & conservation areas
- Site has water, sewer, gas
- Possible tax incentives
- Easy access to I-270, I-670 & I-70  $\,$

Brad L. Kitchen, SIOR 614.545.2155 bkitchen@AlterraRE.com Distance to:John Glenn Intl Airport2.4 milesDowntown Columbus8.5 milesEaston Town Center5.3 milesGahanna2.3 milesNew Albany5.9 miles

Bob Lockett 614.545.4091 blockett@AlterraRE.com