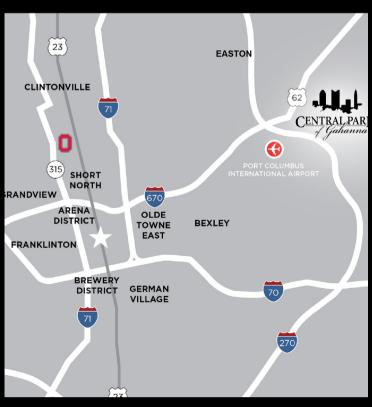

#### **Distance to:**

| John Glenn Intl Airport | 2.4 |
|-------------------------|-----|
| Downtown Columbus       | 8.5 |
| Easton Town Center      | 5.3 |
| Gahanna                 | 2.3 |
| New Albany              | 50  |

Brad L. Kitchen, SIOR 614.545.2155 bkitchen@AlterraRE.com Distance to:John Glenn Intl Airport2.4 milesDowntown Columbus8.5 milesEaston Town Center5.3 milesGahanna2.3 milesNew Albany5.9 miles

Bob Lockett 614.545.4091 blockett@AlterraRE.com