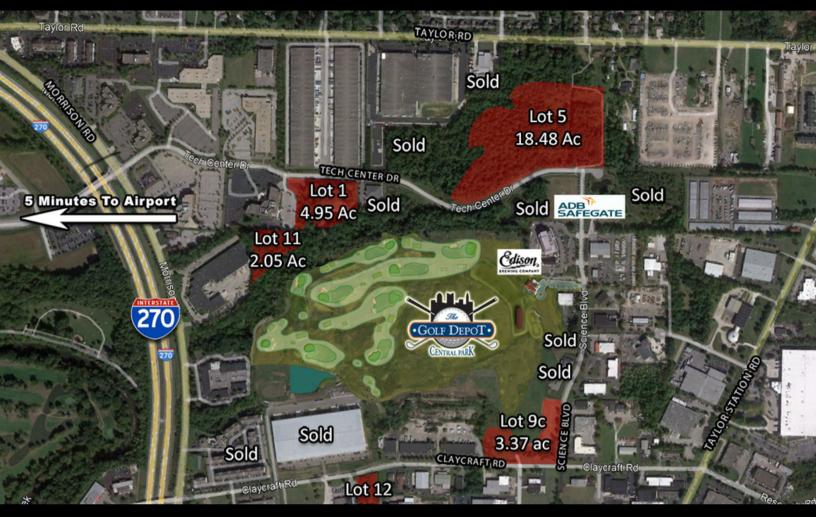

## **Available Project Sites**

| Available Sites | Site Acreage | Price                                   |
|-----------------|--------------|-----------------------------------------|
| Lot 1a          | 4.95 acres   | \$249,000/acre                          |
| Lot 5           | 18.48 acres  | See Fourth Page for<br>More information |
| Lot 9c          | 3.37 acres   | \$175,000/acre                          |
| Lot 11          | 2.05 acres   | \$175,000/acre                          |

### Lot 5 Detailed Price & Acreage

# Available SitesSite AcreagePriceLot 5a - Under Contract7.48 acres\$139,000/acreLot 5b11 acres\$249,000/acre

Brad L. Kitchen, SIOR 614.545.2155 bkitchen@AlterraRE.com Bob Lockett 614.545.4091 blockett@AlterraRE.com