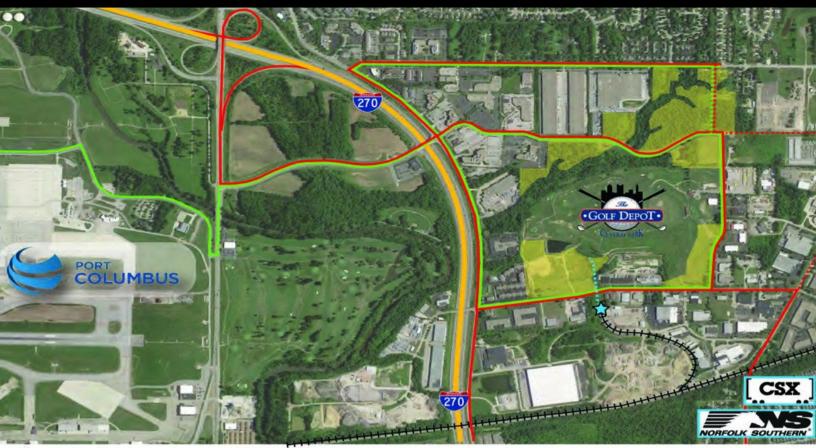

# Central Park Features Smaller Setbacks

Rail Loading Access

Route to Interstate Acce

Route to International Airport

#### PRO BUSINESS COMMUNITY Suitable for office, warehouse, hotel, assisted living

- Developed area with new infrastructure
- Sites have water, sewer, gas
- Possible tax incentives
- High building coverage ratio to land required
- Easy access to I-270, I-670 & I-70  $\,$