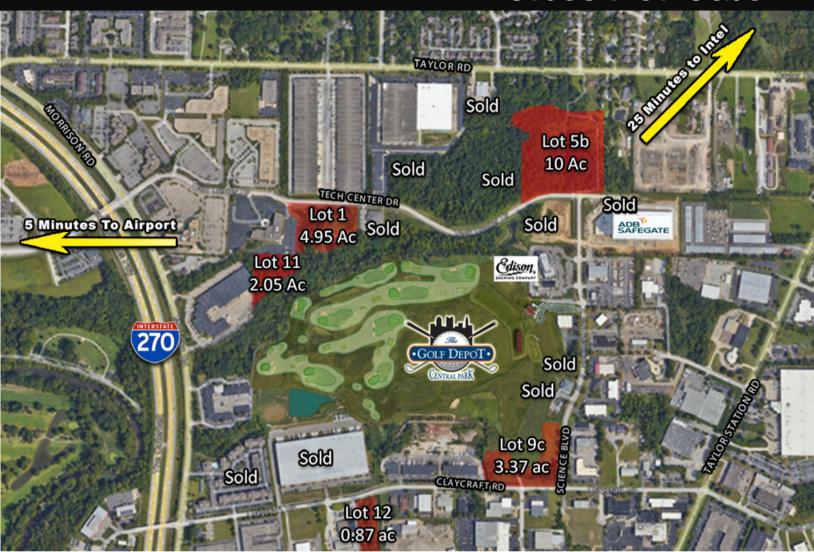

### Available Project Sites

| <u>Available Sites</u> | Site Acreage                                                                    | <u>Price</u>                           |
|------------------------|---------------------------------------------------------------------------------|----------------------------------------|
| • Lot 1a*              | 4.95 acres                                                                      | \$249,000/acre                         |
| • Lot 5b**             | 10 acres                                                                        | **See additional information on page 5 |
| • Lot 9c               | 3.37 acres                                                                      | \$175,000/acre                         |
| • Lot 11*              | 2.05 acres                                                                      | \$85,000/acre                          |
| • Lot 12               | 0.87 acres  *See additional information on p  **See additional information on p |                                        |

#### LOT 1a:

- Lot 1a is presently 3.973 acres, and the additional acres as marketed will come from adjacent parcels (Franklin County PID 025-013630 and 025-011940). A lot line adjustment on 025-013630 will be required prior to closing on the property, where the +/-0.87 acres of 025-013630 will need to be split off and added to Lot 1a (the "Adjustment"). As a result, the acreage as marketed is approximate.
  - Buyer will be required to maintain an access easement on the Adjustment portion for the owner of Parcel 025-013630.
- A Lot 1a buyer may instead choose to acquire the entire 025-013630 parcel (Lot 11) at the price of \$135,000 per acre.
  - Should Buyer look to maximize their development footprint on Lot 1a, acquiring the entire 025-013630 parcel (Lot 11), may satisfy some or all Gahanna open space and tree requirements.

#### **LOT 11:**

 Lot 11 (Parcel 025-013630) is presently parceled 2.917 acres. Approximately 0.87 acres of Lot 11 (the ~475'x60' access trunk from Tech Center Drive) will convey with the adjacent property to the east—as a result, a lot split will be required. The adjacent east property will be required to provide an access easement for Lot 11.

# Development Sites For Sale

**Available Sites** 

Site Acreage

**Price** 

Lot 5b

10 acres

\$249,000/acre