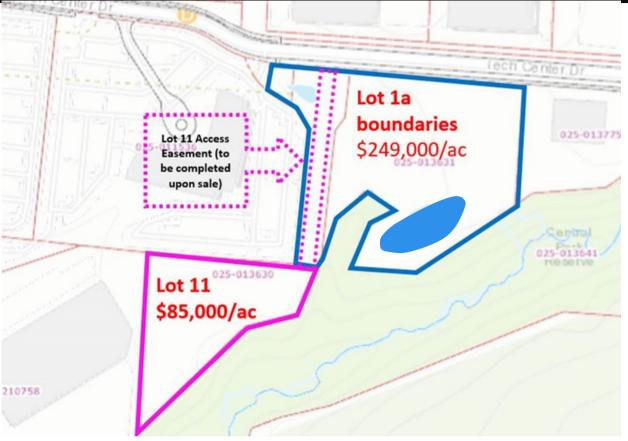

### Available Project Sites

| <u>Available Sites</u> | Site Acreage                                                                    | <u>Price</u>                           |
|------------------------|---------------------------------------------------------------------------------|----------------------------------------|
| • Lot 1a*              | 4.95 acres                                                                      | \$249,000/acre                         |
| • Lot 5b**             | 10 acres                                                                        | **See additional information on page 5 |
| • Lot 9c               | 3.37 acres                                                                      | \$175,000/acre                         |
| • Lot 11*              | 2.05 acres                                                                      | \$85,000/acre                          |
| • Lot 12               | 0.87 acres  *See additional information on p  **See additional information on p |                                        |

#### LOT 1a:

- Lot 1a is presently 3.973 acres, and the additional acres as marketed will come from adjacent parcels (Franklin County PID 025-013630 and 025-011940). A lot line adjustment on 025-013630 will be required prior to closing on the property, where the +/-0.87 acres of 025-013630 will need to be split off and added to Lot 1a (the "Adjustment"). As a result, the acreage as marketed is approximate.
  - Buyer will be required to maintain an access easement on the Adjustment portion for the owner of Parcel 025-013630.
- A Lot 1a buyer may instead choose to acquire the entire 025-013630 parcel (Lot 11) at the price of \$135,000 per acre.
  - Should Buyer look to maximize their development footprint on Lot 1a, acquiring the entire 025-013630 parcel (Lot 11), may satisfy some or all Gahanna open space and tree requirements.

#### **LOT 11:**

 Lot 11 (Parcel 025-013630) is presently parceled 2.917 acres. Approximately 0.87 acres of Lot 11 (the ~475'x60' access trunk from Tech Center Drive) will convey with the adjacent property to the east—as a result, a lot split will be required. The adjacent east property will be required to provide an access easement for Lot 11.