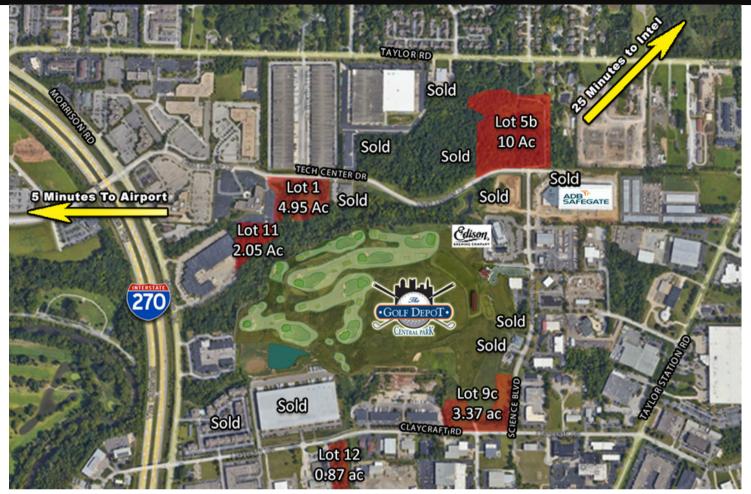

### Available Project Sites

| <u>Available Sites</u> | Site Acreage                                                                    | <u>Price</u>                           |
|------------------------|---------------------------------------------------------------------------------|----------------------------------------|
| • Lot 1a*              | 4.95 acres                                                                      | \$249,000/acre                         |
| • Lot 5b**             | 10 acres                                                                        | **See additional information on page 5 |
| • Lot 9c               | 3.37 acres                                                                      | \$175,000/acre                         |
| • Lot 11*              | 2.05 acres                                                                      | \$85,000/acre                          |
| • Lot 12               | 0.87 acres  *See additional information on p  **See additional information on p |                                        |

#### LOT 1a:

- Lot 1a is presently 3.973 acres, and the additional acres as marketed will come from adjacent parcels (Franklin County PID 025-013630 and 025-011940). A lot line adjustment on 025-013630 will be required prior to closing on the property, where the +/-0.87 acres of 025-013630 will need to be split off and added to Lot 1a (the "Adjustment"). As a result, the acreage as marketed is approximate.
  - Buyer will be required to maintain an access easement on the Adjustment portion for the owner of Parcel 025-013630.
- A Lot 1a buyer may instead choose to acquire the entire 025-013630 parcel (Lot 11) at the price of \$135,000 per acre.
  - Should Buyer look to maximize their development footprint on Lot 1a, acquiring the entire 025-013630 parcel (Lot 11), may satisfy some or all Gahanna open space and tree requirements.

#### **LOT 11:**

 Lot 11 (Parcel 025-013630) is presently parceled 2.917 acres. Approximately 0.87 acres of Lot 11 (the ~475'x60' access trunk from Tech Center Drive) will convey with the adjacent property to the east—as a result, a lot split will be required. The adjacent east property will be required to provide an access easement for Lot 11.

# Development Sites For Sale

**Available Sites** 

Site Acreage

**Price** 

Lot 5b

10 acres

\$249,000/acre