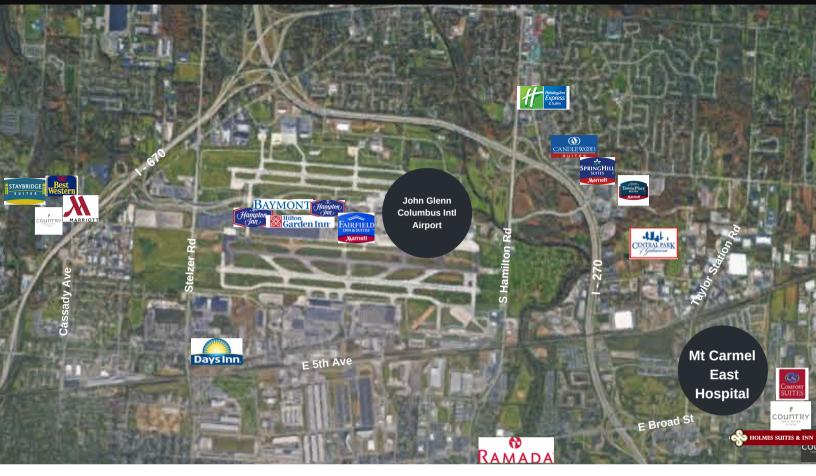

#### **Distance to:**

John Glenn Intl Airport 2.4 miles **Downtown Columbus** 8.5 miles Easton Town Center 5.3 miles Gahanna 2.3 miles New Albany/Intel 7.5 miles

- Property in between Downtown Columbus and New Albany Intel site.
- Development sites with minimal land-use restrictions.

### Sites Are Near Travel & Medical Amenities

- Property has proximity to airport and hospitality.
- Executive golf course and driving range adjacent to site; breweries and entertainment in district
- Unique setting with views of golf course and wooded ravine; bike/walking paths & conservation areas
- Site has water, sewer, gas
- Possible tax incentives/CRA
- Easy access to I-270, I-670 & I-70

#### Distance to:

John Glenn Intl Airport 2.4 miles 8.5 miles **Downtown Columbus** Easton Town Center 5.3 miles Gahanna 2.3 miles New Albany/Intel 7.5 miles