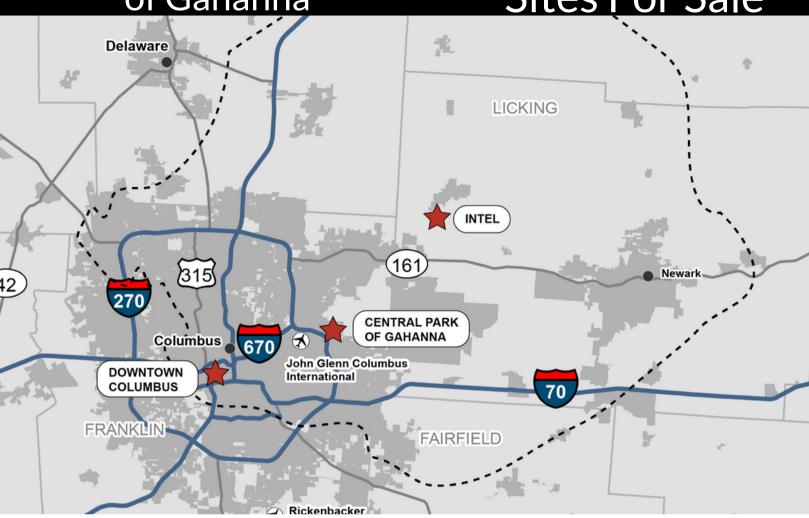

#### **Distance to:**

John Glenn Intl Airport 2.4 miles **Downtown Columbus** 8.5 miles Easton Town Center 5.3 miles Gahanna 2.3 miles New Albany/Intel 7.5 miles

- Property in between Downtown Columbus and New Albany Intel site.
- Development sites with minimal land-use restrictions.

#### Distance to:

John Glenn Intl Airport 2.4 miles 8.5 miles **Downtown Columbus** Easton Town Center 5.3 miles Gahanna 2.3 miles New Albany/Intel 7.5 miles