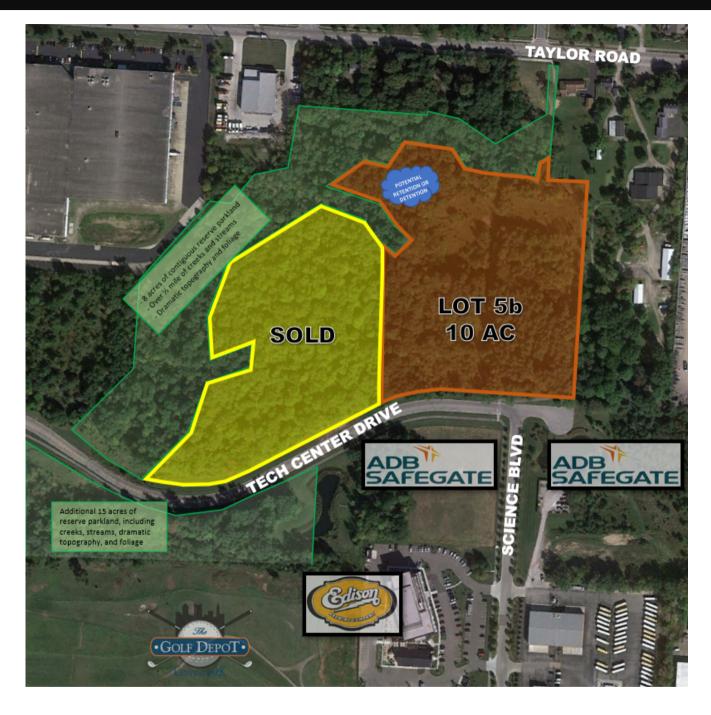

### Available Project Sites

| <u>Available Sites</u> | Site Acreage                                                                    | <u>Price</u>                           |
|------------------------|---------------------------------------------------------------------------------|----------------------------------------|
| • Lot 1a*              | 4.95 acres                                                                      | \$249,000/acre                         |
| • Lot 5b**             | 10 acres                                                                        | **See additional information on page 5 |
| • Lot 9c               | 3.37 acres                                                                      | \$175,000/acre                         |
| • Lot 11*              | 2.05 acres                                                                      | \$85,000/acre                          |
| • Lot 12               | 0.87 acres  *See additional information on p  **See additional information on p |                                        |

# Development Sites For Sale

**Available Sites** 

Site Acreage

**Price** 

Lot 5b

10 acres

\$249,000/acre