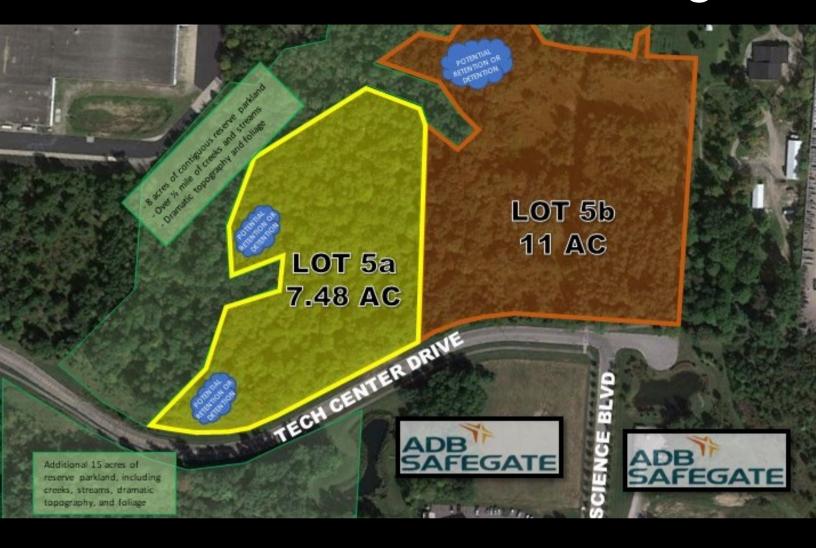

## Lot 5 Detailed Price & Acreage

### **Available Sites**

Lot 5a

Lot 5b

#### Site Acreage

7.48 acres

11 acres

#### Price

\$139,000/acre

\$249,000/acre