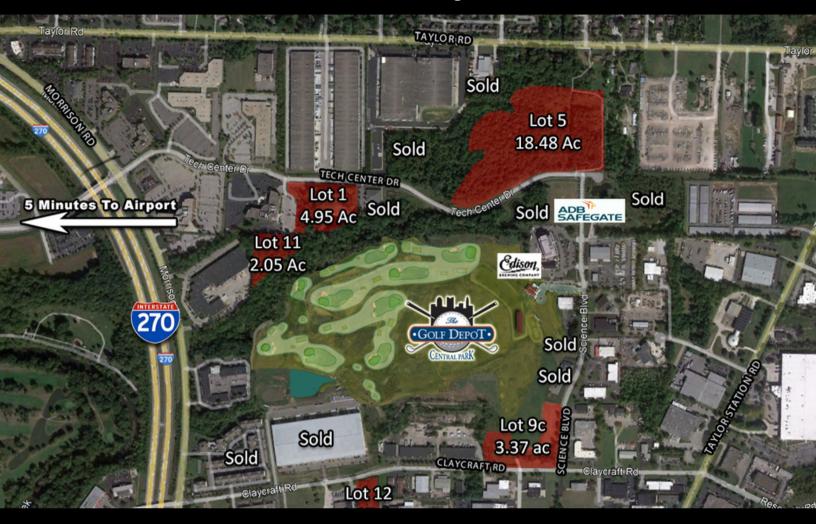

## **Available Project Sites**

| Available Sites | Site Acreage | Price                                   |
|-----------------|--------------|-----------------------------------------|
| Lot 1a          | 4.95 acres   | \$249,000/acre                          |
| Lot 5           | 18.48 acres  | See Fourth Page for<br>More information |
| Lot 9c          | 3.37 acres   | \$175,000/acre                          |
| Lot 11          | 2.05 acres   | \$175,000/acre                          |

## Lot 5 Detailed Price & Acreage

### **Available Sites**

Lot 5a

Lot 5b

#### Site Acreage

7.48 acres

11 acres

#### Price

\$139,000/acre

\$249,000/acre