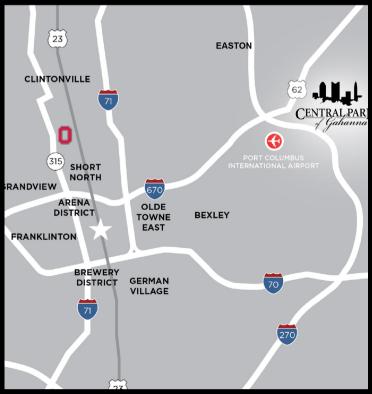

#### **Distance to:**

John Glenn Intl Airport 2.4 miles
Downtown Columbus 8.5 miles
Easton Town Center 5.3 miles
Gahanna 2.3 miles
New Albany 5.9 miles