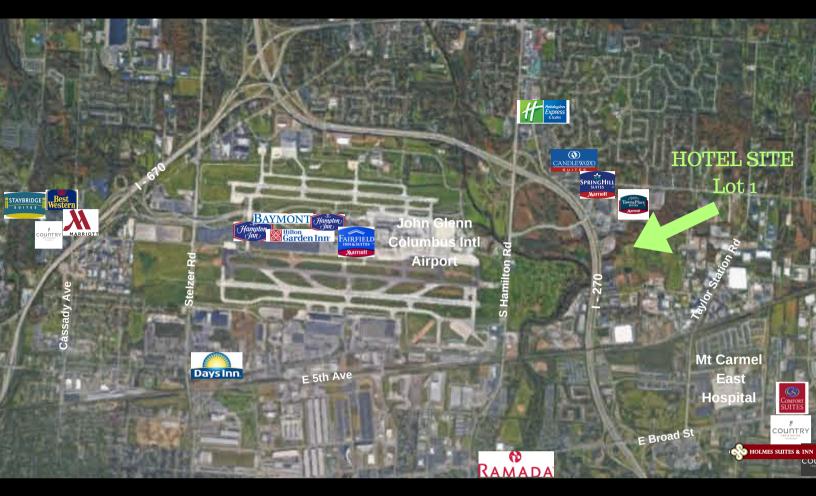

## 5 acre site - Suitable for hotel

Hotel site sits on highest point in Franklin County, OH providing incredible views of the City of Columbus

Executive golf course and driving range adjacent to site; as well as historic pub/restaurant

Unique setting with views of golf course and wooded ravine; bike/walking paths

& conservation areas

Site has water, sewer, gas

Possible tax incentives

Easy access to I-270, I-670 & I-70

| Distance to: |  |
|--------------|--|
|--------------|--|

John Glenn Intl Airport2.4 milesDowntown Columbus8.5 milesEaston Town Center5.3 milesGahanna2.3 milesNew Albany5.9 miles