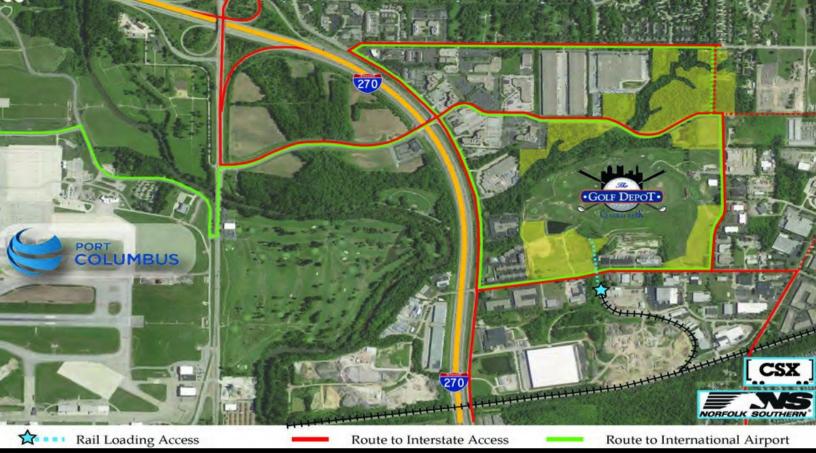

Easy access to I-270, I-670 & I-70

Unique setting with views of golf course and wooded ravine; bike/walking paths & conservation areas

#### **Distance to:**

John Glenn Intl Airport 2.4 miles
Downtown Columbus 8.5 miles
Easton Town Center 5.3 miles
Gahanna 2.3 miles
New Albany 5.9 miles