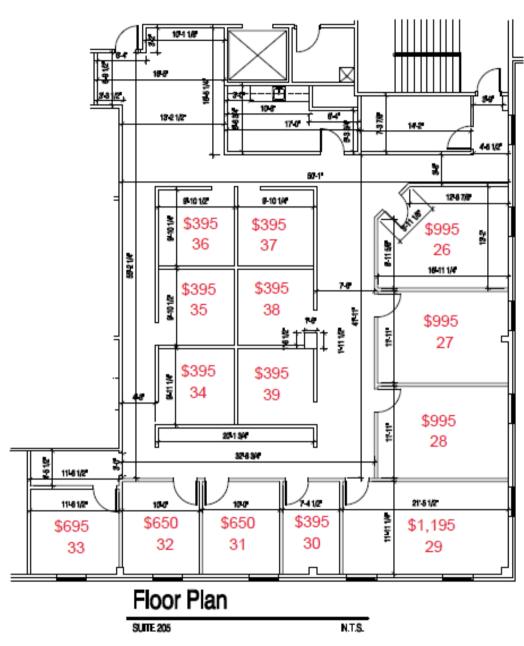

#### **SUITE LAYOUT & AVAILABLE OFFICES**

SECOND FLOOR

DARN RANKER ARCHITECTS RIOR DESIGNERS or Place, Suite E Dublin, CH-436

Brad Kitchen, SIOR 614.545.2155 bkitchen@AlterraRE.com

Alterra Real Estate 614.365.9000 www.AlterraRE.com