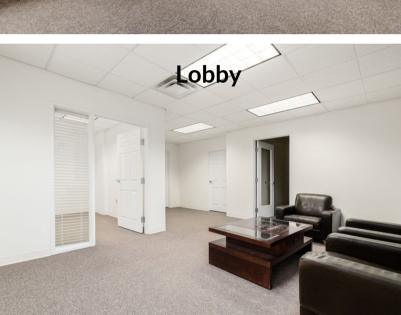

#### **PROFESSIONAL INDIVIDUAL OFFICES**

AVAILABLE NOW! Offices from \$295/month

Flexible rental terms

\$495 start up fee per office with basic internet included

- Well located in Upper Arlington off Henderson Road with many close restaurants, retail and service options as well as easy access to SR 161, I-270 and SR 315
- 24/7 access, passenger elevator, plentiful parking
- Shared kitchen and conference room
- Quality desks and office furniture may be available
- Professionally managed property
- Additional services such as phone answering available at additional cost
- Monthly membership for cubicle rental space.