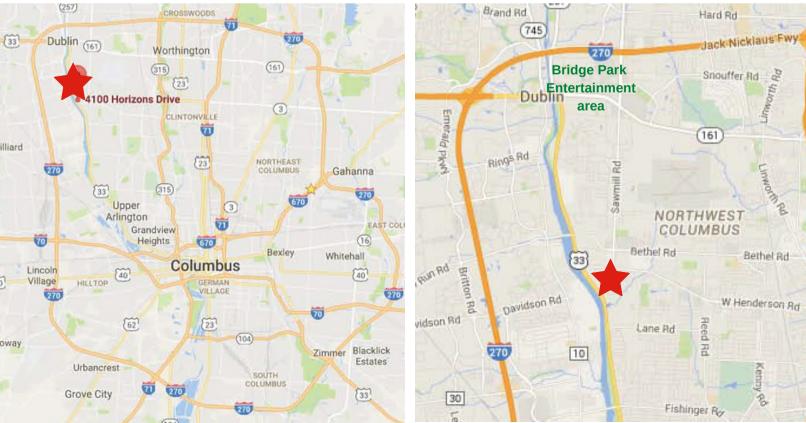

#### **PROFESSIONAL INDIVIDUAL OFFICES**

AVAILABLE NOW! Offices from \$295/month

Flexible rental terms

\$495 start up fee per office with basic internet included

- Well located in Upper Arlington off Henderson Road with many close restaurants, retail and service options as well as easy access to SR 161, I-270 and SR 315
- 24/7 access, passenger elevator, plentiful parking
- Shared kitchen and conference room
- Quality desks and office furniture may be available
- Professionally managed property
- Additional services such as phone answering available at additional cost
- Monthly membership for cubicle rental space.