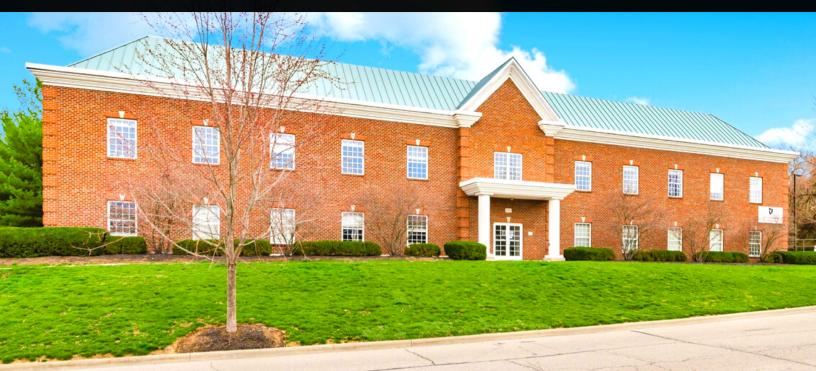

#### **PROFESSIONAL INDIVIDUAL OFFICES**

AVAILABLE NOW! Offices from \$295/month

Flexible rental terms

\$495 start up fee per office with basic internet included

- Well located in Upper Arlington off Henderson Road with many close restaurants, retail and service options as well as easy access to SR 161, I-270 and SR 315
- 24/7 access, passenger elevator, plentiful parking
- Shared kitchen and conference room
- Quality desks and office furniture may be available
- Professionally managed property
- Additional services such as phone answering available at additional cost
- Monthly membership for cubicle rental space.