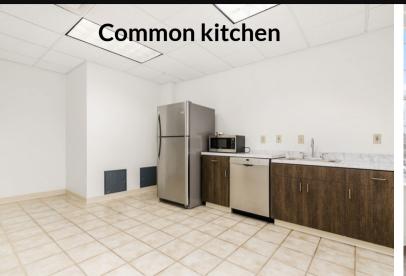

#### **PROFESSIONAL INDIVIDUAL OFFICES**

AVAILABLE NOW! Offices from \$295/month

Flexible rental terms

\$495 start up fee per office with basic internet included

- Well located in Upper Arlington off Henderson Road with many close restaurants, retail and service options as well as easy access to SR 161, I-270 and SR 315
- 24/7 access, passenger elevator, plentiful parking
- Shared kitchen and conference room
- Quality desks and office furniture may be available
- Professionally managed property
- Additional services such as phone answering available at additional cost
- Monthly membership for cubicle rental space.