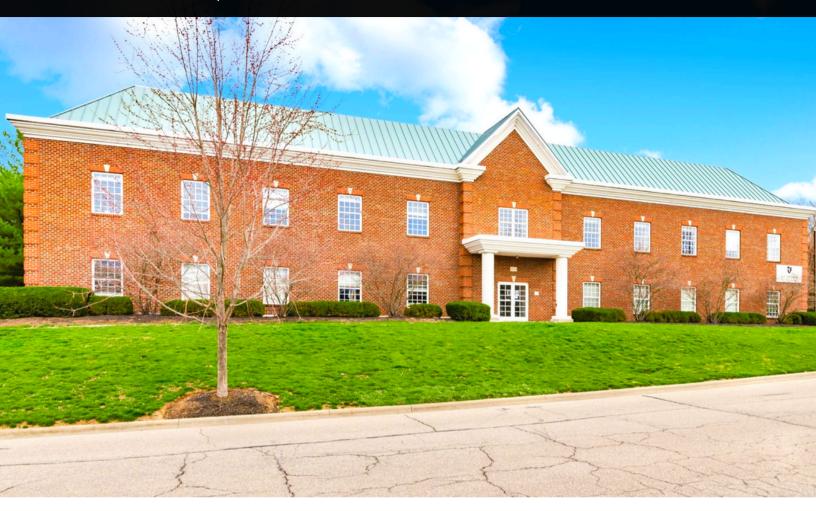

## 4100 Horizons Drive Columbus, OH 43220

#### PROFESSIONAL INDIVIDUAL OFFICES

AVAILABLE NOW!
Offices from
\$695/month

Flexible rental terms

- 2 story professional multi-tenant office property with executive suite on 2nd floor
- Well located in Upper Arlington off Henderson Road with many close restaurants, retail and service options as well as easy access to SR 161, I-270 and SR 315
- 24/7 access, passenger elevator, plentiful parking
- Shared kitchen and conference room
- Quality desks and office furniture may be available
- Professionally managed property
- Basic Internet
- Additional services such as phone answering available at additional cost
- Monthly membership for cubicle rental space.