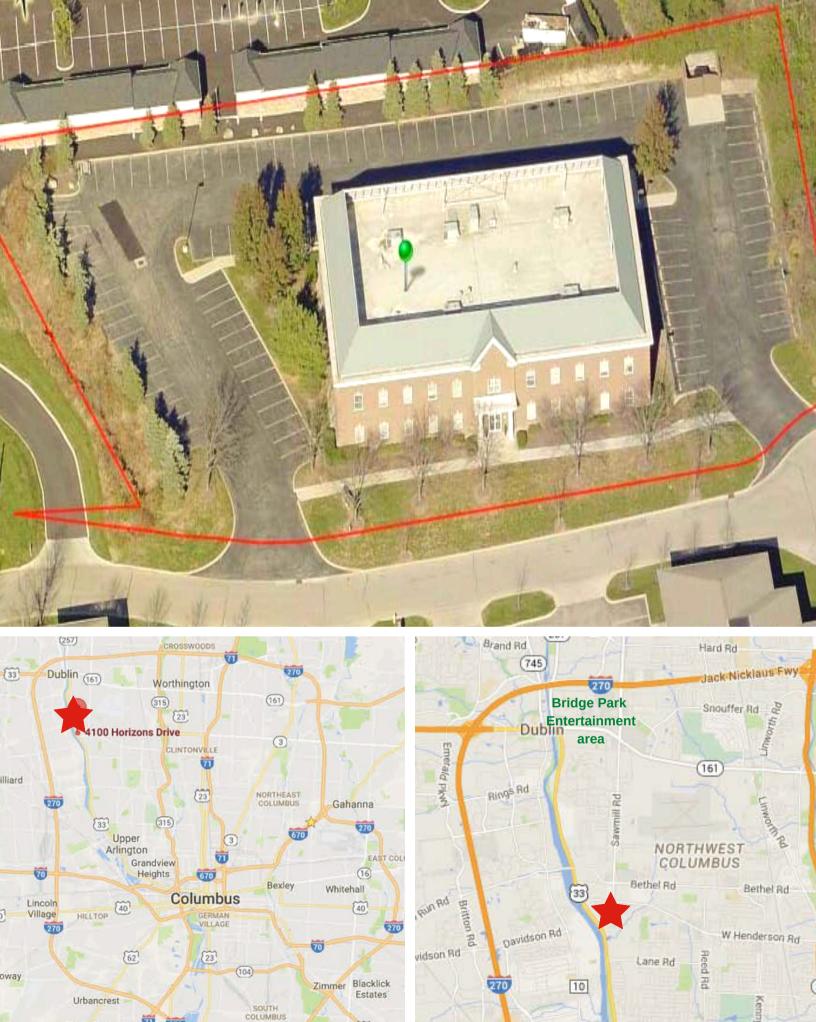

#### PROFESSIONAL INDIVIDUAL OFFICES

AVAILABLE NOW!
Offices from
\$695/month

Flexible rental terms

- 2 story professional multi-tenant office property with executive suite on 2nd floor
- Well located in Upper Arlington off Henderson Road with many close restaurants, retail and service options as well as easy access to SR 161, I-270 and SR 315
- 24/7 access, passenger elevator, plentiful parking
- Shared kitchen and conference room
- Quality desks and office furniture may be available
- Professionally managed property
- Basic Internet
- Additional services such as phone answering available at additional cost
- Monthly membership for cubicle rental space.