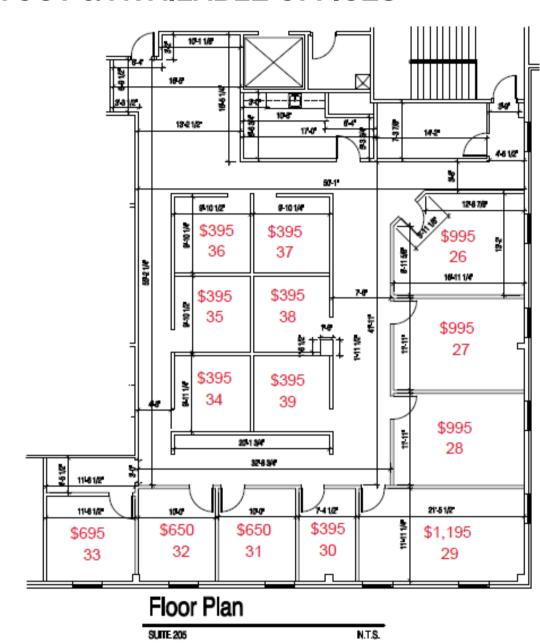

#### SUITE LAYOUT & AVAILABLE OFFICES

#### **SUITE LAYOUT & AVAILABLE OFFICES**

(33)

30

Fishinger Ry

**7** 700

Grove City