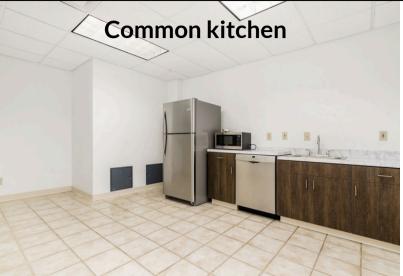

#### PROFESSIONAL INDIVIDUAL OFFICES

AVAILABLE NOW!
Offices from
\$695/month

Flexible rental terms

- 2 story professional multi-tenant office property with executive suite on 2nd floor
- Well located in Upper Arlington off Henderson Road with many close restaurants, retail and service options as well as easy access to SR 161, I-270 and SR 315
- 24/7 access, passenger elevator, plentiful parking
- Shared kitchen and conference room
- Quality desks and office furniture may be available
- Professionally managed property
- Basic Internet
- Additional services such as phone answering available at additional cost
- Monthly membership for cubicle rental space.