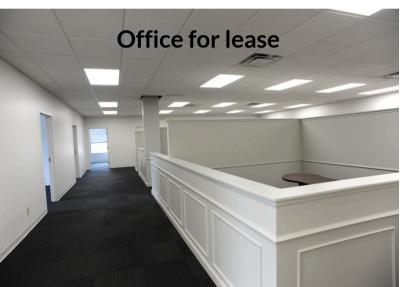

#### PROFESSIONAL INDIVIDUAL OFFICES

AVAILABLE NOW!
Offices from
\$395/month

Flexible rental terms

- 2 story professional multi-tenant office property with executive suite on 2nd floor
- Well located in Upper Arlington off Henderson Road with many close restaurants, retail and service options as well as easy access to SR 161, I-270 and SR 315
- 24/7 access, passenger elevator, plentiful parking
- Shared kitchen and conference room
- Quality desks and office furniture may be available
- Professionally managed property
- Basic Internet
- Additional services such as phone answering available at additional cost
- Monthly membership for cubicle rental space.