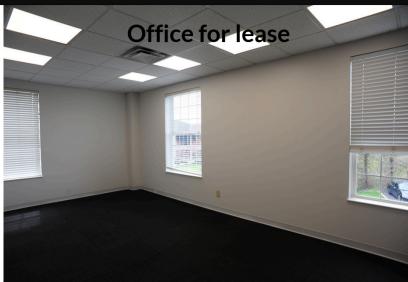

#### PROFESSIONAL INDIVIDUAL OFFICES

AVAILABLE NOW!
Offices from
\$395/month

Flexible rental terms

- 2 story professional multi-tenant office property with executive suite on 2nd floor
- Well located in Upper Arlington off Henderson Road with many close restaurants, retail and service options as well as easy access to SR 161, I-270 and SR 315
- 24/7 access, passenger elevator, plentiful parking
- Shared kitchen and conference room
- Quality desks and office furniture may be available
- Professionally managed property
- Basic Internet
- Additional services such as phone answering available at additional cost
- Monthly membership for cubicle rental space.