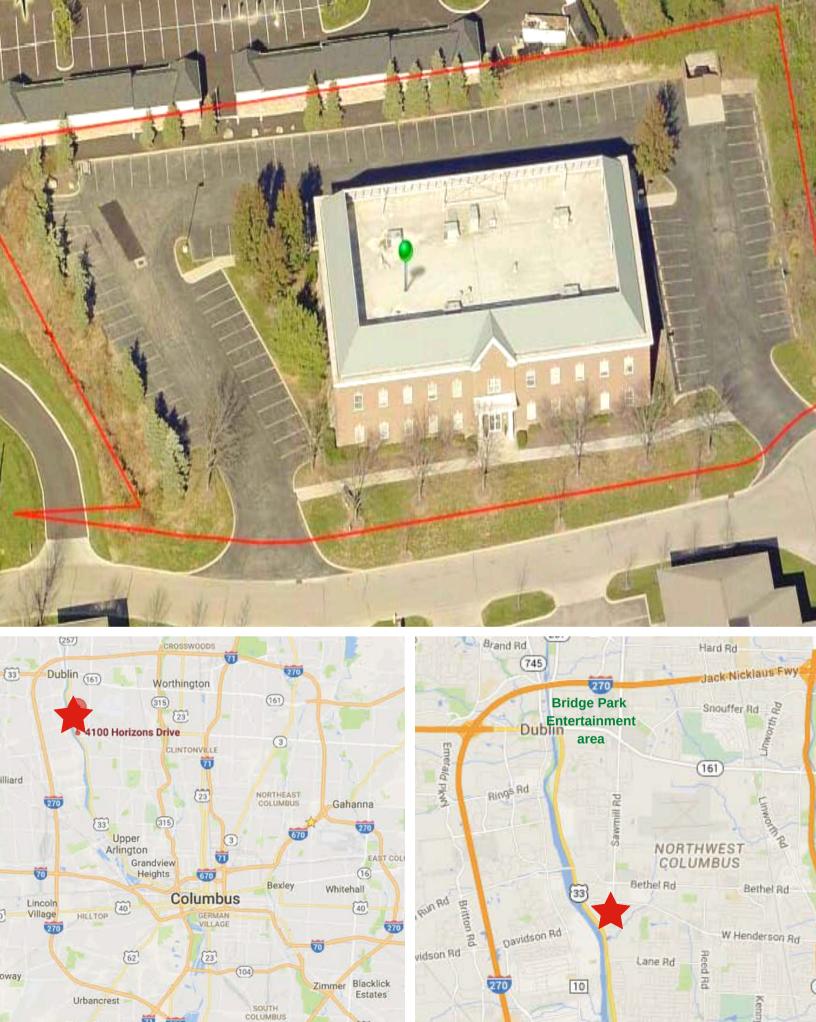

## 4100 Horizons Drive Columbus, OH 43220

#### PROFESSIONAL INDIVIDUAL OFFICES

AVAILABLE NOW!
Offices from
\$395/month

Flexible rental terms

- 2 story professional multi-tenant office property with executive suite on 2nd floor
- Well located in Upper Arlington off Henderson Road with many close restaurants, retail and service options as well as easy access to SR 161, I-270 and SR 315
- 24/7 access, passenger elevator, plentiful parking
- Shared kitchen and conference room
- Quality desks and office furniture may be available
- Professionally managed property
- Basic Internet
- Additional services such as phone answering available at additional cost
- Monthly membership for cubicle rental space.