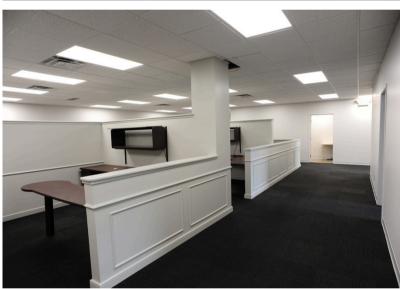

#### PROFESSIONAL INDIVIDUAL OFFICES

AVAILABLE NOW!
Offices from
\$395/month

Flexible rental terms

- 2 story professional multi-tenant office property with executive suite on 2nd floor
- Well located in Upper Arlington off Henderson Road with many close restaurants, retail and service options as well as easy access to SR 161, I-270 and SR 315
- 24/7 access, passenger elevator, plentiful parking
- Shared kitchen and conference room
- Quality desks and office furniture may be available
- Professionally managed property
- Basic Internet
- Additional services such as phone answering available at additional cost
- Monthly membership for cubicle rental space.