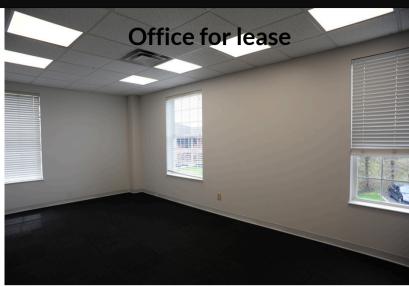

#### PROFESSIONAL INDIVIDUAL OFFICES

AVAILABLE NOW!
Offices from
\$395/month

Flexible rental terms

- 2 story professional multi-tenant office property with executive suite on 2nd floor
- Well located in Upper Arlington off Henderson Road with many close restaurants, retail and service options as well as easy access to SR 161, I-270 and SR 315
- 24/7 access, passenger elevator, plentiful parking
- Shared kitchen and conference room
- Quality desks and office furniture may be available
- Professionally managed property
- Basic Internet
- Additional services such as phone answering available at additional cost
- Monthly membership for cubicle rental space.