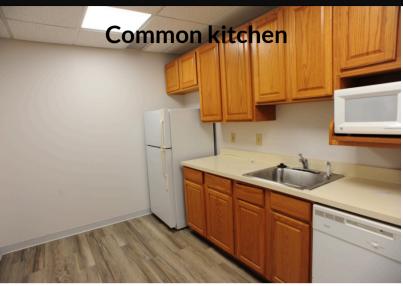

#### PROFESSIONAL INDIVIDUAL OFFICES

AVAILABLE NOW!
Offices from
\$395/month

Flexible rental terms

- 2 story professional multi-tenant office property with executive suite on 2nd floor
- Well located in Upper Arlington off Henderson Road with many close restaurants, retail and service options as well as easy access to SR 161, I-270 and SR 315
- 24/7 access, passenger elevator, plentiful parking
- Shared kitchen and conference room
- Quality desks and office furniture may be available
- Professionally managed property
- Basic Internet
- Additional services such as phone answering available at additional cost
- Monthly membership for cubicle rental space.