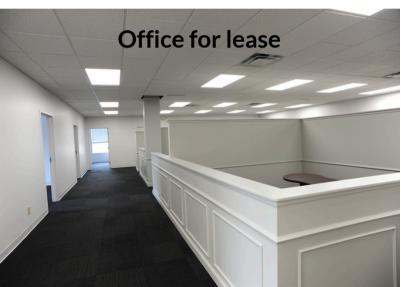

#### PROFESSIONAL INDIVIDUAL OFFICES

AVAILABLE NOW!
Offices from
\$395/month

Flexible rental terms

- 2 story professional multi-tenant office property with executive suite on 2nd floor
- Well located in Upper Arlington off Henderson Road with many close restaurants, retail and service options as well as easy access to SR 161, I-270 and SR 315
- 24/7 access, passenger elevator, plentiful parking
- Shared kitchen and conference room
- Quality desks and office furniture may be available
- Professionally managed property
- Basic Internet
- Additional services such as phone answering available at additional cost
- Monthly membership for cubicle rental space.