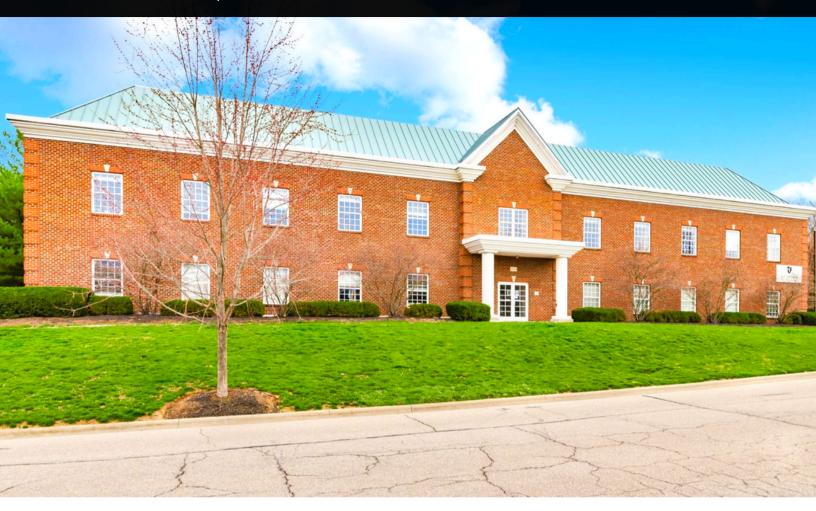

## 4100 Horizons Drive Columbus, OH 43220

#### PROFESSIONAL INDIVIDUAL OFFICES

AVAILABLE NOW!
Offices from
\$395/month

Flexible rental terms

- 2 story professional multi-tenant office property with executive suite on 2nd floor
- Well located in Upper Arlington off Henderson Road with many close restaurants, retail and service options as well as easy access to SR 161, I-270 and SR 315
- 24/7 access, passenger elevator, plentiful parking
- Shared kitchen and conference room
- Quality desks and office furniture may be available
- Professionally managed property
- Basic Internet
- Additional services such as phone answering available at additional cost
- Monthly membership for cubicle rental space.