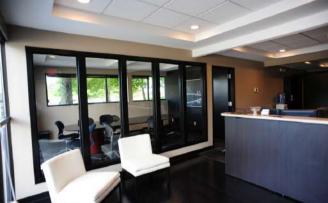

office/medical property
- Diverse rent roll and stable cash flow
- Full service gross leases with potential to pass through rent increases
- Adjacent to new Cardinal Health development

Property Description:

- 18,788 SF building on 2.038 acres
- Franklin County parcel # 273-001932-00
- Two floor building with passenger elevator and recent updates to common areas
- Ample parking at 5.5/1,000SF
- Zoned OLR (Office, Lab & Research District) in the City of Dublin
- Easy access to I-270 off of Frantz Road/SR 161 (1 mile) and the new Bridge Park development (1.5 miles)

**Property Improvements:** 

- New roof (2017)
- New parking lot (2018)
- New furnaces
- Common areas renovated
- Offices renovated/updated
- Sleek, clean, modern finishes

## **PROPERTY PHOTOS**









## PROPERTY PHOTOS









## **PROPERTY AERIAL**



#### **AREA OVERVIEW**



## PROPERTY FLOOR PLANS



#### **AREA OVERVIEW**