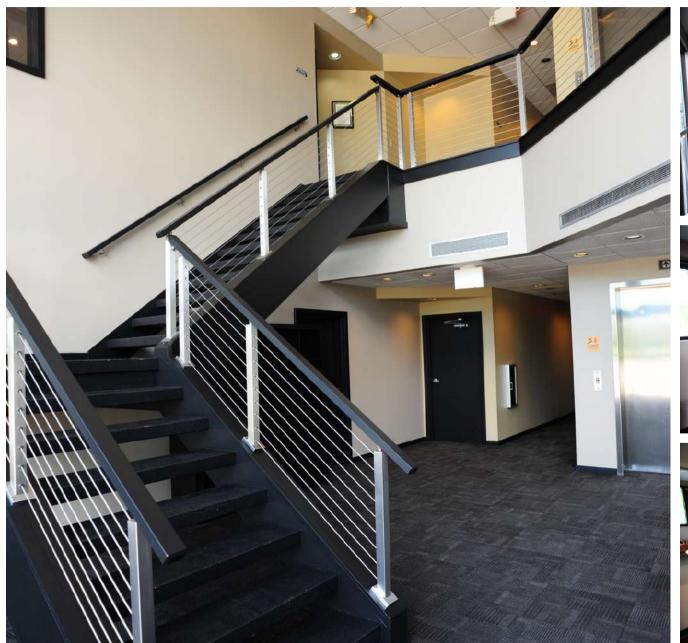

nt office/medical property
- Diverse rent roll and stable cash flow
- Full service gross leases with potential to pass through rent increases
- Adjacent to new Cardinal Health development

Property Description:

- 18,788 SF building on 2.038 acres
- Franklin County parcel # 273-001932-00
- Two floor building with passenger elevator and recent updates to common areas
- Ample parking at 5.5/1,000SF
- Zoned OLR (Office, Lab & Research District) in the City of Dublin
- Easy access to I-270 off of Frantz Road/SR 161 (1 mile) and the new Bridge Park development (1.5 miles)

**Property Improvements:** 

- New roof (2017)
- New parking lot (2018)
- New furnaces
- Common areas renovated
- Offices renovated/updated
- Sleek, clean, modern finishes

## **PROPERTY PHOTOS**









## PROPERTY PHOTOS









## **PROPERTY AERIAL**



#### **AREA OVERVIEW**



## PROPERTY FLOOR PLANS



#### **AREA OVERVIEW**