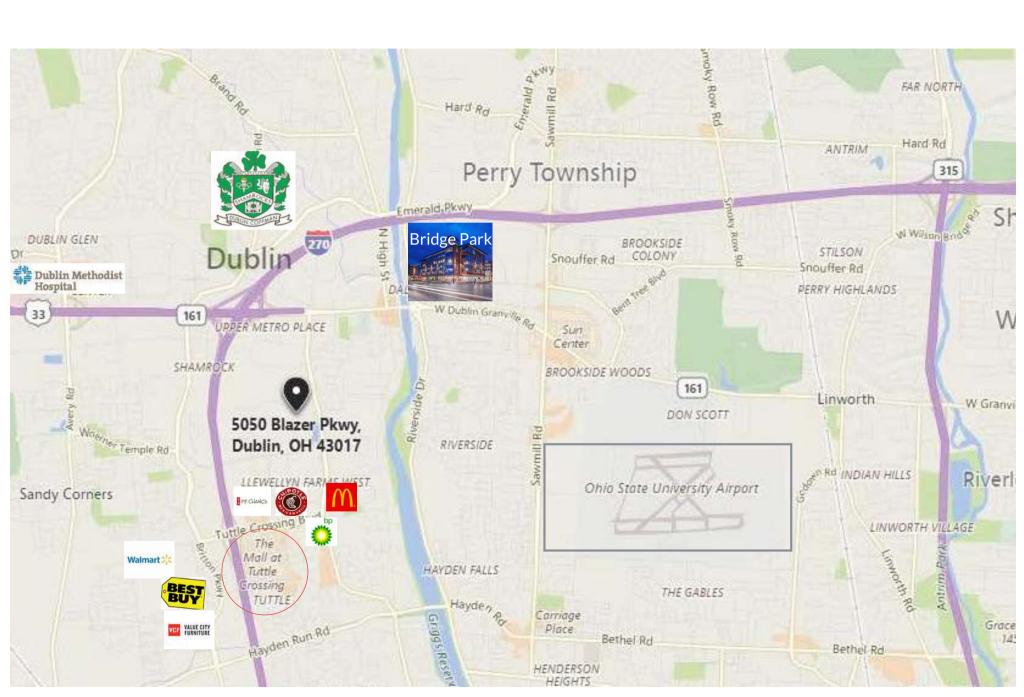

#### **AREA OVERVIEW**

Property Description:

- 18,788 SF building on 2.038 acres
- Franklin County parcel # 273-001932-00
- Two floor building with passenger elevator and recent updates to common areas
- Ample parking at 5.5/1,000SF
- Zoned OLR (Office, Lab & Research District) in the City of Dublin
- Easy access to I-270 off of Frantz Road/SR 161 (1 mile) and the new Bridge Park development (1.5 miles)