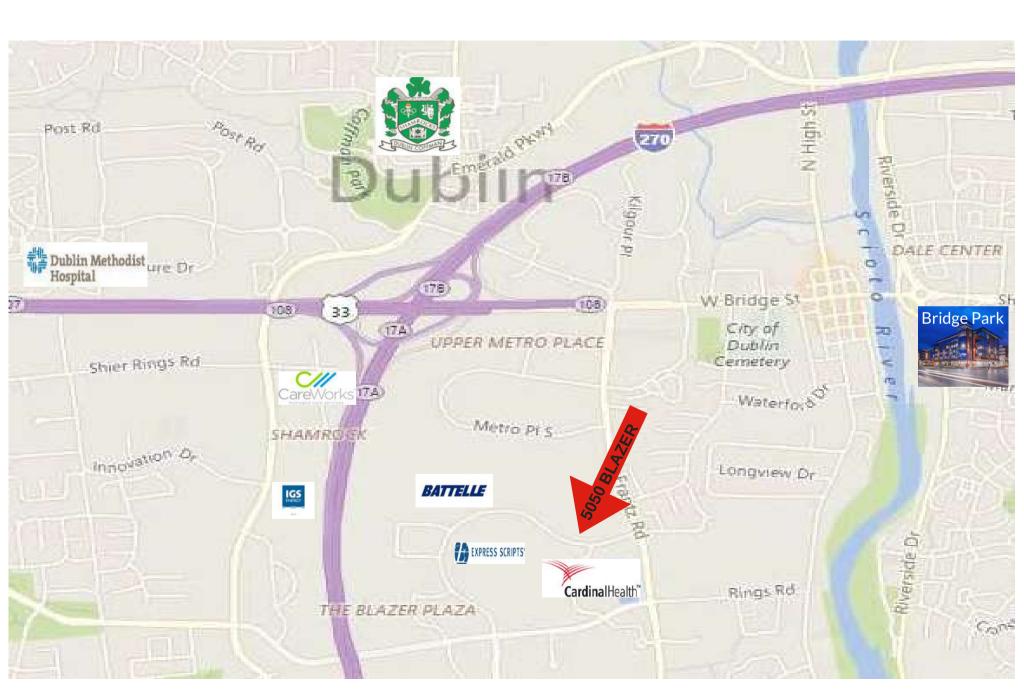

#### **AREA OVERVIEW**

Property Description:

- 18,788 SF building on 2.038 acres
- Franklin County parcel # 273-001932-00
- Two floor building with passenger elevator and recent updates to common areas
- Ample parking at 5.5/1,000SF
- Zoned OLR (Office, Lab & Research District) in the City of Dublin
- Easy access to I-270 off of Frantz Road/SR 161 (1 mile) and the new Bridge Park development (1.5 miles)