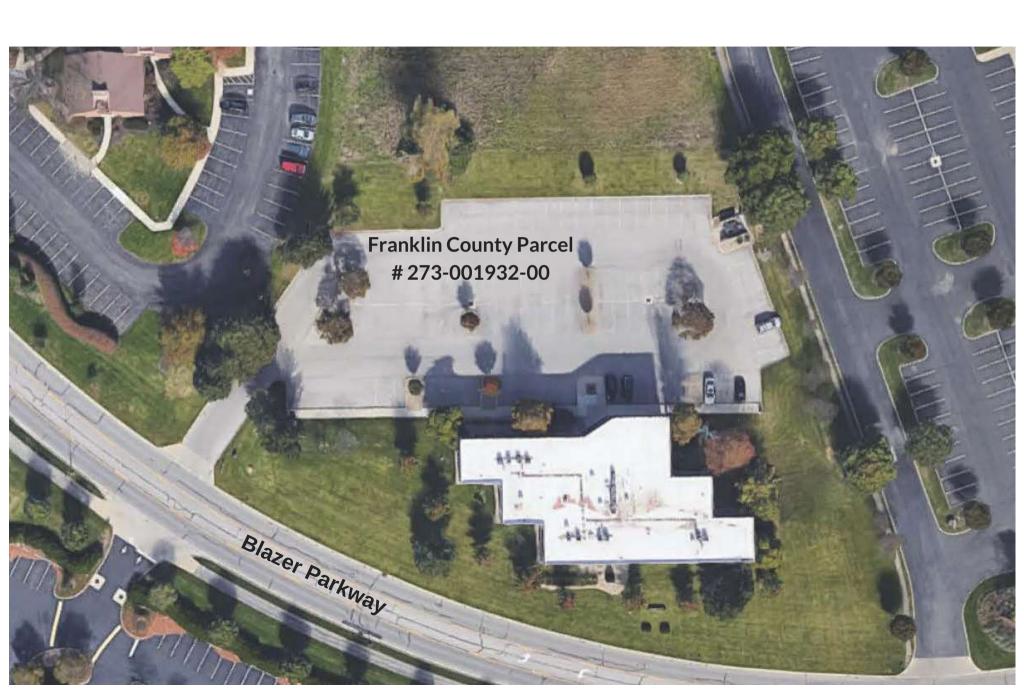

## **PROPERTY AERIAL**

Property Description:

- 18,788 SF building on 2.038 acres
- Franklin County parcel # 273-001932-00
- Two floor building with passenger elevator and recent updates to common areas
- Ample parking at 5.5/1,000SF
- Zoned OLR (Office, Lab & Research District) in the City of Dublin
- Easy access to I-270 off of Frantz Road/SR 161 (1 mile) and the new Bridge Park development (1.5 miles)