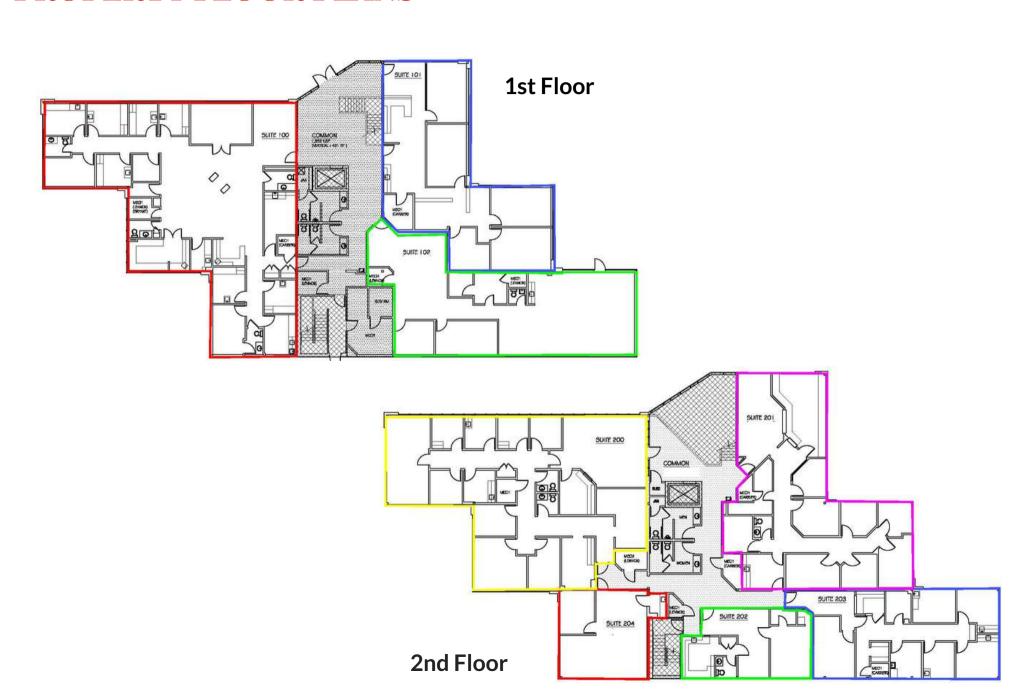

oss leases with potential to pass through rent increases
- Adjacent to new Cardinal Health development

Property Description:

- 18,788 SF building on 2.038 acres
- Franklin County parcel # 273-001932-00
- Two floor building with passenger elevator and recent updates to common areas
- Ample parking at 5.5/1,000SF
- Zoned OLR (Office, Lab & Research District) in the City of Dublin
- Easy access to I-270 off of Frantz Road/SR 161 (1 mile) and the new Bridge Park development (1.5 miles)

**Property Improvements:** 

- New roof (2017)
- New parking lot (2018)
- New furnaces
- Common areas renovated
- Offices renovated/updated
- Sleek, clean, modern finishes

## **PROPERTY PHOTOS**









## PROPERTY PHOTOS









## **PROPERTY AERIAL**



#### **AREA OVERVIEW**



## PROPERTY FLOOR PLANS



#### **AREA OVERVIEW**