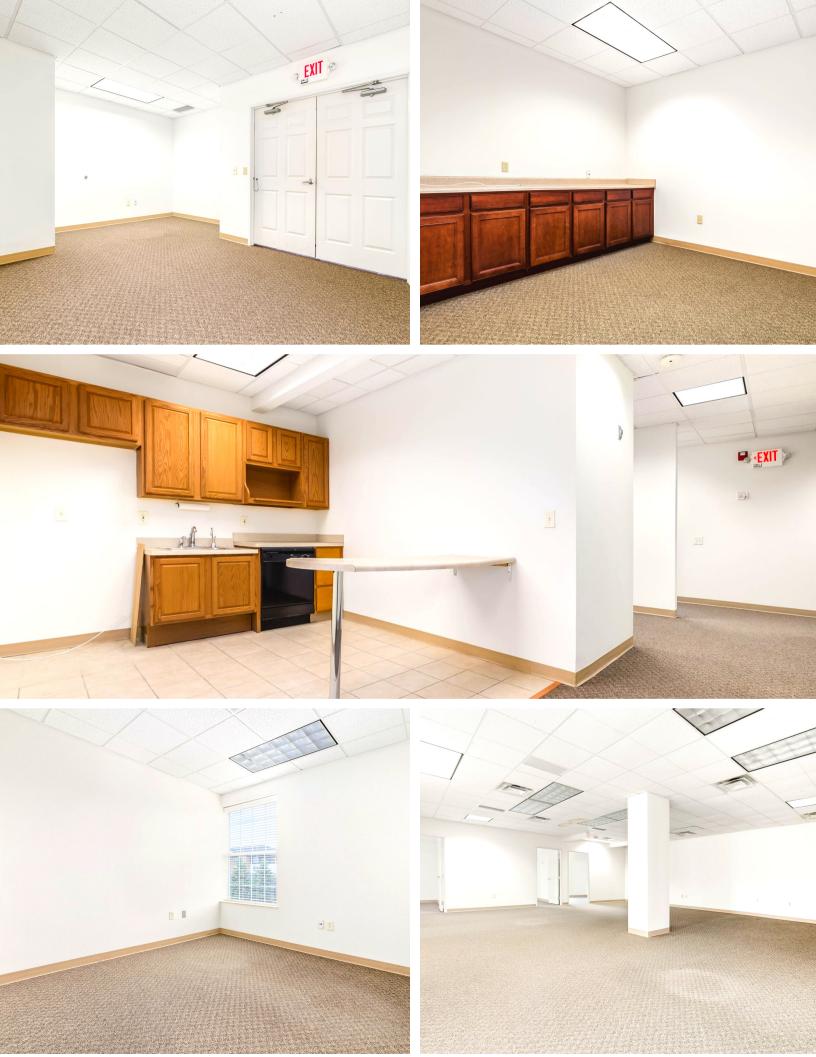

#### PROFESSIONAL MULTI-TENANT OFFICE PROPERTY

Lease Rate:

\$18.95 PSF Modified Gross

Tenants pay in suite janitorial

**Available Suites:** 

Suite 202: 2,897 SF\* Suite 204: 1,915 SF\* Suite 205: 3,962 SF Suite 206: 3,093 SF\*

Total Available: 11,867 SF

- · 2 story professional multi-tenant office property
- Well located in Upper Arlington area between Downtown Columbus and Dublin with easy access to SR 161, I-270 and SR 315
- Prime 1st and 2nd floor office space
- Attractive and well-maintained property; recently updated hallways
- 24/7 key card access, passenger elevator, plentiful parking
- Quality desks and office furniture may be available
- Monument signage on Horizons Drive
- Ample parking