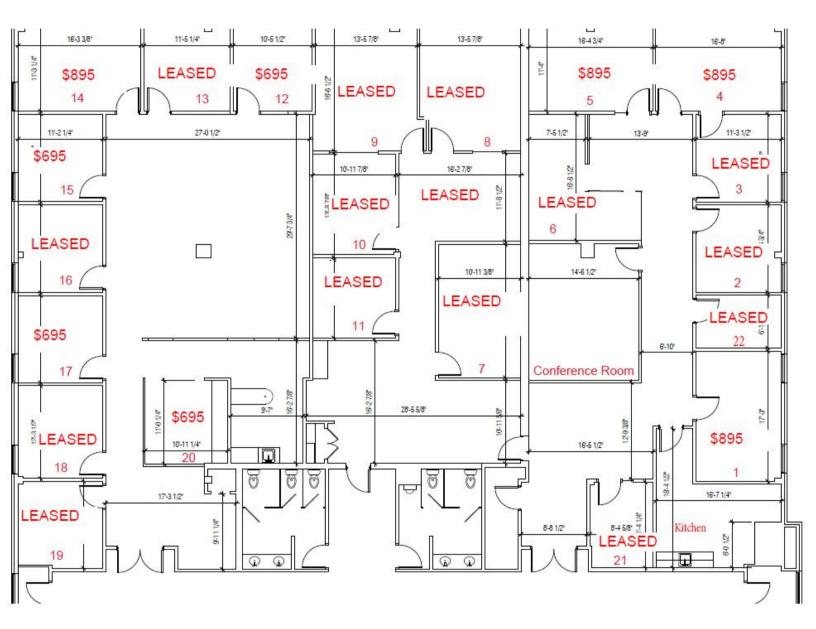

#### **SUITE LAYOUT & AVAILABLE OFFICES**

# 4100 Horizons Drive Columbus, OH 43220