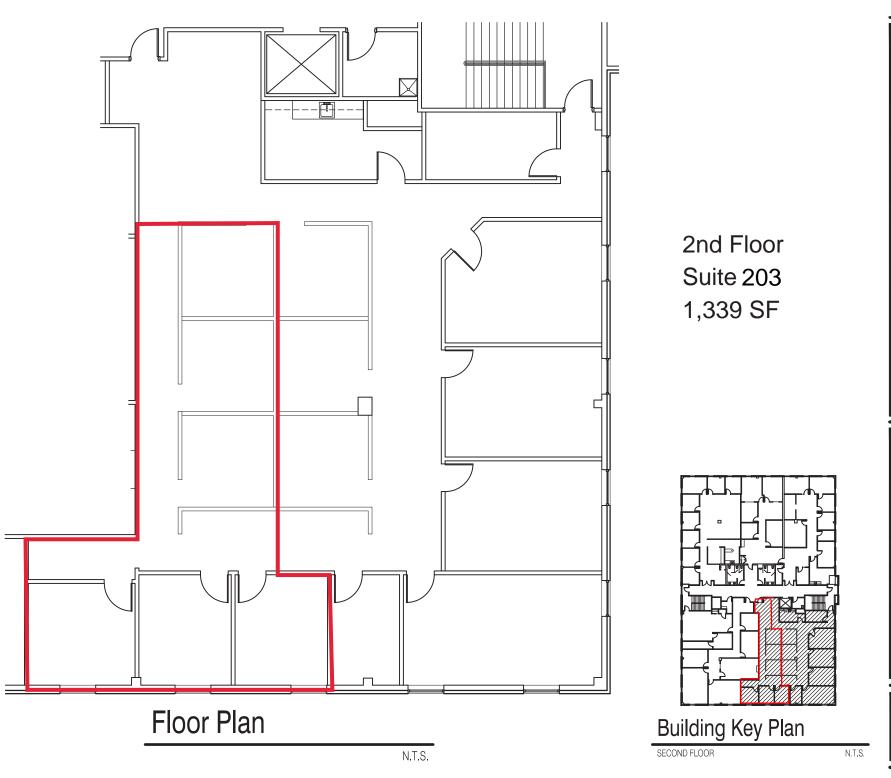

s

Tenants pay in suite janitorial

**Available Suites:** 

Suite 202: 2,897 SF\* Suite 204: 1,915 SF\* Suite 205: 3,962 SF Suite 206: 3,093 SF\*

Total Available: 11,867 SF

- · 2 story professional multi-tenant office property
- Well located in Upper Arlington area between Downtown Columbus and Dublin with easy access to SR 161, I-270 and SR 315
- Prime 1st and 2nd floor office space
- Attractive and well-maintained property; recently updated hallways
- 24/7 key card access, passenger elevator, plentiful parking
- Quality desks and office furniture may be available
- Monument signage on Horizons Drive
- Ample parking

Brad Kitchen, SIOR

bkitchen@AlterraRE.com

614.545.2155





Amy E. Osborn 614.378.8898 aosborn@AlterraRE.com





Alterra Real Estate 614.365.9000 www.AlterraRE.com







2-5-15

Marketing Plan For Suite 205

4100 Horizons Dr.

80 Wilcox Place Suite J ublin, OH 43016 h. 614-792-1000 ax 614-792-1001 arneyranker.com



**MP-1** 15229.010



2-5-15

### For Lease

#### **SUITE LAYOUT & AVAILABLE OFFICES**





# 4100 Horizons Drive Columbus, OH 43220

## For Lease

#### **SUITE LAYOUT & AVAILABLE OFFICES**