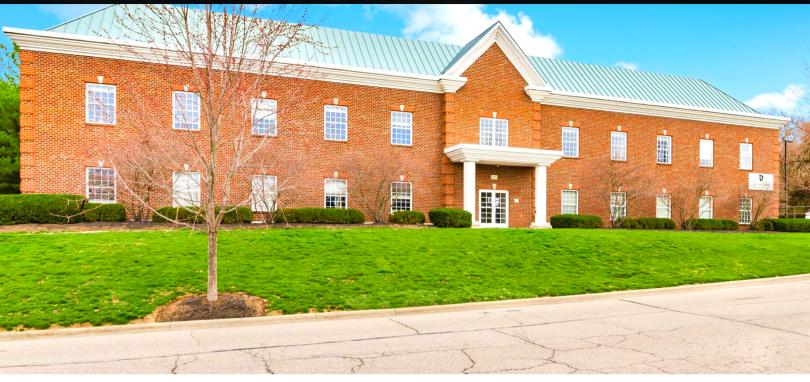

## 4100 Horizons Drive Columbus, OH 43220

#### PROFESSIONAL MULTI-TENANT OFFICE PROPERTY

Lease Rate:

\$18.95 PSF Modified Gross

Tenants pay in suite janitorial

**Available Suites:** 

Suite 202: 2,897 SF\* Suite 204: 1,915 SF\* Suite 205: 3,962 SF Suite 206: 3,093 SF\*

Total Available: 11,867 SF

- · 2 story professional multi-tenant office property
- Well located in Upper Arlington area between Downtown Columbus and Dublin with easy access to SR 161, I-270 and SR 315
- Prime 1st and 2nd floor office space
- Attractive and well-maintained property; recently updated hallways
- 24/7 key card access, passenger elevator, plentiful parking
- Quality desks and office furniture may be available
- Monument signage on Horizons Drive
- Ample parking