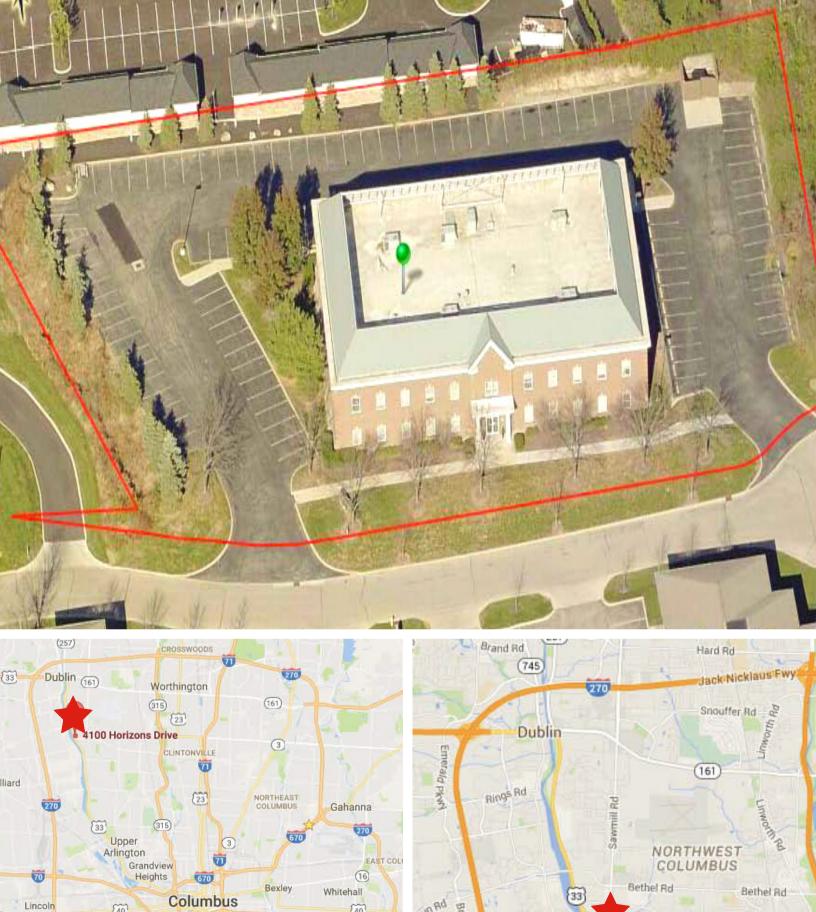

## 4100 Horizons Drive Columbus, OH 43220

Total Available: 11,867 SF

- · 2 story professional multi-tenant office property
- Well located in Upper Arlington area between Downtown Columbus and Dublin with easy access to SR 161, I-270 and SR 315
- Prime 1st and 2nd floor office space
- Attractive and well-maintained property; recently updated hallways
- 24/7 key card access, passenger elevator, plentiful parking
- Quality desks and office furniture may be available
- Monument signage on Horizons Drive
- Ample parking