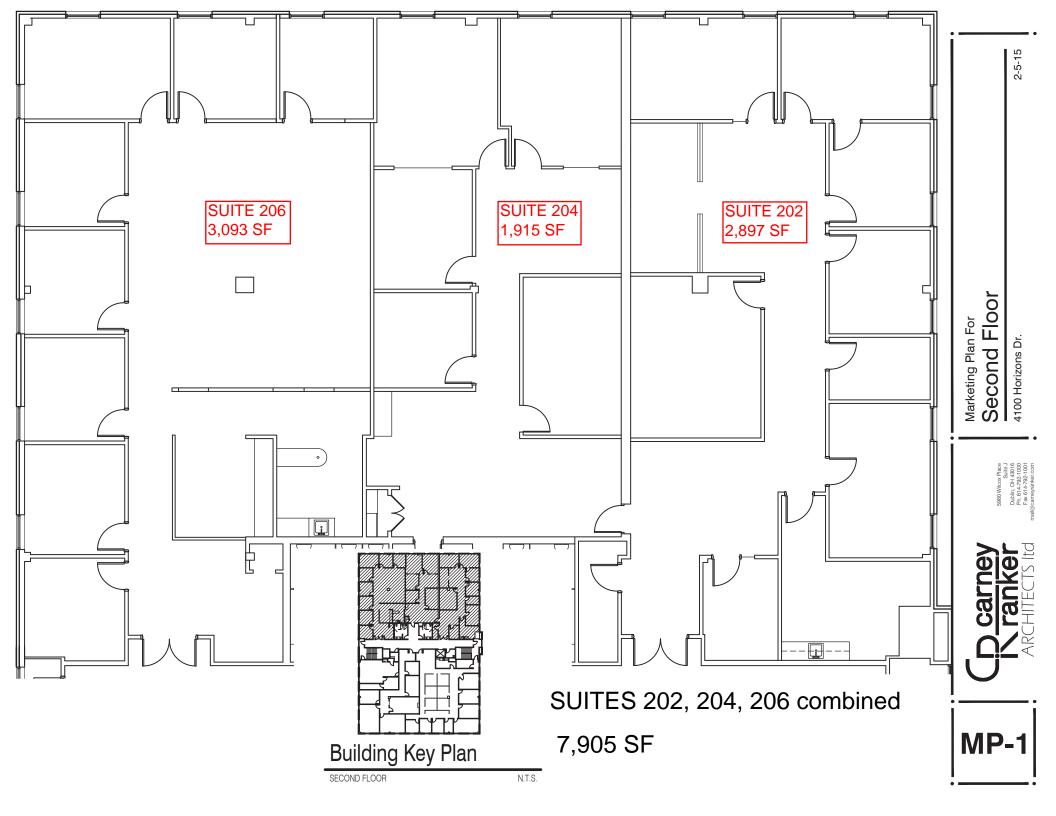

oss

Tenants pay in suite janitorial

**Available Suites:** 

Suite 202: 2,897 SF\* Suite 204: 1,915 SF\* Suite 205: 3,962 SF Suite 206: 3,093 SF\*

Total Available: 11,867 SF

- · 2 story professional multi-tenant office property
- Well located in Upper Arlington area between Downtown Columbus and Dublin with easy access to SR 161, I-270 and SR 315
- Prime 1st and 2nd floor office space
- Attractive and well-maintained property; recently updated hallways
- 24/7 key card access, passenger elevator, plentiful parking
- Quality desks and office furniture may be available
- Monument signage on Horizons Drive
- Ample parking

Brad Kitchen, SIOR

bkitchen@AlterraRE.com

614.545.2155





Amy E. Osborn 614.378.8898 aosborn@AlterraRE.com





Alterra Real Estate 614.365.9000 www.AlterraRE.com







2-5-15

Marketing Plan For Suite 205

4100 Horizons Dr.

80 Wilcox Place Suite J ublin, OH 43016 h. 614-792-1000 ax 614-792-1001 arneyranker.com



**MP-1** 15229.010



2-5-15

### For Lease

#### **SUITE LAYOUT & AVAILABLE OFFICES**





# 4100 Horizons Drive Columbus, OH 43220

## For Lease

#### **SUITE LAYOUT & AVAILABLE OFFICES**