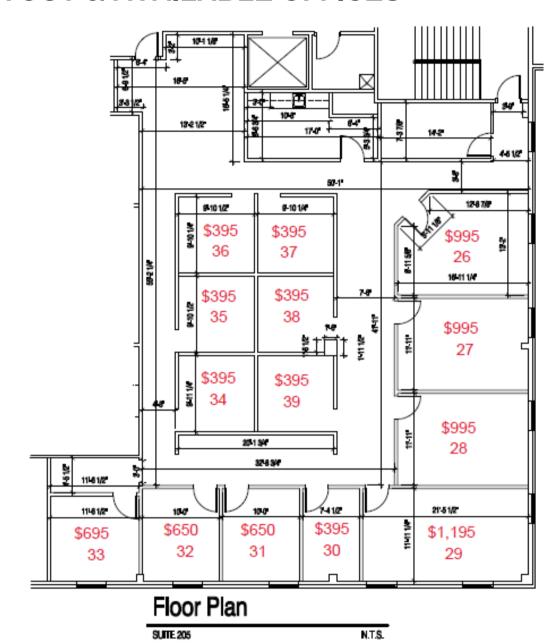

d SR 315
- Prime 1st and 2nd floor office space
- Attractive and well-maintained property; recently updated hallways
- 24/7 key card access, passenger elevator, plentiful parking
- Quality desks and office furniture may be available
- Monument signage on Horizons Drive
- Ample parking

Brad Kitchen, SIOR

bkitchen@AlterraRE.com

614.545.2155





Amy E. Osborn 614.378.8898 aosborn@AlterraRE.com





Alterra Real Estate 614.365.9000 www.AlterraRE.com







2-5-15

Marketing Plan For Suite 205

4100 Horizons Dr.

80 Wilcox Place Suite J ublin, OH 43016 h. 614-792-1000 ax 614-792-1001 arneyranker.com



**MP-1** 15229.010



2-5-15

### For Lease

#### **SUITE LAYOUT & AVAILABLE OFFICES**





# 4100 Horizons Drive Columbus, OH 43220

## For Lease

#### **SUITE LAYOUT & AVAILABLE OFFICES**