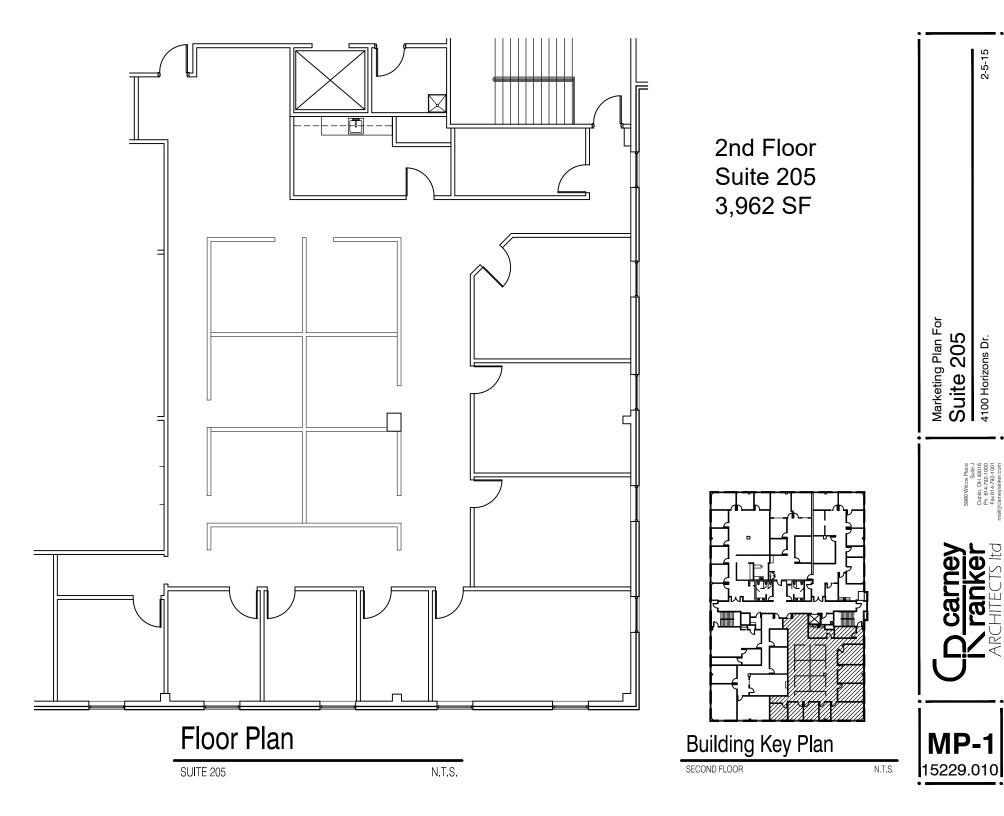

#### **Available Suites:**

Suite 202: 2,897 SF\*
Suite 204: 1,915 SF\*
Suite 205: 3,962 SF\*
Suite 206: 3,093 SF\*
\*Can all be combined.

Total Available: 11,867 SF

- 2 story professional multi-tenant office property
- Well located in Upper Arlington area between Downtown Columbus and Dublin with easy access to SR 161, I-270 and SR 315
- Prime 1st and 2nd floor office space
- Attractive and well-maintained property; recently updated hallways
- 24/7 key card access, passenger elevator, plentiful parking
- Quality desks and office furniture may be available
- Monument signage on Horizons Drive
- Ample parking

### SUITE LAYOUT & AVAILABLE OFFICES