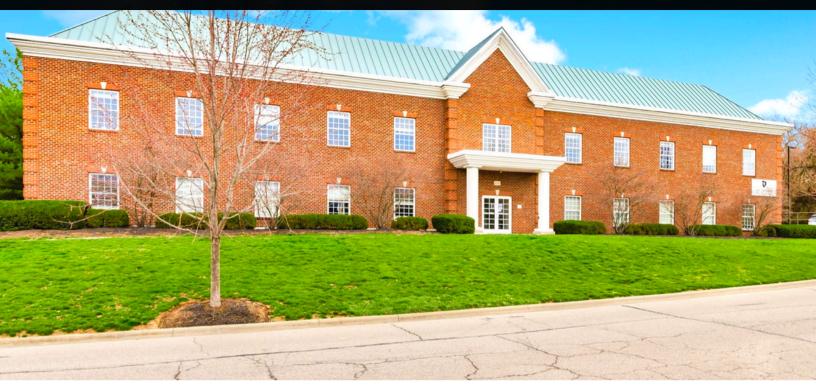

# 4100 Horizons Drive Columbus, OH 43220

### PROFESSIONAL MULTI-TENANT OFFICE PROPERTY

Lease Rate:

\$18.95 PSF Modified Gross

Tenants pay in suite janitorial

#### **Available Suites:**

Suite 202: 2,897 SF\*
Suite 204: 1,915 SF\*
Suite 205: 3,962 SF\*
Suite 206: 3,093 SF\*
\*Can all be combined.

Total Available: 11,867 SF

- 2 story professional multi-tenant office property
- Well located in Upper Arlington area between Downtown Columbus and Dublin with easy access to SR 161, I-270 and SR 315
- Prime 1st and 2nd floor office space
- Attractive and well-maintained property; recently updated hallways
- 24/7 key card access, passenger elevator, plentiful parking
- Quality desks and office furniture may be available
- Monument signage on Horizons Drive
- Ample parking