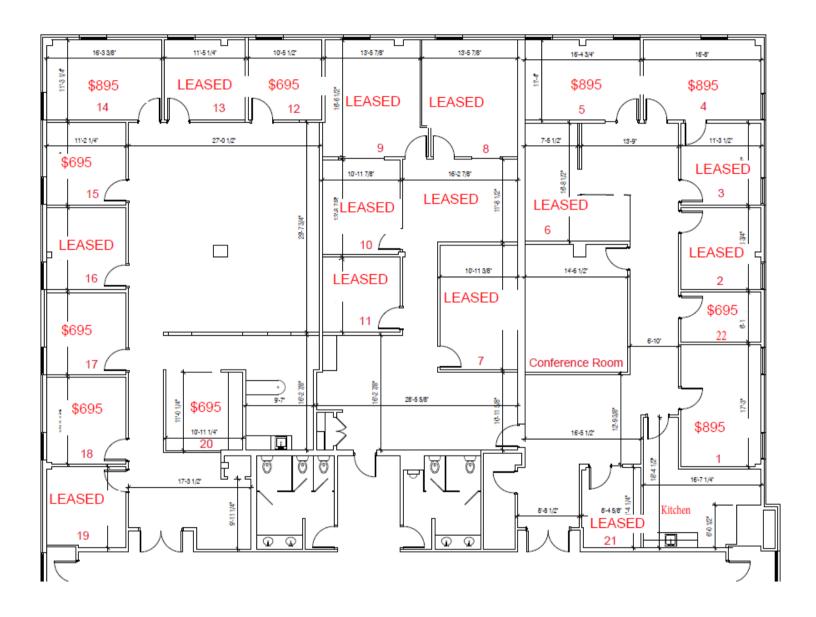

ROFESSIONAL MULTI-TENANT OFFICE PROPERTY

Lease Rate:

\$18.95 PSF Modified Gross

Tenants pay in suite janitorial

#### **Available Suites:**

Suite 202: 2,897 SF\*
Suite 204: 1,915 SF\*
Suite 205: 3,962 SF\*
Suite 206: 3,093 SF\*
\*Can all be combined.

Total Available: 11,867 SF

- 2 story professional multi-tenant office property
- Well located in Upper Arlington area between Downtown Columbus and Dublin with easy access to SR 161, I-270 and SR 315
- Prime 1st and 2nd floor office space
- Attractive and well-maintained property; recently updated hallways
- 24/7 key card access, passenger elevator, plentiful parking
- Quality desks and office furniture may be available
- Monument signage on Horizons Drive
- Ample parking







2-5-15

# For Lease

### SUITE LAYOUT & AVAILABLE OFFICES