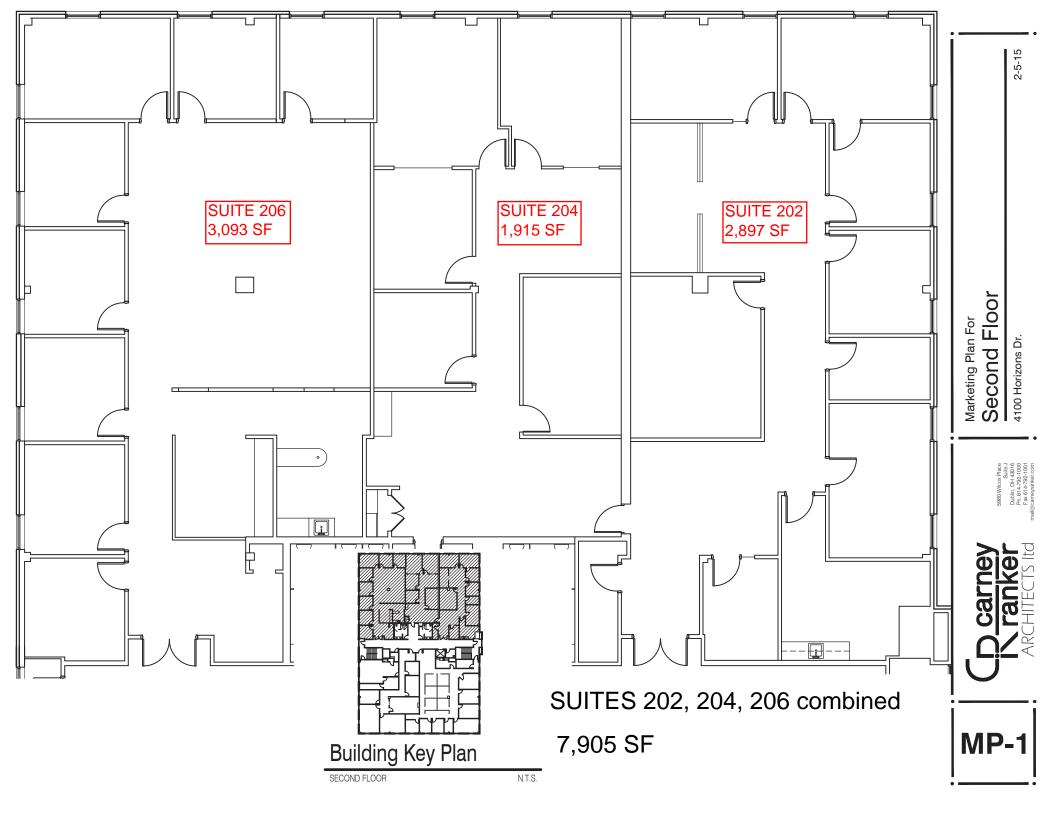

#### **Available Suites:**

Suite 202: 2,897 SF\*
Suite 204: 1,915 SF\*
Suite 205: 3,962 SF\*
Suite 206: 3,093 SF\*
\*Can all be combined.

Total Available: 11,867 SF

- 2 story professional multi-tenant office property
- Well located in Upper Arlington area between Downtown Columbus and Dublin with easy access to SR 161, I-270 and SR 315
- Prime 1st and 2nd floor office space
- Attractive and well-maintained property; recently updated hallways
- 24/7 key card access, passenger elevator, plentiful parking
- Quality desks and office furniture may be available
- Monument signage on Horizons Drive
- Ample parking

### SUITE LAYOUT & AVAILABLE OFFICES