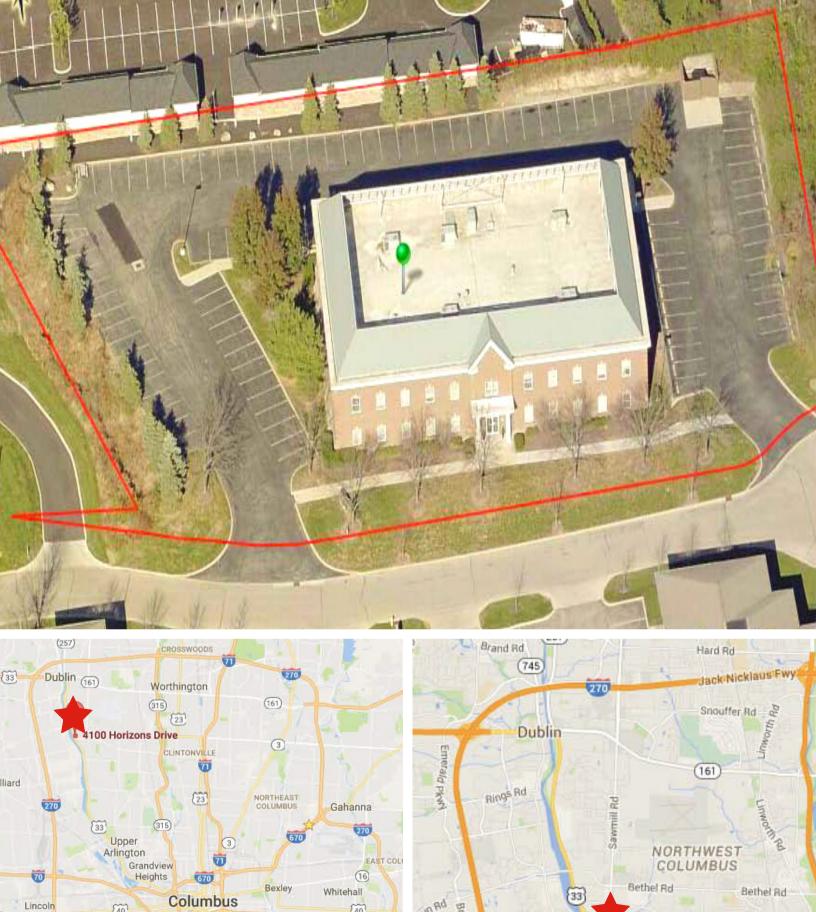

# 4100 Horizons Drive Columbus, OH 43220

#### **Available Suites:**

Suite 202: 2,897 SF\*
Suite 204: 1,915 SF\*
Suite 205: 3,962 SF\*
Suite 206: 3,093 SF\*
\*Can all be combined.

Total Available: 11,867 SF

- 2 story professional multi-tenant office property
- Well located in Upper Arlington area between Downtown Columbus and Dublin with easy access to SR 161, I-270 and SR 315
- Prime 1st and 2nd floor office space
- Attractive and well-maintained property; recently updated hallways
- 24/7 key card access, passenger elevator, plentiful parking
- Quality desks and office furniture may be available
- Monument signage on Horizons Drive
- Ample parking