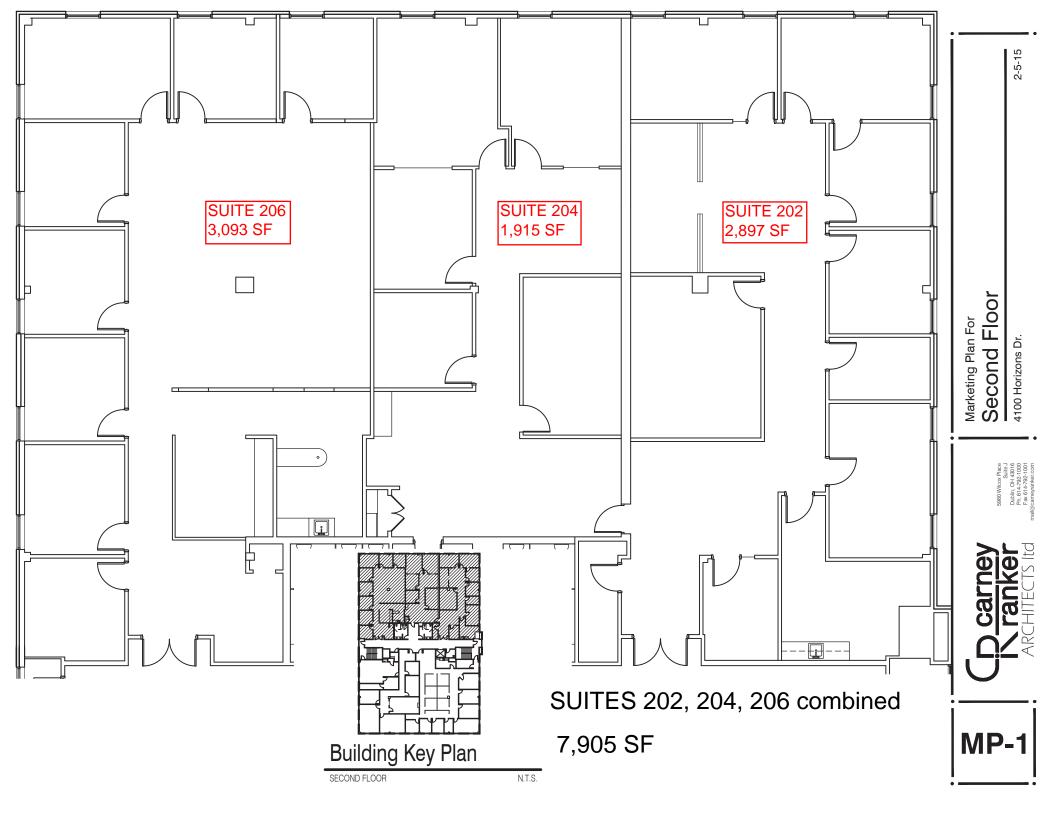

#### PROFESSIONAL MULTI-TENANT OFFICE PROPERTY

Lease Rate:

\$18.95 PSF Modified Gross

Tenants pay in suite janitorial

**Available Suites:** 

Suite 202: 2,897 SF\* Suite 204: 1,915 SF\* Suite 206: 3,093 SF\* Total Available: 7,905 SF

\*Suites 202/204/206 can be combined for total of 7,905 SF

- 2 story professional multi-tenant office property
- Well located in Upper Arlington area between Downtown Columbus and Dublin with easy access to SR 161, I-270 and SR 315
- Prime 1st and 2nd floor office space
- Attractive and well-maintained property; recently updated hallways
- 24/7 key card access, passenger elevator, plentiful parking
- Quality desks and office furniture may be available
- Monument signage on Horizons Drive
- Ample parking