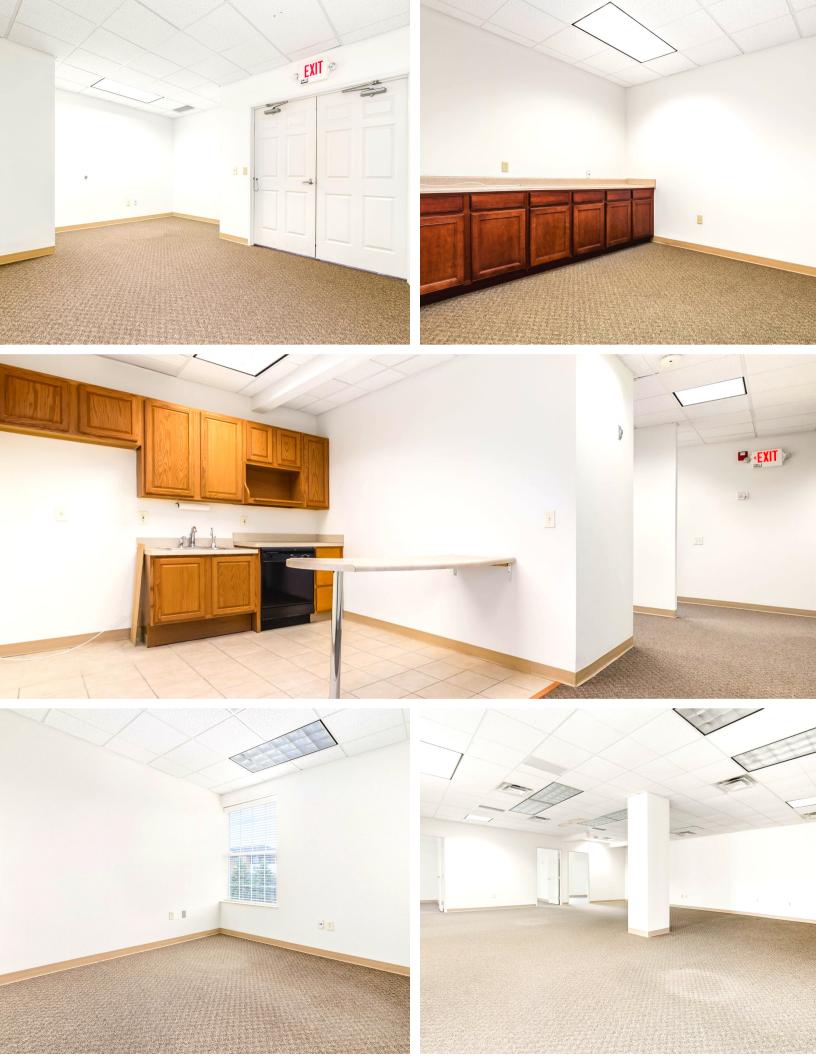

\*Suites 202/204/206 can be combined for total of 7,905 SF

- 2 story professional multi-tenant office property
- Well located in Upper Arlington area between Downtown Columbus and Dublin with easy access to SR 161, I-270 and SR 315
- Prime 1st and 2nd floor office space
- Attractive and well-maintained property; recently updated hallways
- 24/7 key card access, passenger elevator, plentiful parking
- Quality desks and office furniture may be available
- Monument signage on Horizons Drive
- Ample parking