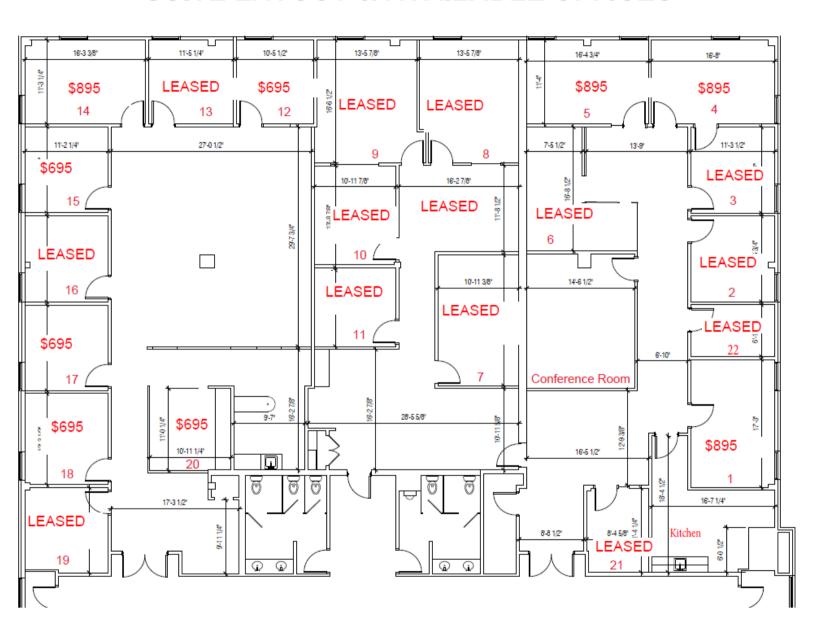

te 204: 1,915 SF\* Suite 206: 3,093 SF\* Total Available: 7,905 SF

\*Suites 202/204/206 can be combined for total of 7,905 SF

- 2 story professional multi-tenant office property
- Well located in Upper Arlington area between Downtown Columbus and Dublin with easy access to SR 161, I-270 and SR 315
- Prime 1st and 2nd floor office space
- Attractive and well-maintained property; recently updated hallways
- 24/7 key card access, passenger elevator, plentiful parking
- Quality desks and office furniture may be available
- Monument signage on Horizons Drive
- Ample parking









Amy E. Osborn 614.378.8898 aosborn@AlterraRE.com Brad Kitchen, SIOR 614.545.2155 bkitchen@AlterraRE.com

Alterra Real Estate 614.365.9000 www.AlterraRE.com





# For Lease

#### SUITE LAYOUT & AVAILABLE OFFICES