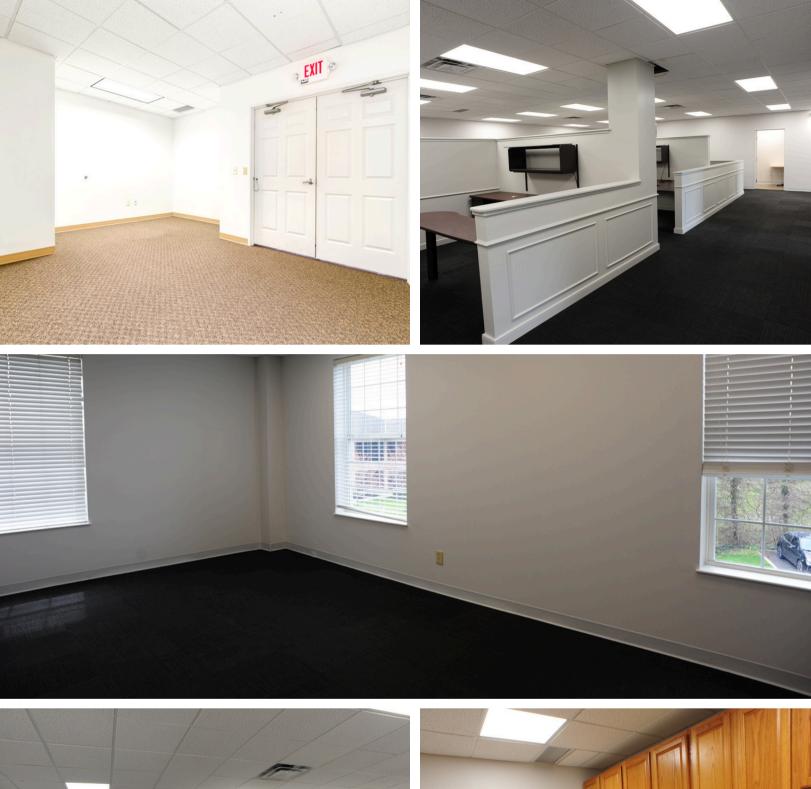

# 4100 Horizons Drive Columbus, OH 43220

### For Lease



#### PROFESSIONAL MULTI-TENANT OFFICE PROPERTY

### **Lease Rate:**

\$18.95 PSF - \$24.95 PSF Modified Gross

Tenants pay in suite janitorial

### **Available Suites:**

Suite 202: 2,897 SF Suite 205: 3,962 SF

- 2 story professional multi-tenant office property
- Well located in Upper Arlington area between Downtown Columbus and Dublin with easy access to SR 161, I-270 and SR 315
- Prime 1st and 2nd floor office space
- Attractive and well-maintained property; recently updated hallways
- 24/7 key card access, passenger elevator, plentiful parking
- Quality desks and office furniture may be available
- Monument signage on Horizons Drive
- Ample parking













2-5-15

### For Lease

### **SUITE LAYOUT & AVAILABLE OFFICES**





## 4100 Horizons Drive Columbus, OH 43220

## For Lease

#### SUITE LAYOUT & AVAILABLE OFFICES