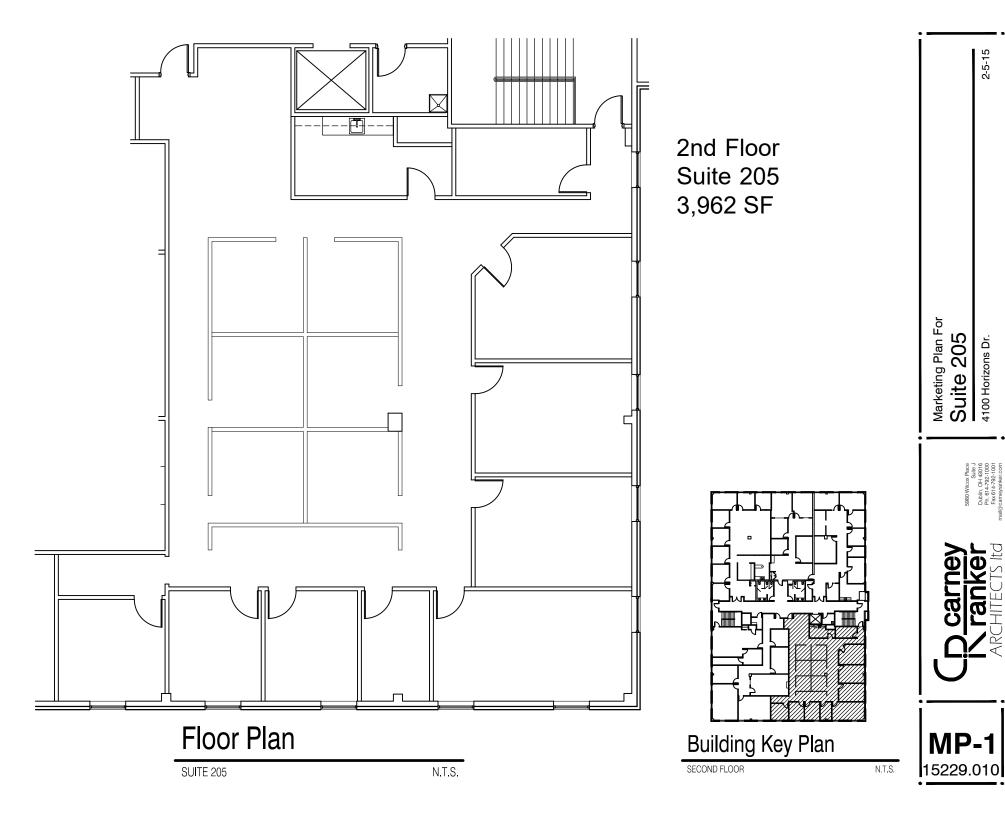

### **Available Suites:**

Suite 202: 2,897 SF Suite 205: 3,962 SF

- 2 story professional multi-tenant office property
- Well located in Upper Arlington area between Downtown Columbus and Dublin with easy access to SR 161, I-270 and SR 315
- Prime 1st and 2nd floor office space
- Attractive and well-maintained property; recently updated hallways
- 24/7 key card access, passenger elevator, plentiful parking
- Quality desks and office furniture may be available
- Monument signage on Horizons Drive
- Ample parking