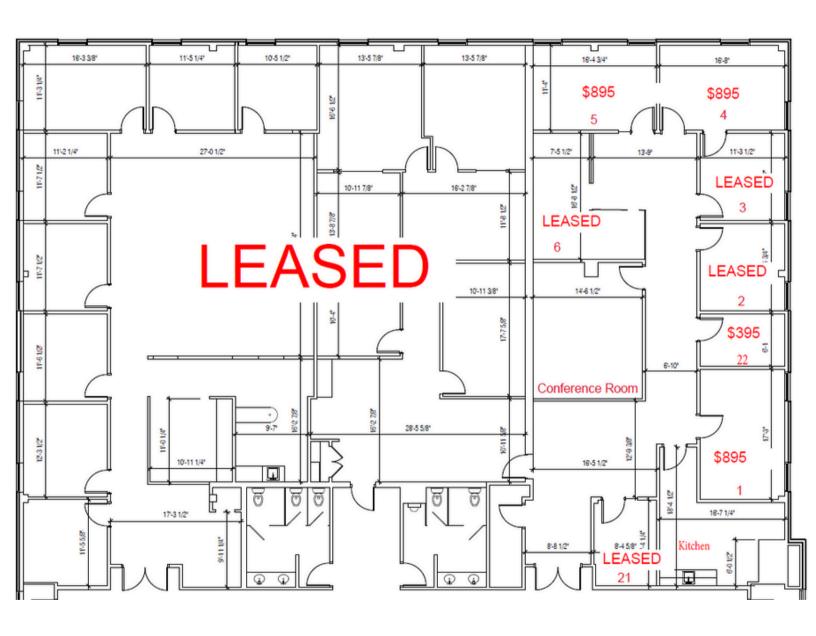

# 4100 Horizons Drive Columbus, OH 43220

### For Lease



#### PROFESSIONAL MULTI-TENANT OFFICE PROPERTY

### **Lease Rate:**

\$18.95 PSF - \$24.95 PSF Modified Gross

Tenants pay in suite janitorial

### **Available Suites:**

Suite 202: 2,897 SF Suite 205: 3,962 SF

- 2 story professional multi-tenant office property
- Well located in Upper Arlington area between Downtown Columbus and Dublin with easy access to SR 161, I-270 and SR 315
- Prime 1st and 2nd floor office space
- Attractive and well-maintained property; recently updated hallways
- 24/7 key card access, passenger elevator, plentiful parking
- Quality desks and office furniture may be available
- Monument signage on Horizons Drive
- Ample parking













2-5-15

### For Lease

### **SUITE LAYOUT & AVAILABLE OFFICES**





## 4100 Horizons Drive Columbus, OH 43220

## For Lease

#### SUITE LAYOUT & AVAILABLE OFFICES