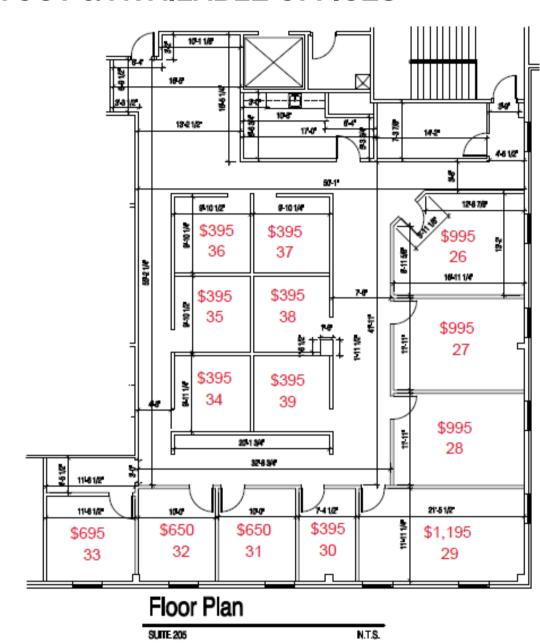

OPERTY

### **Lease Rate:**

\$18.95 PSF - \$24.95 PSF Modified Gross

Tenants pay in suite janitorial

### **Available Suites:**

Suite 202: 2,897 SF Suite 205: 3,962 SF

- 2 story professional multi-tenant office property
- Well located in Upper Arlington area between Downtown Columbus and Dublin with easy access to SR 161, I-270 and SR 315
- Prime 1st and 2nd floor office space
- Attractive and well-maintained property; recently updated hallways
- 24/7 key card access, passenger elevator, plentiful parking
- Quality desks and office furniture may be available
- Monument signage on Horizons Drive
- Ample parking













2-5-15

### For Lease

### **SUITE LAYOUT & AVAILABLE OFFICES**





## 4100 Horizons Drive Columbus, OH 43220

## For Lease

#### SUITE LAYOUT & AVAILABLE OFFICES