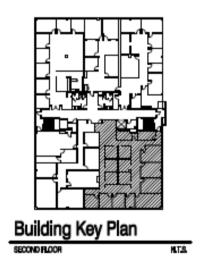

ERTY

### **Lease Rate:**

\$18.95 PSF - \$24.95 PSF Modified Gross

Tenants pay in suite janitorial

### **Available Suites:**

Suite 202: 2,897 SF Suite 205: 3,962 SF

- 2 story professional multi-tenant office property
- Well located in Upper Arlington area between Downtown Columbus and Dublin with easy access to SR 161, I-270 and SR 315
- Prime 1st and 2nd floor office space
- Attractive and well-maintained property; recently updated hallways
- 24/7 key card access, passenger elevator, plentiful parking
- Quality desks and office furniture may be available
- Monument signage on Horizons Drive
- Ample parking













2-5-15

### For Lease

### **SUITE LAYOUT & AVAILABLE OFFICES**





## 4100 Horizons Drive Columbus, OH 43220

## For Lease

#### SUITE LAYOUT & AVAILABLE OFFICES