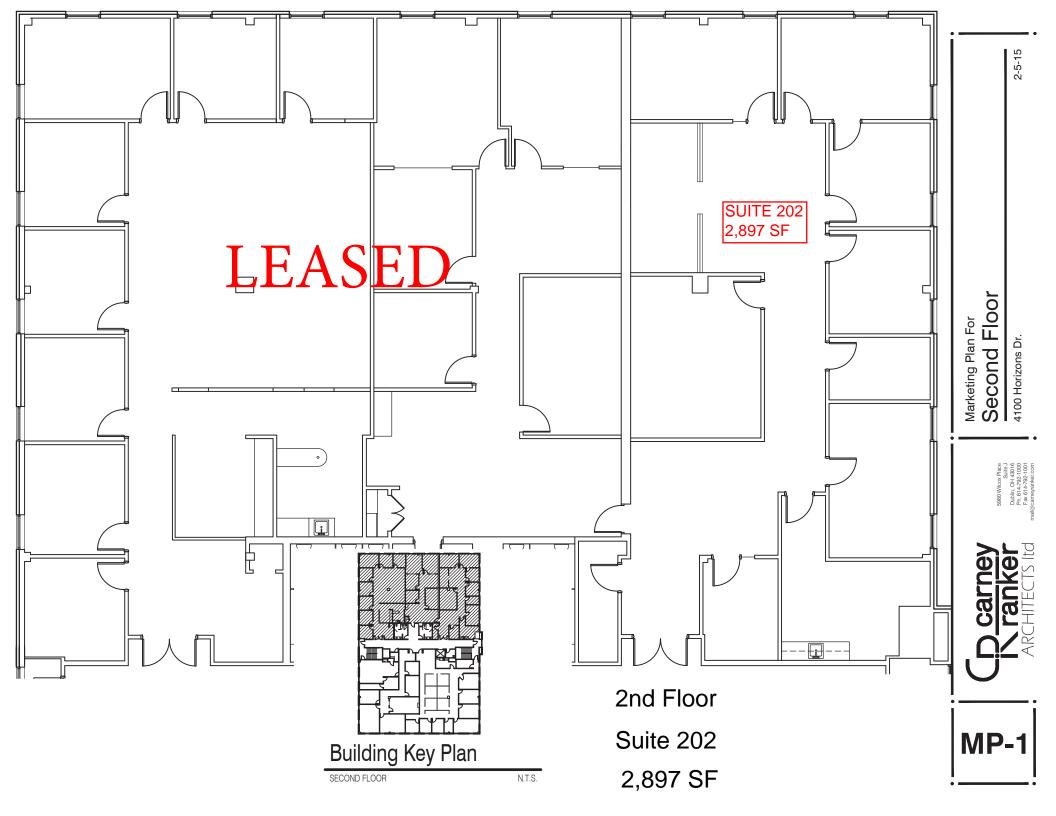

### **Available Suites:**

Suite 202: 2,897 SF Suite 205: 3,962 SF

- 2 story professional multi-tenant office property
- Well located in Upper Arlington area between Downtown Columbus and Dublin with easy access to SR 161, I-270 and SR 315
- Prime 1st and 2nd floor office space
- Attractive and well-maintained property; recently updated hallways
- 24/7 key card access, passenger elevator, plentiful parking
- Quality desks and office furniture may be available
- Monument signage on Horizons Drive
- Ample parking