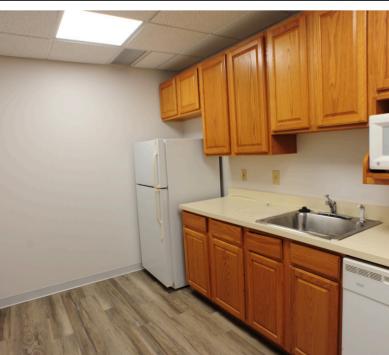

# 4100 Horizons Drive Columbus, OH 43220

### For Lease



#### PROFESSIONAL MULTI-TENANT OFFICE PROPERTY

### **Lease Rate:**

\$18.95 PSF - \$24.95 PSF Modified Gross

Tenants pay in suite janitorial

### **Available Suites:**

Suite 202: 2,897 SF Suite 205: 3,962 SF

- 2 story professional multi-tenant office property
- Well located in Upper Arlington area between Downtown Columbus and Dublin with easy access to SR 161, I-270 and SR 315
- Prime 1st and 2nd floor office space
- Attractive and well-maintained property; recently updated hallways
- 24/7 key card access, passenger elevator, plentiful parking
- Quality desks and office furniture may be available
- Monument signage on Horizons Drive
- Ample parking













2-5-15

### For Lease

### **SUITE LAYOUT & AVAILABLE OFFICES**





## 4100 Horizons Drive Columbus, OH 43220

## For Lease

#### SUITE LAYOUT & AVAILABLE OFFICES