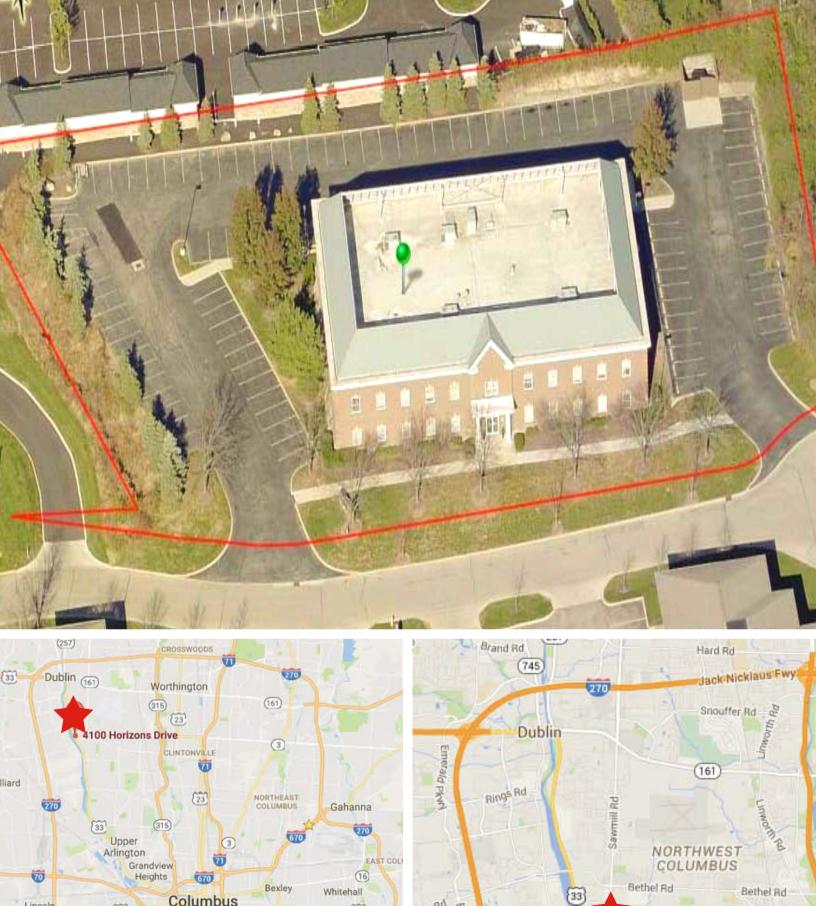

# 4100 Horizons Drive Columbus, OH 43220

### **Available Suites:**

Suite 202: 2,897 SF Suite 205: 3,962 SF

- 2 story professional multi-tenant office property
- Well located in Upper Arlington area between Downtown Columbus and Dublin with easy access to SR 161, I-270 and SR 315
- Prime 1st and 2nd floor office space
- Attractive and well-maintained property; recently updated hallways
- 24/7 key card access, passenger elevator, plentiful parking
- Quality desks and office furniture may be available
- Monument signage on Horizons Drive
- Ample parking