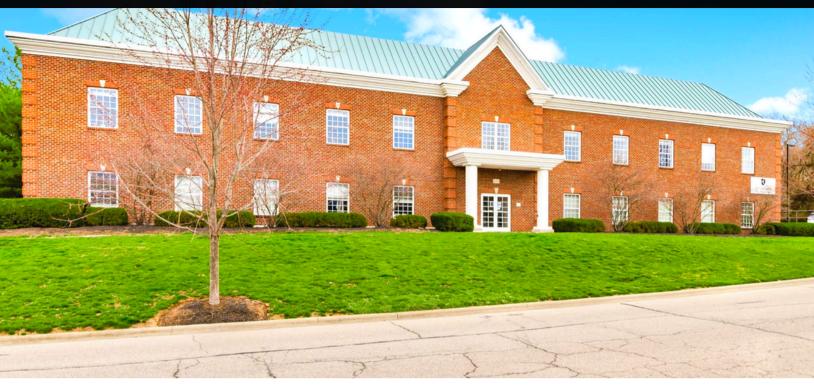

# 4100 Horizons Drive Columbus, OH 43220

#### PROFESSIONAL MULTI-TENANT OFFICE PROPERTY

### **Available Suites:**

Suite 202: 2,897 SF Suite 205: 3,962 SF

- 2 story professional multi-tenant office property
- Well located in Upper Arlington area between Downtown Columbus and Dublin with easy access to SR 161, I-270 and SR 315
- Prime 1st and 2nd floor office space
- Attractive and well-maintained property; recently updated hallways
- 24/7 key card access, passenger elevator, plentiful parking
- Quality desks and office furniture may be available
- Monument signage on Horizons Drive
- Ample parking