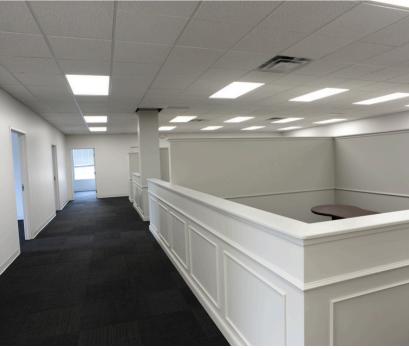

# 4100 Horizons Drive Columbus, OH 43220

### For Lease



#### PROFESSIONAL MULTI-TENANT OFFICE PROPERTY

### **Lease Rate:**

\$18.95 PSF - \$24.95 PSF Modified Gross

Tenants pay in suite janitorial

### **Available Suites:**

Suite 202: 2,897 SF Suite 205: 3,962 SF

- 2 story professional multi-tenant office property
- Well located in Upper Arlington area between Downtown Columbus and Dublin with easy access to SR 161, I-270 and SR 315
- Prime 1st and 2nd floor office space
- Attractive and well-maintained property; recently updated hallways
- 24/7 key card access, passenger elevator, plentiful parking
- Quality desks and office furniture may be available
- Monument signage on Horizons Drive
- Ample parking













2-5-15

### For Lease

### **SUITE LAYOUT & AVAILABLE OFFICES**





## 4100 Horizons Drive Columbus, OH 43220

## For Lease

#### SUITE LAYOUT & AVAILABLE OFFICES