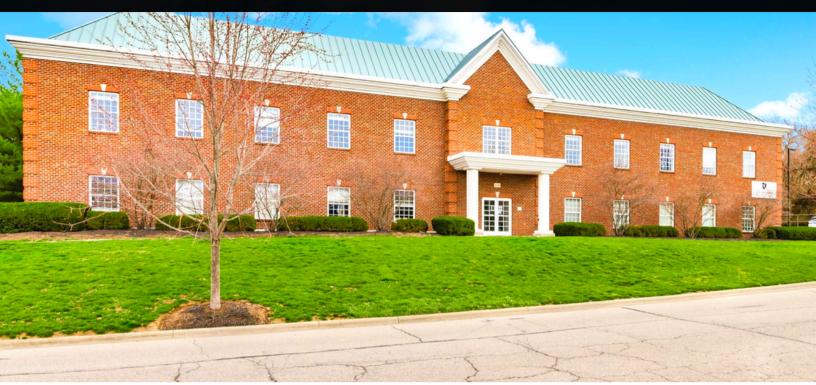

## 4100 Horizons Drive Columbus, OH 43220

# For Lease

#### **PROFESSIONAL MULTI-TENANT OFFICE PROPERTY**

#### **Available Suites:**

Suite 202: 2,897 SF Suite 205: 3,962 SF

- 2 story professional multi-tenant office property
- Well located in Upper Arlington area between Downtown Columbus and Dublin with easy access to SR 161, I-270 and SR 315
- Prime 1st and 2nd floor office space
- Attractive and well-maintained property; recently updated hallways
- 24/7 key card access, passenger elevator, plentiful parking
- Quality desks and office furniture may be available
- Monument signage on Horizons Drive
- Ample parking