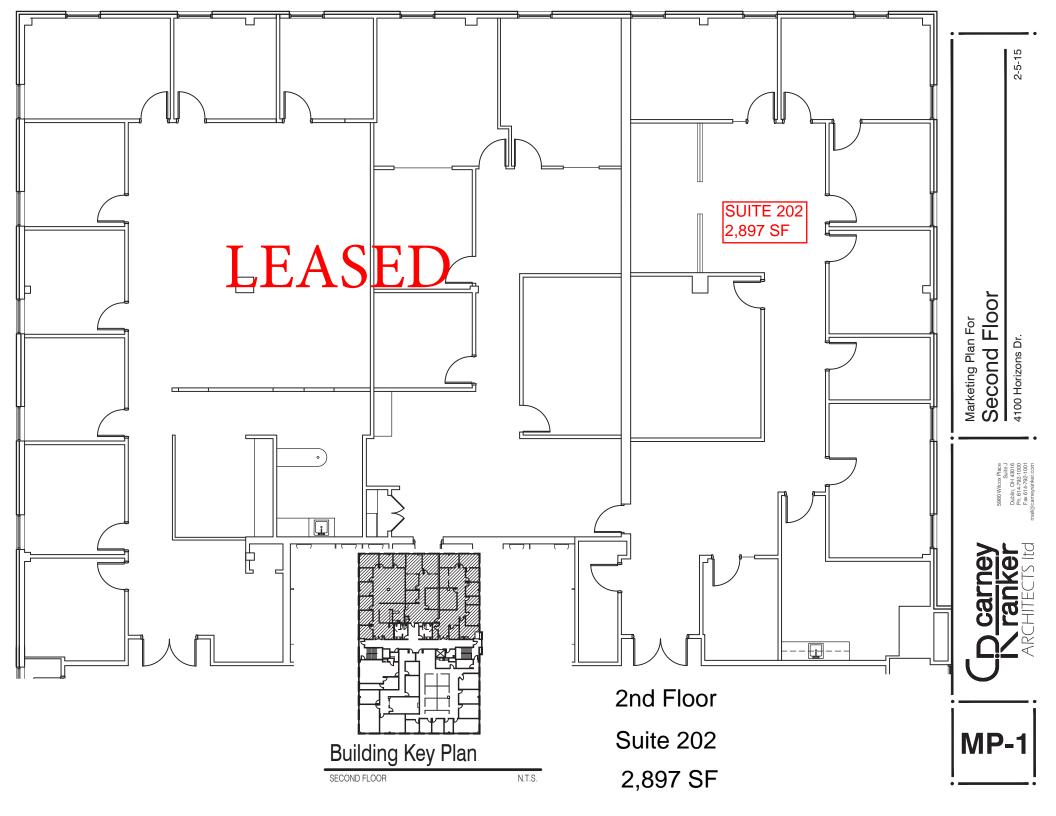

#### **Available Suites:**

Suite 202: 2,897 SF Suite 205: 3,962 SF

- 2 story professional multi-tenant office property
- Well located in Upper Arlington area between Downtown Columbus and Dublin with easy access to SR 161, I-270 and SR 315
- Prime 1st and 2nd floor office space
- Attractive and well-maintained property; recently updated hallways
- 24/7 key card access, passenger elevator, plentiful parking
- Quality desks and office furniture may be available
- Monument signage on Horizons Drive
- Ample parking