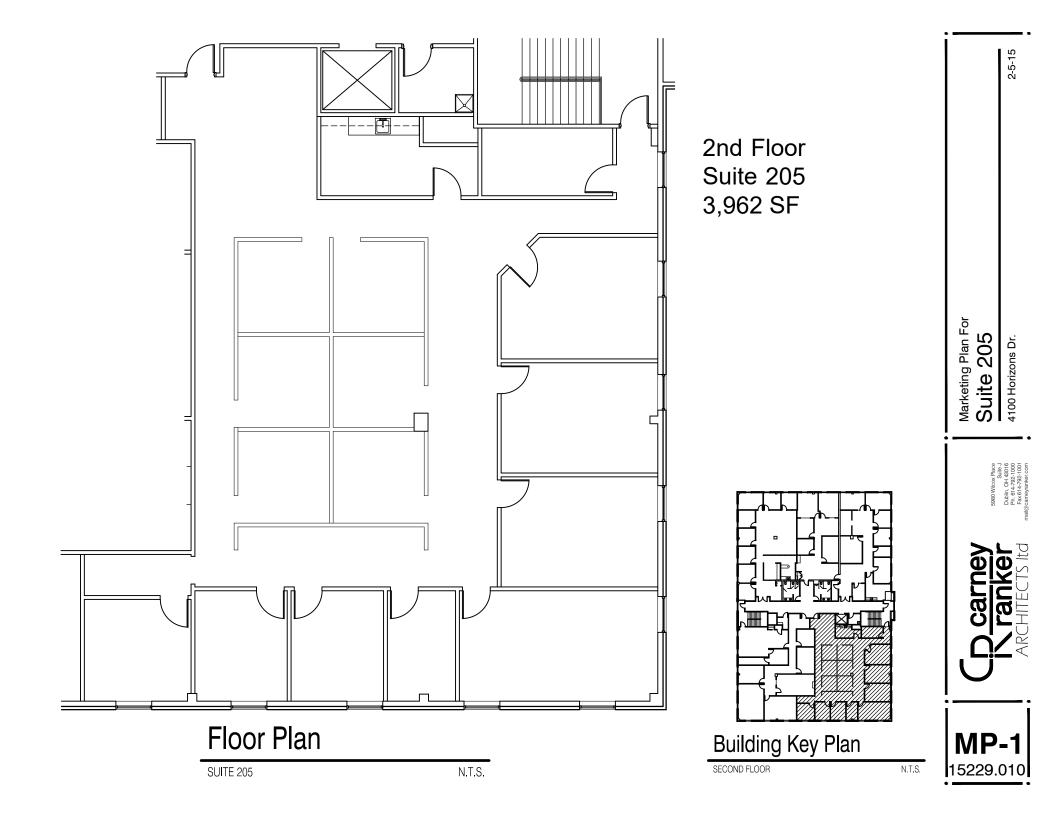

#### **Available Suites:**

Suite 202: 2,897 SF Suite 205: 3,962 SF

- 2 story professional multi-tenant office property
- Well located in Upper Arlington area between Downtown Columbus and Dublin with easy access to SR 161, I-270 and SR 315
- Prime 1st and 2nd floor office space
- Attractive and well-maintained property; recently updated hallways
- 24/7 key card access, passenger elevator, plentiful parking
- Quality desks and office furniture may be available
- Monument signage on Horizons Drive
- Ample parking