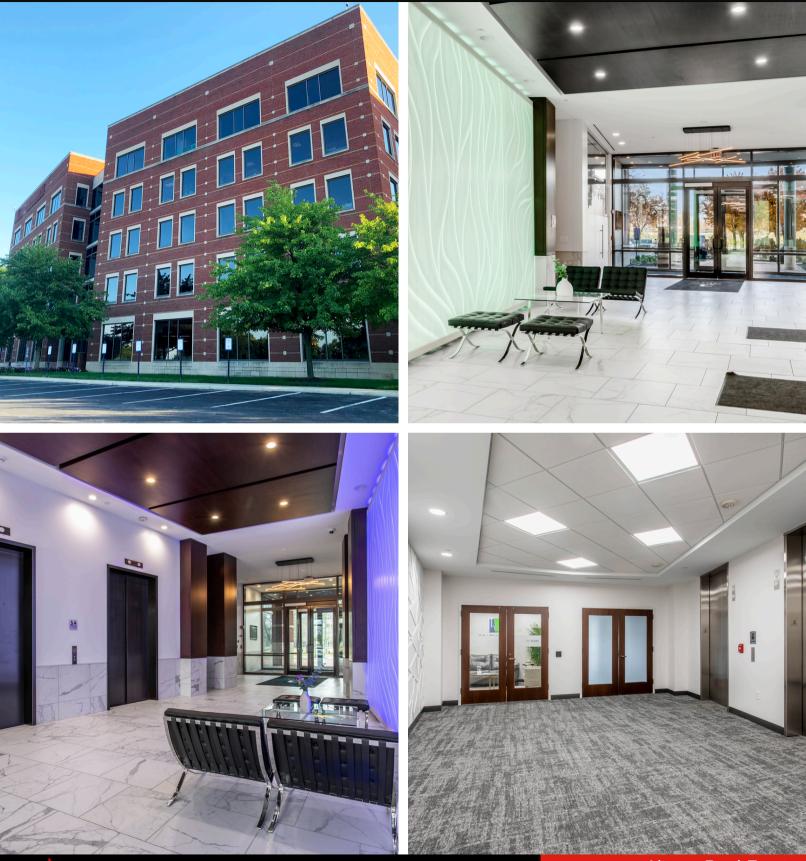

#### Available Space: 2,000 SF - 35,000 SF

- Building signage opportunities visibility on I-270 up to 158,000+ vehicles per day
- Redundant fiber and electric with "Clean Power" for no downtime; data center infrastructure in place
- 286 surface parking spaces and 20 climate controlled underground spaces
- Fully updated building common areas, new building high efficiency mechanicals, roof and solar. Gym with showers and common conference room/event center.
- 5 minute walk to Easton Town Center with abundance of retail, services, restaurants, hotels and entertainment venues
- Located on 7 acre Easton Oval park for walking opportunities
- 2.5 miles to John Glenn International Airport

## 3 Easton Oval Columbus, OH 4<u>3219</u>