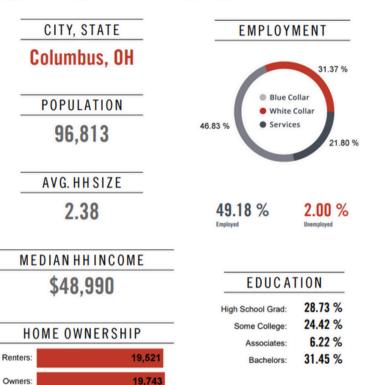

#### Location Facts & Demographics

Demographics are determined by a 10 minute drive from 3 Easton Oval, Columbus, OH 43219

0.00 %

4.68 %

4.51 %

Pacific Islanders:

Two or More Races:

African-American: 38.40 %

Hispanic: