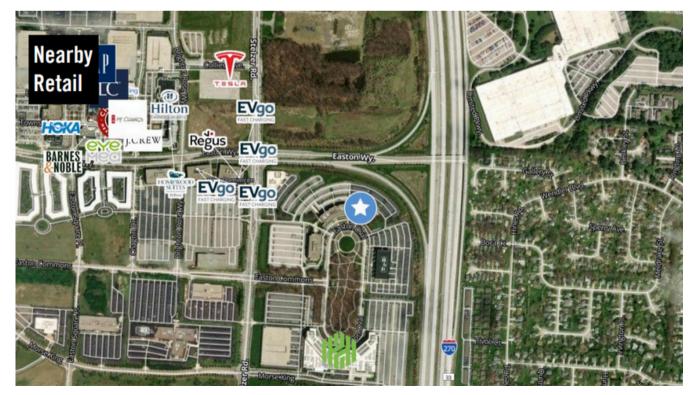

#### Available Space: 2,000 SF - 35,000 SF

- Building signage opportunities visibility on I-270 up to 158,000+ vehicles per day
- Redundant fiber and electric with "Clean Power" for no downtime; data center infrastructure in place
- 286 surface parking spaces and 20 climate controlled underground spaces
- Fully updated building common areas, new building high efficiency mechanicals, roof and solar. Gym with showers and common conference room/event center.
- 5 minute walk to Easton Town Center with abundance of retail, services, restaurants, hotels and entertainment venues
- Located on 7 acre Easton Oval park for walking opportunities
- 2.5 miles to John Glenn International Airport