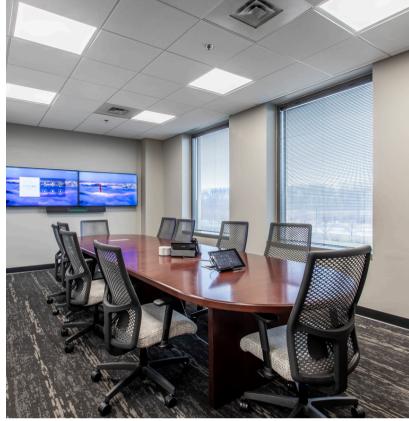

#### Available Space: 2,000 SF - 35,000 SF

- Building signage opportunities visibility on I-270 up to 158,000+ vehicles per day
- Redundant fiber and electric with "Clean Power" for no downtime; data center infrastructure in place
- 286 surface parking spaces and 20 climate controlled underground spaces
- Fully updated building common areas, new building high efficiency mechanicals, roof and solar. Gym with showers and common conference room/event center.
- 5 minute walk to Easton Town Center with abundance of retail, services, restaurants, hotels and entertainment venues
- Located on 7 acre Easton Oval park for walking opportunities
- 2.5 miles to John Glenn International Airport