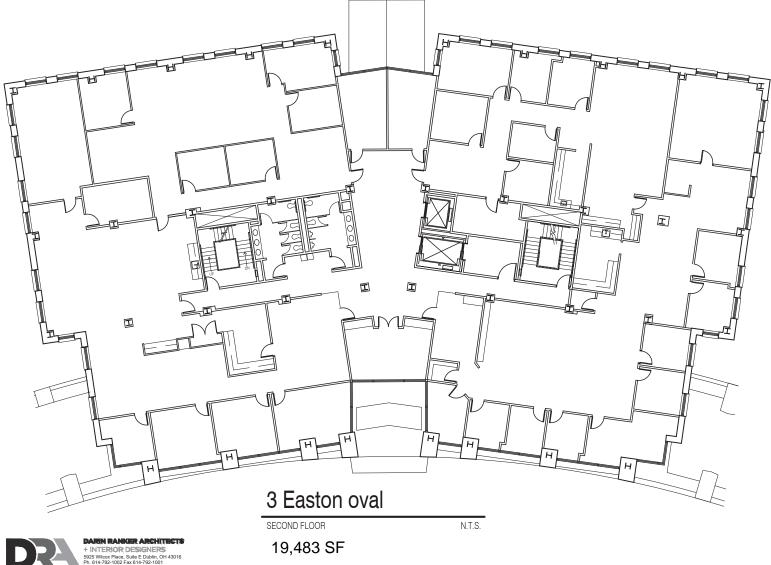

 DARIN RANKER ARCHITECTS

 + INTERIOR DESIGNERS

 5925 Wilcox Place, Suite E Dublin, 0H 43016

 Ph. 614-792-1002 Fax 614-792-1001

19,483 SF

DARIN RANKER ARCHITECTS + INTERIOR DESIGNERS 5925 Wilcox Place, Suite E Dublin, OH 43016 Ph. 614-792-1002 Fax 614-792-1001 admin@diagnaker.com