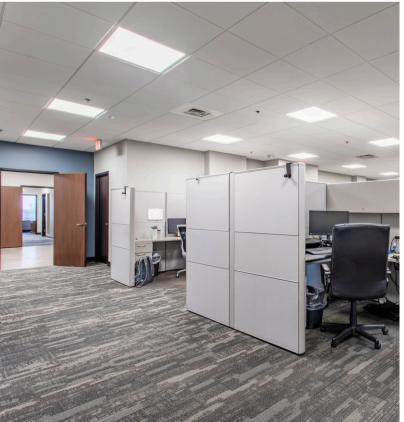

#### Available Space: 2,000 SF - 35,000 SF

- Building signage opportunities visibility on I-270 up to 158,000+ vehicles per day
- Redundant fiber and electric with "Clean Power" for no downtime; data center infrastructure in place
- 286 surface parking spaces and 20 climate controlled underground spaces
- Fully updated building common areas, new building high efficiency mechanicals, roof and solar. Gym with showers and common conference room/event center.
- 5 minute walk to Easton Town Center with abundance of retail, services, restaurants, hotels and entertainment venues
- Located on 7 acre Easton Oval park for walking opportunities
- 2.5 miles to John Glenn International Airport