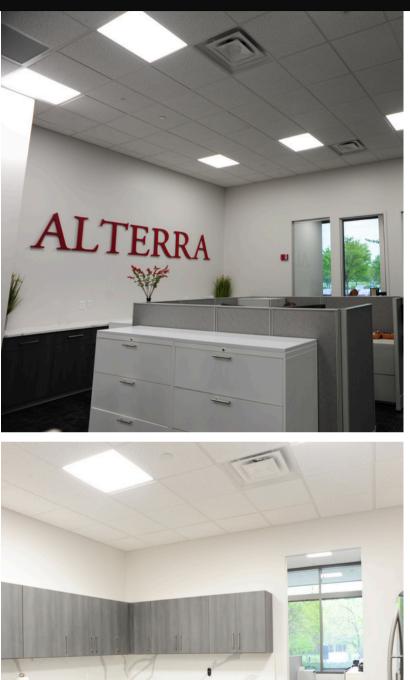

#### Available Space: 2,000 SF - 35,000 SF

- Building signage opportunities visibility on I-270 up to 158,000+ vehicles per day
- Redundant fiber and electric with "Clean Power" for no downtime; data center infrastructure in place
- 286 surface parking spaces and 20 climate controlled underground spaces
- Fully updated building common areas, new building high efficiency mechanicals, roof and solar. Gym with showers and common conference room/event center.
- 5 minute walk to Easton Town Center with abundance of retail, services, restaurants, hotels and entertainment venues
- Located on 7 acre Easton Oval park for walking opportunities
- 2.5 miles to John Glenn International Airport

Brad Kitchen 614.545.2155 bkitchen@AlterraRE.com