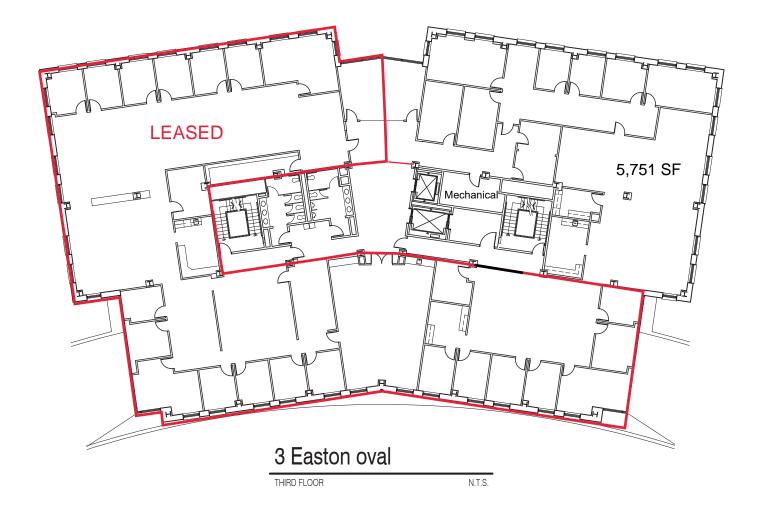

#### LEASED

DARIN RANKER ARCHITECTS + INTERIOR DESIGNERS 5925 Wilcox Place, Suite E Dublin, OH 43016 Ph. 614-792-1002 Fax 614-792-1001 Admin/dhainganker.com

DARIN RANKER ARCHITECTS + INTERIOR DESIGNERS 5925 Wilcox Place, Suite E Dublin, OH 43016 Ph. 614-792-1002 Fax 614-792-1001 admin@datinanker.com