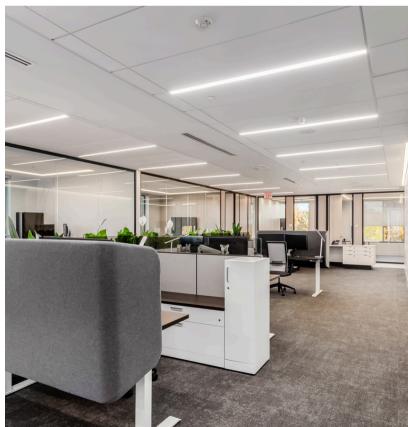

#### Available Space: 2,000 SF - 35,000 SF

- Building signage opportunities visibility on I-270 up to 158,000+ vehicles per day
- Redundant fiber and electric with "Clean Power" for no downtime; data center infrastructure in place
- 286 surface parking spaces and 20 climate controlled underground spaces
- Fully updated building common areas, new building high efficiency mechanicals, roof and solar. Gym with showers and common conference room/event center.
- 5 minute walk to Easton Town Center with abundance of retail, services, restaurants, hotels and entertainment venues
- Located on 7 acre Easton Oval park for walking opportunities
- 2.5 miles to John Glenn International Airport

Brad Kitchen 614.545.2155 bkitchen@AlterraRE.com