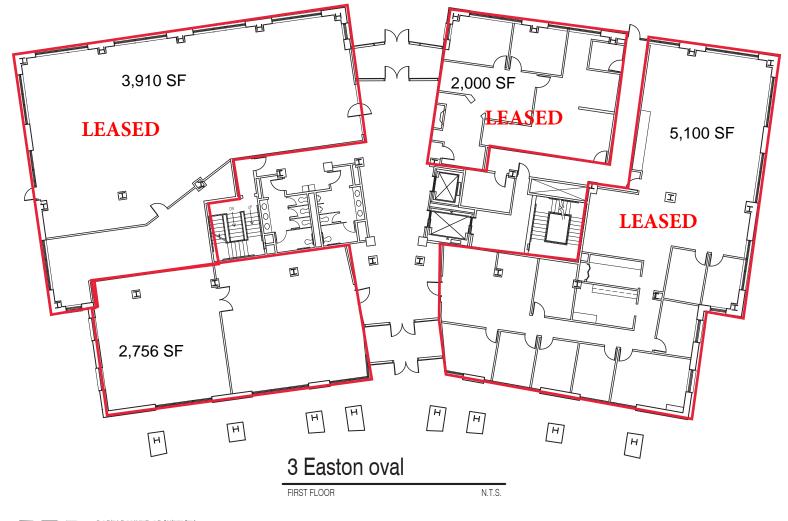

#### Available Space: 2,000 SF - 35,000 SF

- Building signage opportunities visibility on I-270 up to 158,000+ vehicles per day
- Redundant fiber and electric with "Clean Power" for no downtime; data center infrastructure in place
- 286 surface parking spaces and 20 climate controlled underground spaces
- Fully updated building common areas, new building high efficiency mechanicals, roof and solar. Gym with showers and common conference room/event center.
- 5 minute walk to Easton Town Center with abundance of retail, services, restaurants, hotels and entertainment venues
- Located on 7 acre Easton Oval park for walking opportunities
- 2.5 miles to John Glenn International Airport

 DARIN RANKER ARCHITECTS

 + INTERIOR DESIGNERS

 5925 Wilcox Place, Suite E Dublin, 0H 43016

 Ph. 614-792-1002 Fax 614-792-1001

19,483 SF

DARIN RANKER ARCHITECTS + INTERIOR DESIGNERS 5925 Wilcox Place, Suite E Dublin, OH 43016 Ph. 614-792-1002 Fax 614-792-1001 admin@diagnaker.com

#### LEASED

DARIN RANKER ARCHITECTS + INTERIOR DESIGNERS 5925 Wilcox Place, Suite E Dublin, OH 43016 Ph. 614-792-1002 Fax 614-792-1001 Admin/dhainganker.com

DARIN RANKER ARCHITECTS + INTERIOR DESIGNERS 5925 Wilcox Place, Suite E Dublin, OH 43016 Ph. 614-792-1002 Fax 614-792-1001 admin@datinanker.com