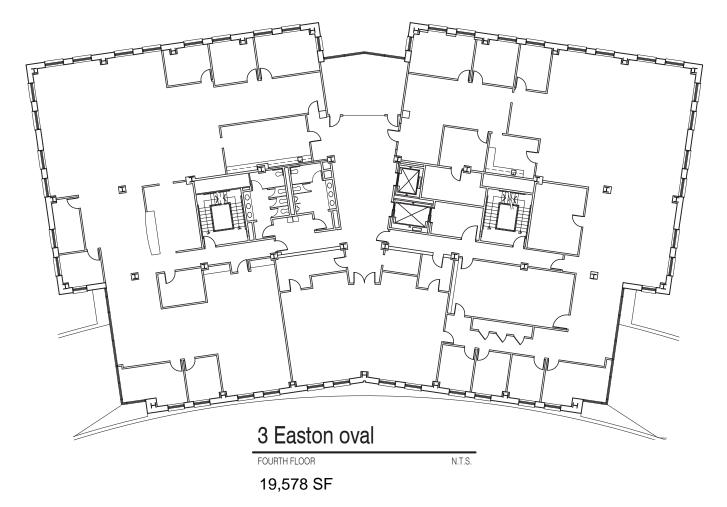

 DARIN RANKER ARCHITECTS

 + INTERIOR DESIGNERS

 5925 Wilcox Place, Suite E Dublin, 0H 43016

 Ph. 614-792-1002 Fax 614-792-1001

19,483 SF

DARIN RANKER ARCHITECTS + INTERIOR DESIGNERS 5925 Wilcox Place, Suite E Dublin, OH 43016 Ph. 614-792-1002 Fax 614-792-1001 admin@diagnaker.com