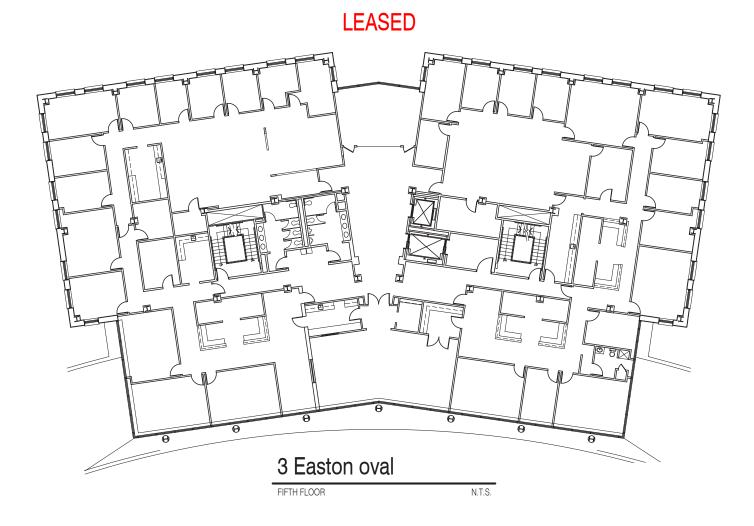

#### LEASED

DARIN RANKER ARCHITECTS + INTERIOR DESIGNERS 5925 Wilcox Place, Suite E Dublin, OH 43016 Ph. 614-792-1002 Fax 614-792-1001 Admin/dhainganker.com

DARIN RANKER ARCHITECTS + INTERIOR DESIGNERS 5925 Wilcox Place, Suite E Dublin, OH 43016 Ph. 614-792-1002 Fax 614-792-1001 admin@datinanker.com