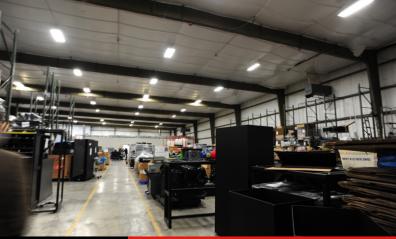

- Freestanding warehouse with class A office space for sale on 2.25 acres. Recent upgrades include new office, LED lights, T8 lights in warehouse, fiber optics, access control and camera system.
- Datacenter with backup generator and UPS (80kva)
- Year Built: 1997 extensive remodel 2017, including New HVAC and addressable fire alarm system (not sprinklered)
- Building Dimensions: 105'X240'
  - Clear Span 90'+/-
- Office Space: 6,000 SF plus 1,000 SF mezzanine
- 3 Drive-in Doors
  - 1 12' x 12'
  - 2 9' x 10'
- Clear Height: 23'-24' and 26' to the deck
- Power: 220v / 480v 3 Phase
- Forklift Charging Station