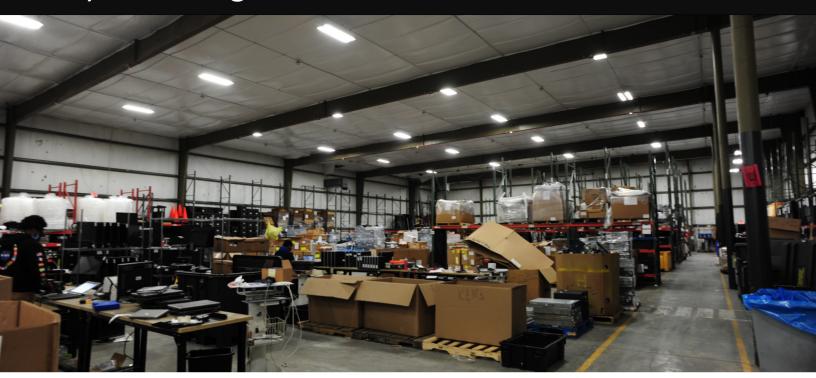

- Freestanding warehouse with class A office space for sale on 2.25 acres. Recent upgrades include new office, LED lights, T8 lights in warehouse, fiber optics, access control and camera system.
- Datacenter with backup generator and UPS (80kva)
- Year Built: 1997 extensive remodel 2017, including New HVAC and addressable fire alarm system (not sprinklered)
- Building Dimensions: 105'X240'
  - Clear Span 90'+/-
- Office Space: 6,000 SF plus 1,000 SF mezzanine
- 3 Drive-in Doors
  - 1 12' x 12'
  - 2 9' x 10'
- Clear Height: 23'-24' and 26' to the deck
- Power: 220v / 480v 3 Phase
- Forklift Charging Station