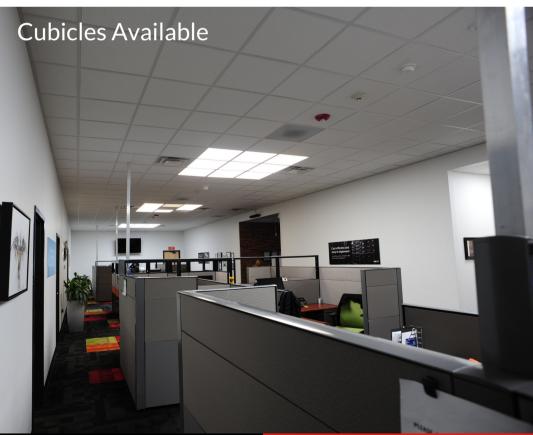

- Freestanding warehouse with class A office space for sale on 2.25 acres. Recent upgrades include new office, LED lights, T8 lights in warehouse, fiber optics, access control and camera system.
- Datacenter with backup generator and UPS (80kva)
- Year Built: 1997 extensive remodel 2017, including New HVAC and addressable fire alarm system (not sprinklered)
- Building Dimensions: 105'X240'
  - Clear Span 90'+/-
- Office Space: 6,000 SF plus 1,000 SF mezzanine
- 3 Drive-in Doors
  - 1 12' x 12'
  - 2 9' x 10'
- Clear Height: 23'-24' and 26' to the deck
- Power: 220v / 480v 3 Phase
- Forklift Charging Station