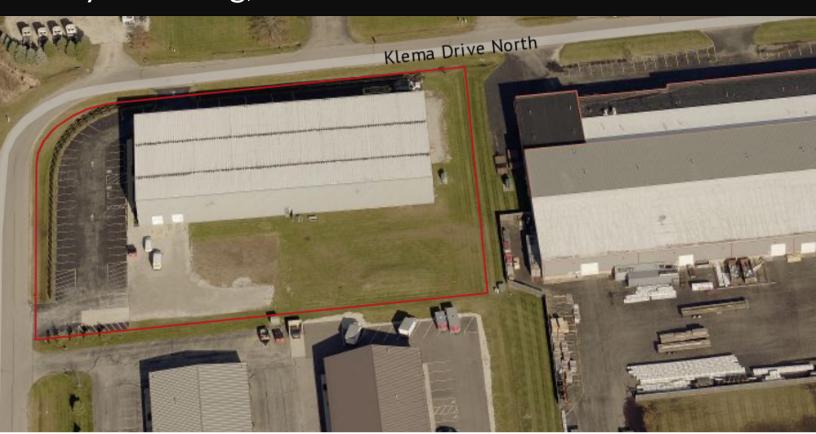

#### **OFFICE WAREHOUSE ON 2.25 ACRES**

Sales Price: \$2,400,000

For Lease: Inquire for more information

- Building Size 25,200 SF expandable to 42,700 SF
- Licking County/Parcel: 063-14043-00.0011
- Real Estate Taxes 2020: \$25,759.28

- Freestanding warehouse with class A office space for sale on 2.25 acres. Recent upgrades include new office, LED lights, T8 lights in warehouse, fiber optics, access control and camera system.
- Datacenter with backup generator and UPS (80kva)
- Year Built: 1997 extensive remodel 2017, including New HVAC and addressable fire alarm system (not sprinklered)
- Building Dimensions: 105'X240'
  - Clear Span 90'+/-
- Office Space: 6,000 SF plus 1,000 SF mezzanine
- 3 Drive-in Doors
  - 1 12' x 12'
  - 2 9' x 10'
- Clear Height: 23'-24' and 26' to the deck
- Power: 220v / 480v 3 Phase
- Forklift Charging Station