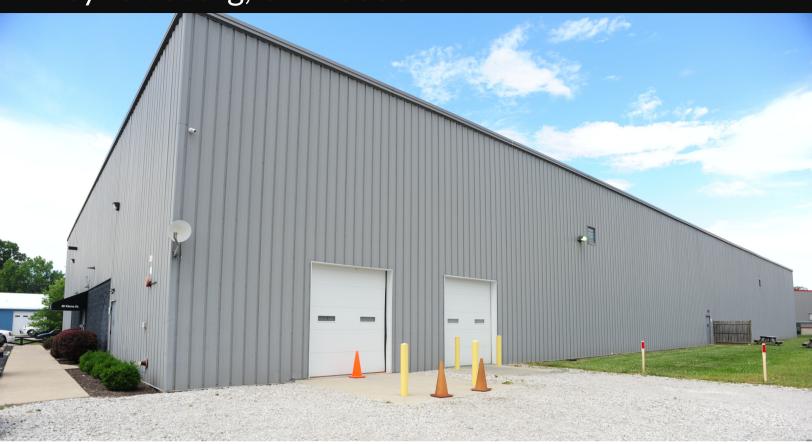

#### **OFFICE WAREHOUSE ON 2.25 ACRES**

Sales Price: \$2,400,000

For Lease: Inquire for more information

- Building Size 25,200 SF expandable to 42,700 SF
- Licking County/Parcel: 063-14043-00.0011
- Real Estate Taxes 2020: \$25,759.28

- Freestanding warehouse with class A office space for sale on 2.25 acres. Recent upgrades include new office, LED lights, T8 lights in warehouse, fiber optics, access control and camera system.
- Datacenter with backup generator and UPS (80kva)
- Year Built: 1997 extensive remodel 2017, including New HVAC and addressable fire alarm system (not sprinklered)
- Building Dimensions: 105'X240'
  - Clear Span 90'+/-
- Office Space: 6,000 SF plus 1,000 SF mezzanine
- 3 Drive-in Doors
  - 1 12' x 12'
  - 2 9' x 10'
- Clear Height: 23'-24' and 26' to the deck
- Power: 220v / 480v 3 Phase
- Forklift Charging Station