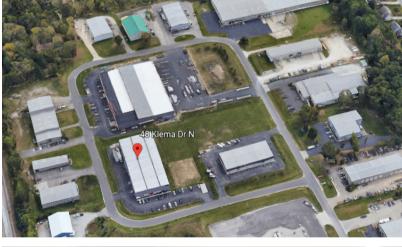

#### 48 Klema Drive Reynoldsburg, OH 43068

#### **OFFICE WAREHOUSE ON 2.25 ACRES**

Sales Price: \$2,400,000

For Lease: Inquire for more information

- Building Size 25,200 SF expandable to 42,700 SF
- Licking County/Parcel: 063-14043-00.0011
- Real Estate Taxes 2020: \$25,759.28