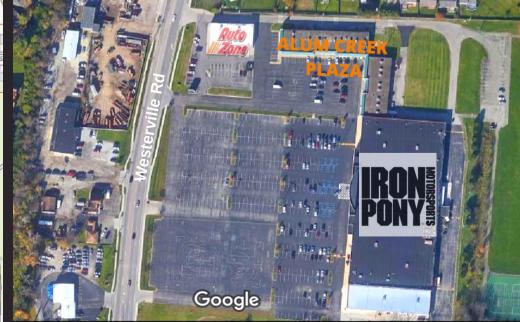

**Property Description:** 

- 22,300 SF on 3.8 acres
- 12 retail units ranging from 1,100 SF to 4,700 SF
- Franklin County Parcel #600-148041-00
- Center built in 1976 with over 100 dedicated parking spaces
- Main access and secondary egress on Westerville Road
- High visibility monument signage
- Autozone, located in front of the center, and adjacent, nationally renowned Iron
   Pony Motorsports 100,000+ SF facility, draw great traffic (neither included in sale)
- 1/4 mile north of SR 161
- Average daily traffic counts in front of center 20,000+ VPD
- Recently renewed long term leases

### MAPS & AERIAL