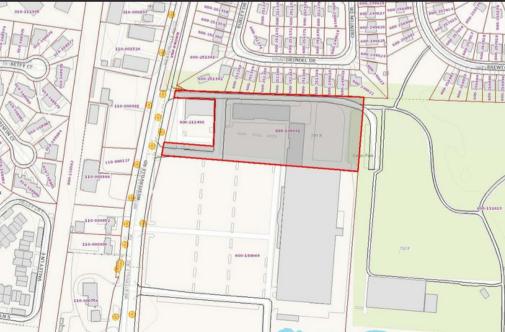

arking spaces
- Main access and secondary egress on Westerville Road
- High visibility monument signage
- Autozone, located in front of the center, and adjacent, nationally renowned Iron
   Pony Motorsports 100,000+ SF facility, draw great traffic (neither included in sale)
- 1/4 mile north of SR 161
- Average daily traffic counts in front of center 20,000+ VPD
- Recently renewed long term leases

Demographics:

|                   | <u>1 mile</u> | <u>3 miles</u> | <u>5 miles</u> |
|-------------------|---------------|----------------|----------------|
| Total Households  | 5,420         | 41.539         | 101,930        |
| Total Population  | 13,925        | 104,690        | 254.723        |
| Average HH Income | \$ 55,274     | \$ 59,023      | \$ 62,704      |

### MAPS & AERIAL









## **PHOTOS**



### SITE PLAN