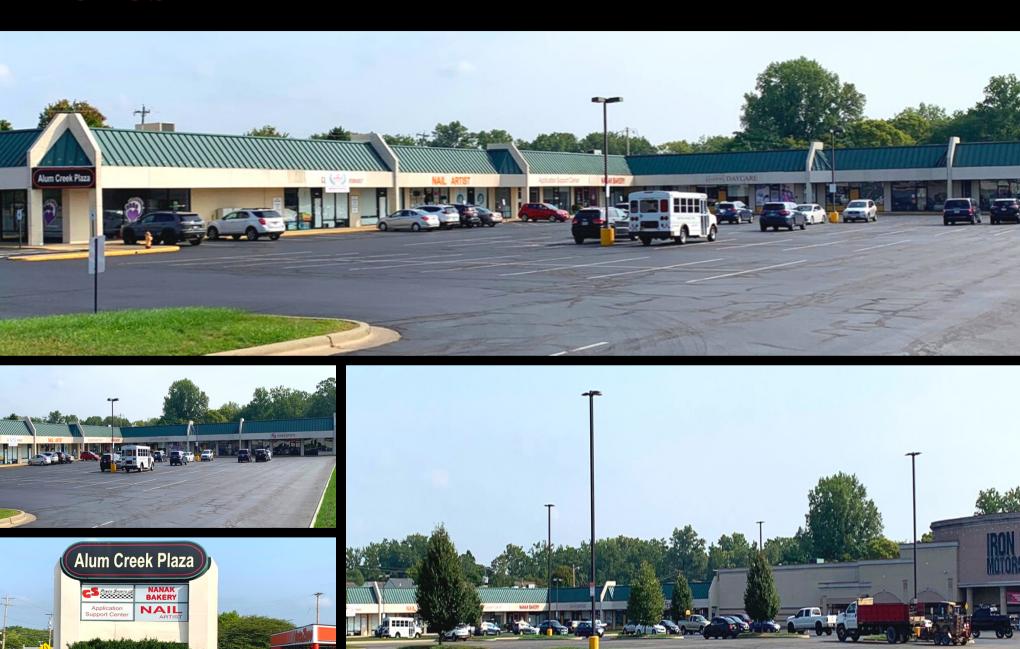

n access and secondary egress on Westerville Road
- High visibility monument signage
- Autozone, located in front of the center, and adjacent, nationally renowned Iron
   Pony Motorsports 100,000+ SF facility, draw great traffic (neither included in sale)
- 1/4 mile north of SR 161
- Average daily traffic counts in front of center 20,000+ VPD
- Recently renewed long term leases

Demographics:

|                   | <u>1 mile</u> | <u>3 miles</u> | <u>5 miles</u> |
|-------------------|---------------|----------------|----------------|
| Total Households  | 5,420         | 41.539         | 101,930        |
| Total Population  | 13,925        | 104,690        | 254.723        |
| Average HH Income | \$ 55,274     | \$ 59,023      | \$ 62,704      |

### MAPS & AERIAL









## **PHOTOS**



### SITE PLAN