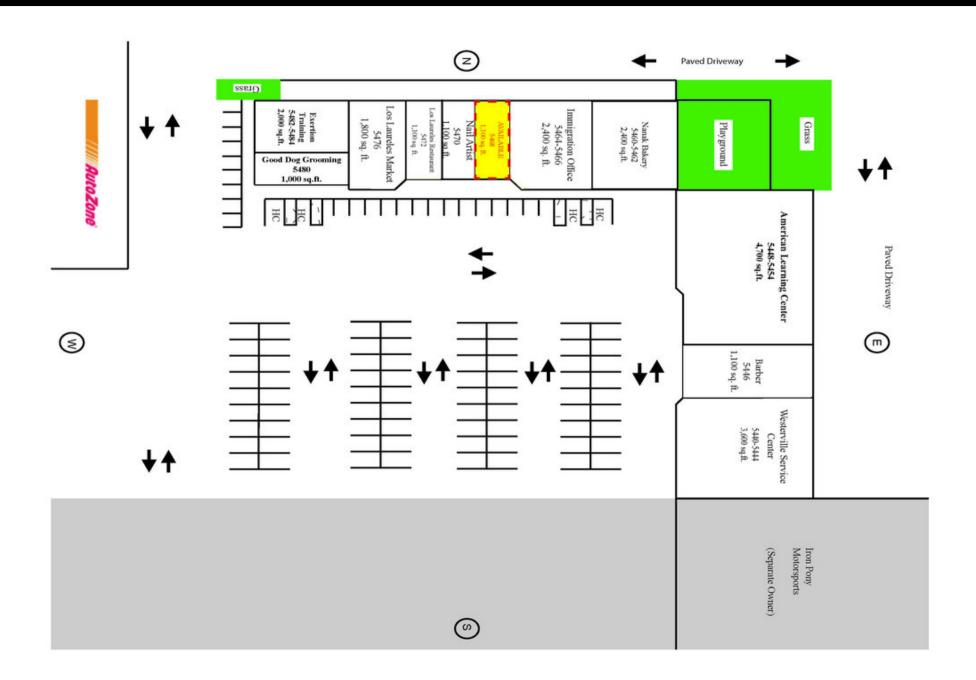

**Property Description:** 

- 22,300 SF on 3.8 acres
- 12 retail units ranging from 1,100 SF to 4,700 SF
- Franklin County Parcel #600-148041-00
- Center built in 1976 with over 100 dedicated parking spaces
- Main access and secondary egress on Westerville Road
- High visibility monument signage
- Autozone, located in front of the center, and adjacent, nationally renowned Iron
   Pony Motorsports 100,000+ SF facility, draw great traffic (neither included in sale)
- 1/4 mile north of SR 161
- Average daily traffic counts in front of center 20,000+ VPD
- Recently renewed long term leases

### SITE PLAN