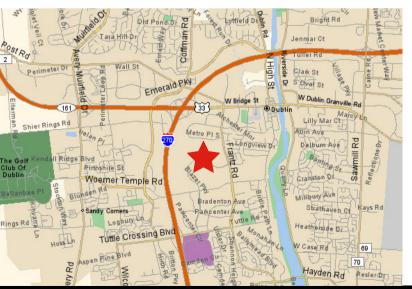

#### **PROFESSIONAL MULTI-TENANT MEDICAL & OFFICE PROPERTY**

Lease Rate: \$15.50 PSF Full Service Gross

Available Spaces: Suite 201 - 2,615 SF

Amy E. Osborn 614.378.8898 aosborn@AlterraRE.com

- 2 story multi-tenant medical office property with elevator, updated common areas and 24/7 card access
- Attractive and well-maintained
- Plentiful parking 5.5/1,000 SF
- Easy access to I-270 off of Frantz Road/SR 161, new Bridge Park development and downtown Dublin
- Abundant restaurant options and services nearby