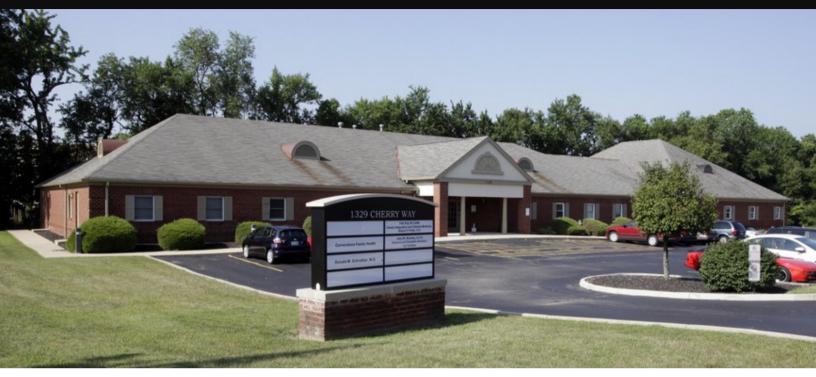

### 1329 Cherry Way Drive Gahanna, OH 43230

#### **BUILT OUT MEDICAL OFFICE SPACE / DENTAL SPACE**

Available for Lease: Suite 700 - 3,080 SF - \$15.95 PSF NNN

Operating Expenses \$8.05 PSF
Tenant pays janitorial and utilities

- Great medical office property located between Gahanna and New Albany with close proximity to Easton Town Center and I-270
- Attractive and well maintained property
- Ample parking at front of building
- Campus type setting
- Tenant improvements & flexible lease terms available
- Monument signage available