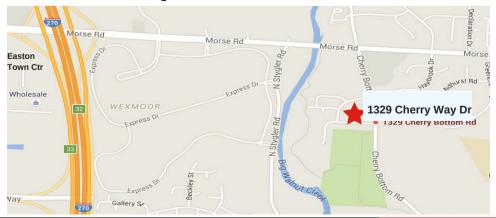

### 1329 Cherry Way Drive Gahanna, OH 43230

#### **BUILT OUT MEDICAL OFFICE SPACE / DENTAL SPACE**

Available for Lease: Suite 700 - 3,080 SF - \$15.95 PSF NNN

Operating Expenses \$8.05 PSF
Tenant pays janitorial and utilities

- Great medical office property located between Gahanna and New Albany with close proximity to Easton Town Center and I-270
- Attractive and well maintained property
- Ample parking at front of building
- Campus type setting
- Tenant improvements & flexible lease terms available
- Monument signage available