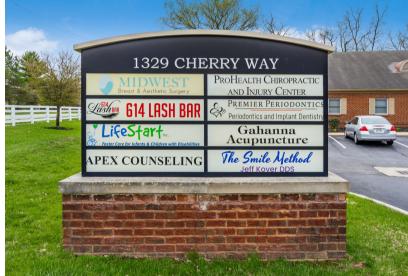

### 1329 Cherry Way Drive Gahanna, OH 43230

#### **BUILT OUT MEDICAL OFFICE SPACE / DENTAL SPACE**

Available for Lease: Suite 700 - 3,080 SF - \$15.95 PSF NNN

Operating Expenses \$8.05 PSF
Tenant pays janitorial and utilities

- Great medical office property located between Gahanna and New Albany with close proximity to Easton Town Center and I-270
- Attractive and well maintained property
- Ample parking at front of building
- Campus type setting
- Tenant improvements & flexible lease terms available
- Monument signage available