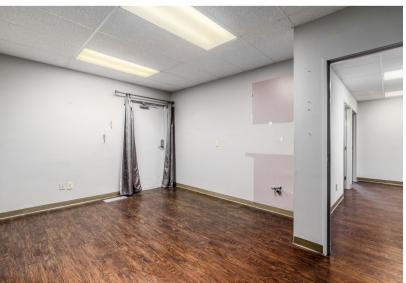

#### **BUILT OUT MEDICAL OFFICE SPACE / DENTAL SPACE**

Available for Lease: Suite 700 - 3,080 SF - \$15.95 PSF NNN

Operating Expenses \$8.05 PSF
Tenant pays janitorial and utilities

- Great medical office property located between Gahanna and New Albany with close proximity to Easton Town Center and I-270
- Attractive and well maintained property
- Ample parking at front of building
- Campus type setting
- Tenant improvements & flexible lease terms available
- Monument signage available