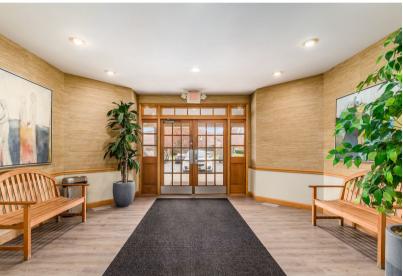

#### **BUILT OUT MEDICAL OFFICE SPACE / DENTAL SPACE**

Available for Lease: Suite 700 - 3,080 SF - \$15.95 PSF NNN

Operating Expenses \$8.05 PSF
Tenant pays janitorial and utilities

- Great medical office property located between Gahanna and New Albany with close proximity to Easton Town Center and I-270
- Attractive and well maintained property
- Ample parking at front of building
- Campus type setting
- Tenant improvements & flexible lease terms available
- Monument signage available