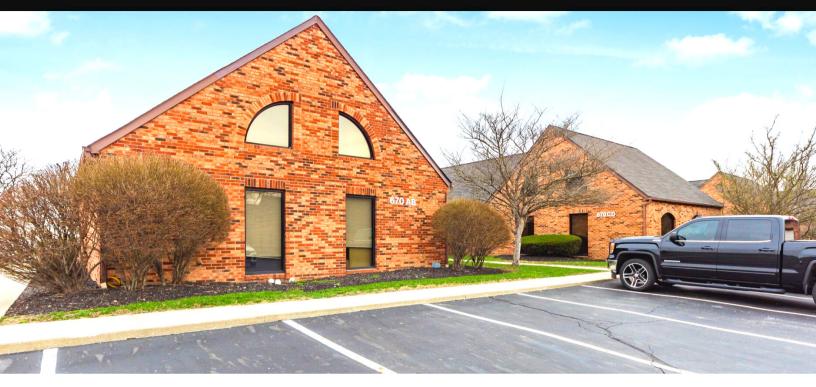

### 640 – 676 Enterprise Drive Lewis Center, OH 43035

#### **Professional 1st Floor Office Space near Polaris**

Available Spaces:
Suite 670 D - 1,350 SF
Suite 676 B - 1,335 SF up
to 2,740 SF (full bldg)

Lease Rate: \$14.95 PSF Modified Gross Tenant pays suite utilities & janitorial