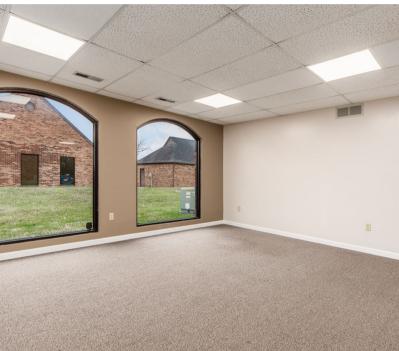

#### **Professional 1st Floor Office Space near Polaris**

Available Spaces:
Suite 670 D - 1,350 SF
Suite 676 B - 1,335 SF up
to 2,740 SF (full bldg)

Lease Rate: \$14.95 PSF Modified Gross Tenant pays suite utilities & janitorial

#### 670 Enterprise Drive Suite D 1,350 SF

- Reception area
- 16'x16'conference room
- 2 14'x12' offices
- 16'x12' office
- 7'x4' IT room
- 2 restrooms
- 2 closets
- Mechanical room