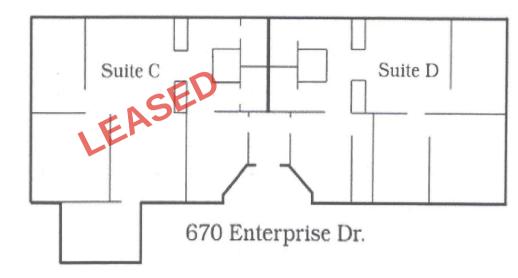

#### 670 Enterprise Drive Suite D 1,350 SF

- Reception area
- 16'x16'conference room
- 2 14'x12' offices
- 16'x12' office
- 7'x4' IT room
- 2 restrooms
- 2 closets
- Mechanical room

#### 676 Enterprise Drive

Suite B 1,335 SF (up to 2,740 SF full bldg)

- · Reception area
- 32'x14"conference room
- 20'x16' office
- 16'x10' office
- 1 restroom
- 2 closets