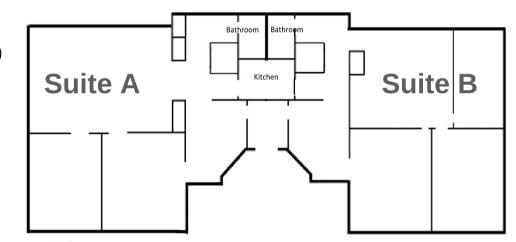

#### 670 Enterprise Drive Suite D 1,350 SF

- Reception area
- 16'x16'conference room
- 2 14'x12' offices
- 16'x12' office
- 7'x4' IT room
- 2 restrooms
- 2 closets
- Mechanical room

#### 676 Enterprise Drive

Suite B 1,335 SF (up to 2,740 SF full bldg)

- · Reception area
- 32'x14"conference room
- 20'x16' office
- 16'x10' office
- 1 restroom
- 2 closets