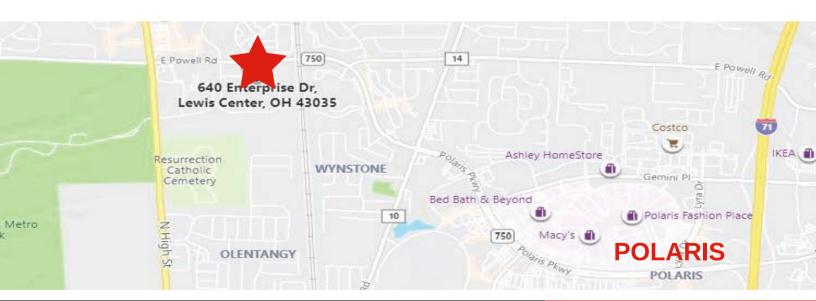

### 640 – 676 Enterprise Drive Lewis Center, OH 43035

- Excellent location just minutes from Polaris and abundant restaurants, retail and service amenities
- Less than 1/2 mile to SR 23 and Polaris Parkway intersection
- Generous parking for staff and clients
- Exterior seating area to enjoy
- New owner and professional management team