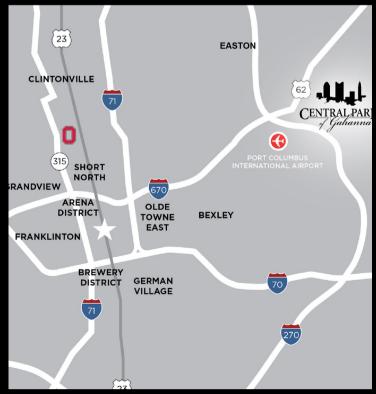

#### **Distance to:**

John Glenn Intl Airport2.4 milesDowntown Columbus8.5 milesEaston Town Center5.3 milesGahanna2.3 milesNew Albany5.9 miles