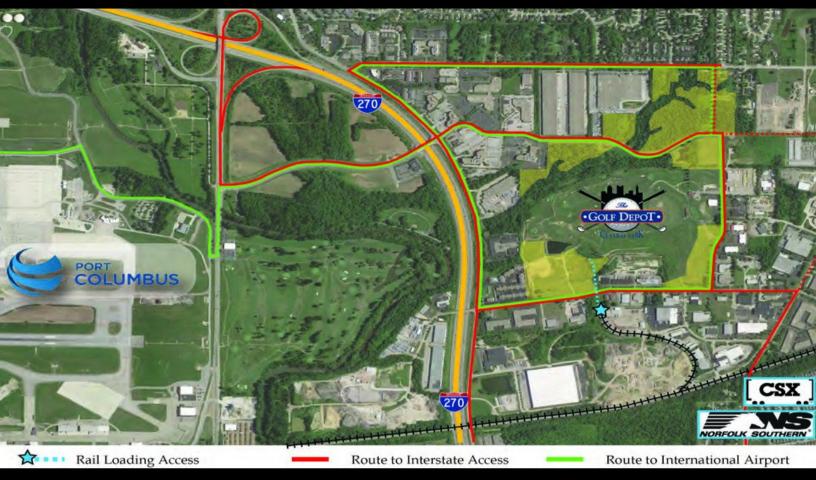

Easy access to I-270, I-670 & I-70

Unique setting with views of golf course and wooded ravine; bike/walking paths & conservation areas