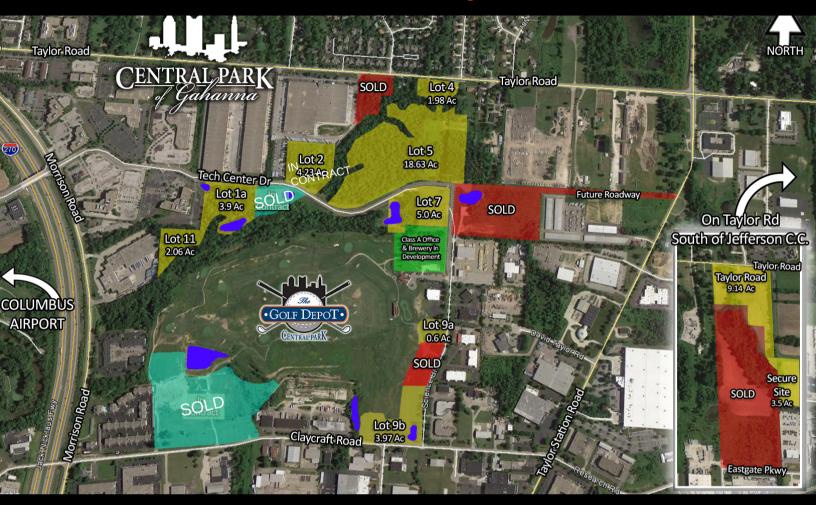

### **Available Project Sites**

| Available Sites Lot 1a Lot 2 Lot 3          | Site Acreage 3.90 acres 4.23 acres 2.95 acres | Price<br>\$175,000/acre<br>\$175,000/acre<br>SOLD |
|---------------------------------------------|-----------------------------------------------|---------------------------------------------------|
| Lot 4 Lot 5 Lot 6                           | 1.98 acres<br>18.63 acres<br>3.57 acres       | \$175,000/acre<br>\$175,000/acre<br>SOLD          |
| Lot 7 Lot 8 Office & Brewery In Development | 5.00 acres<br>9.23 acres                      | \$175,000/acre<br>SOLD                            |
| Lot 9a<br>Lot 9b<br>Lot 10                  | o.60 acres<br>3.97 acres<br>17.39 acres       | \$175,000/acre<br>\$175,000/acre<br>SOLD          |
| Lot 11                                      | 2.06 acres                                    | \$149,000/acre                                    |