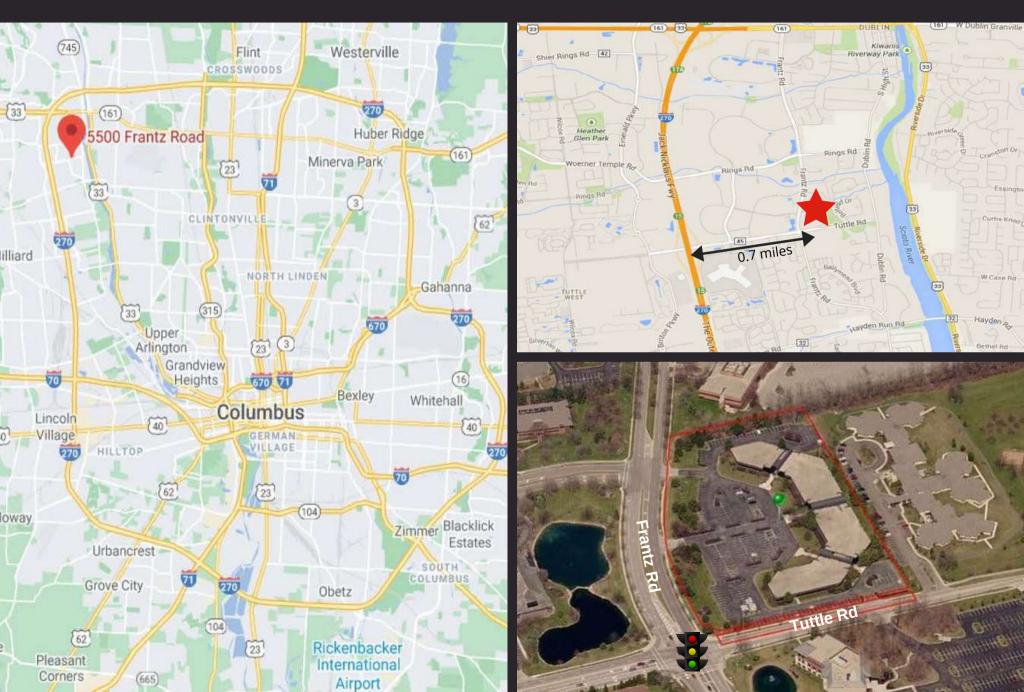

#### **LOCATION MAPS & AERIAL**

#### **OFFERING SUMMARY**

| Sales Price<br>Current Occupancy<br>Cap Rate<br>2021 Net Operating Income | \$8,500,000<br>93%<br>9%<br>\$732,908 projected                                                                                                                                                                                                                                                                                                                                                                    |
|---------------------------------------------------------------------------|--------------------------------------------------------------------------------------------------------------------------------------------------------------------------------------------------------------------------------------------------------------------------------------------------------------------------------------------------------------------------------------------------------------------|
| Investment Highlights:                                                    | <ul> <li>93% occupied multi tenant office property</li> <li>Diverse rent roll and stable cash flow</li> <li>Owner improvements include roof and parking lot</li> <li>Affluent Dublin, OH location with freeway access 0.7 miles</li> </ul>                                                                                                                                                                         |
| Property Description:                                                     | <ul> <li>60,018 SF building on 7.3 acres</li> <li>Franklin County parcel # 273-005366-00</li> <li>One story building at signalized corner with nearby restaurants, retail and services</li> <li>Ample parking surrounding building on improved surface lots</li> <li>Monument signage, key card access, jogging path, locker room facilities</li> <li>Easy access to I-270 off of Tuttle Rd (0.7 miles)</li> </ul> |
| Property Improvements:                                                    | <ul> <li>New roof (2015)</li> <li>Improved parking lots and sidewalks</li> <li>New HVACs</li> <li>Common areas renovated including LED lighting</li> <li>Offices renovated/updated</li> <li>Sleek, clean, modern finishes</li> </ul>                                                                                                                                                                               |