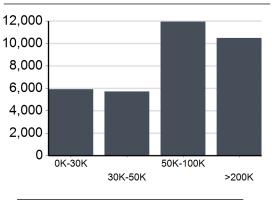

## Location Facts & Demographics

Demographics are determined by a 10 minute drive from 5500 Frantz Rd , Dublin, OH 43017

**Catylist** Research

**INCOME BY HOUSEHOLD** 

This information supplied herein is from sources we deem reliable. It is provided without any representation, warranty or guarantee, expressed or implied as to its accuracy. Prospective Buyer or Tenant should conduct an independent investigation and verification of all matters deemed to be material, including, but not limited to, statements of income and expenses. Consult your attorney, accountant, or other professional advisor.