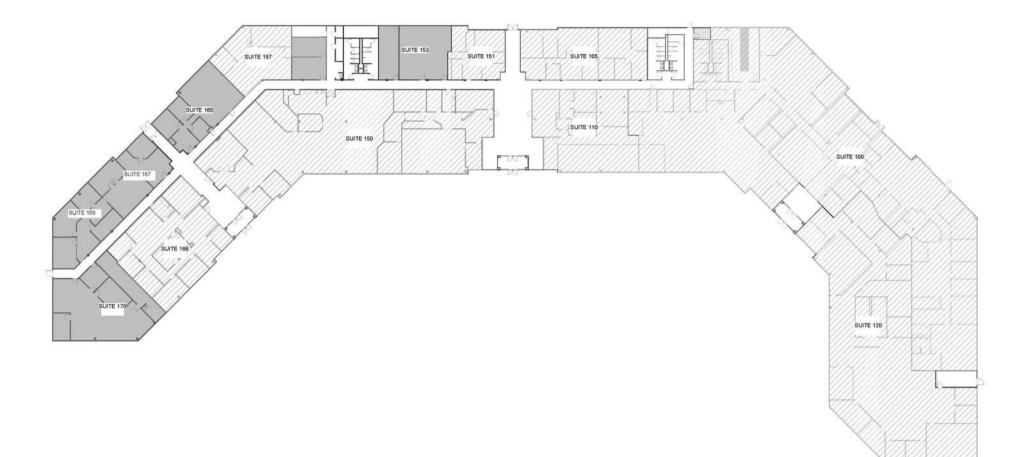

/li> <li>Ample parking surrounding building on improved surface lots</li> <li>Monument signage, key card access, jogging path, locker room facilities</li> <li>Easy access to I-270 off of Tuttle Rd (0.7 miles)</li> </ul> |
| Property Improvements:                                                    | <ul> <li>New roof (2015)</li> <li>Improved parking lots and sidewalks</li> <li>New HVACs</li> <li>Common areas renovated including LED lighting</li> <li>Offices renovated/updated</li> <li>Sleek, clean, modern finishes</li> </ul>                                                                                                                                                                               |

#### **LOCATION MAPS & AERIAL**



### **PHOTOS**















#### **BUILDING FLOORPLAN**





## Location Facts & Demographics

Demographics are determined by a 10 minute drive from 5500 Frantz Rd , Dublin, OH 43017

**Catylist** Research



**INCOME BY HOUSEHOLD** 





This information supplied herein is from sources we deem reliable. It is provided without any representation, warranty or guarantee, expressed or implied as to its accuracy. Prospective Buyer or Tenant should conduct an independent investigation and verification of all matters deemed to be material, including, but not limited to, statements of income and expenses. Consult your attorney, accountant, or other professional advisor.