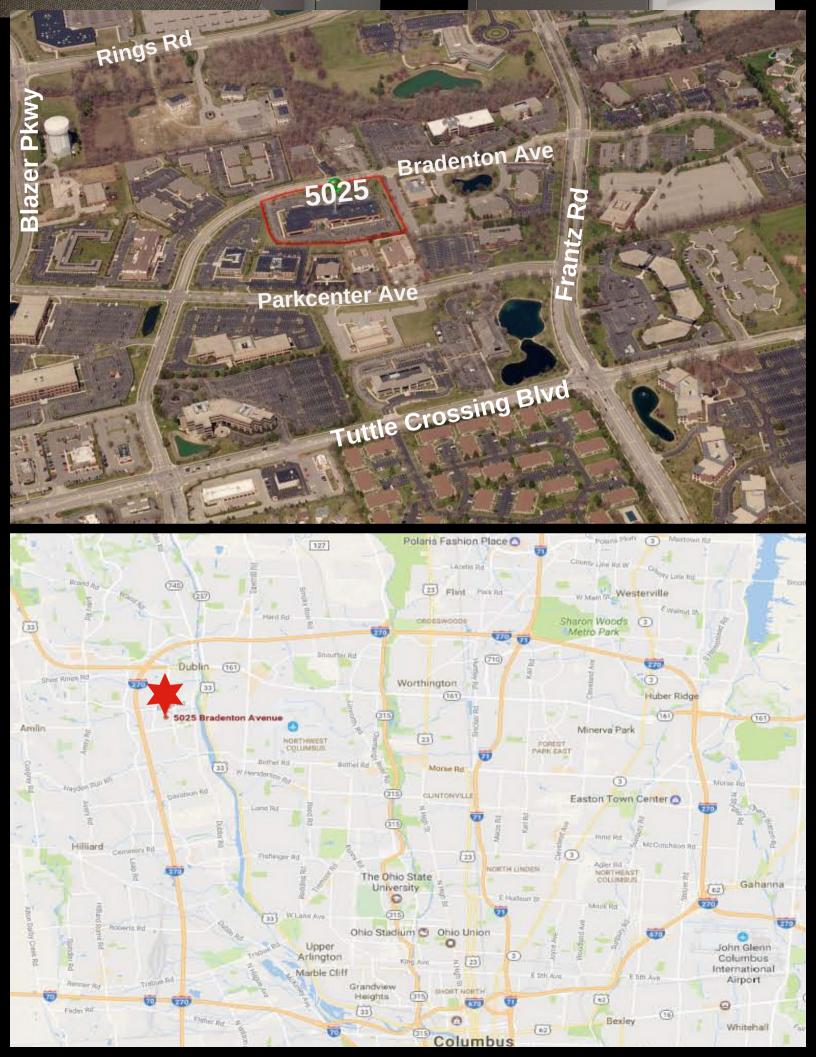

## 5025 Bradenton Avenue Dublin, OH 43017

## SINGLE STORY OFFICE PROPERTY WITH DRIVE IN DOORS

Lease Rate: \$9.75 PSF Net

2021 estimated op exp/taxes \$6.56 PSF Tenant pays suite utilities and janitorial

Available Space: 5,902 SF - 23,568 SF

Amy E. Osborn 614.378.8898 aosborn@AlterraRE.com

- High ceilings, lots of windows providing natural light and ample parking. Furniture may be available
- Drive in doors and warehouse/storage in suites
- Monument signage for each suite entry, as well as building tenant marquee signage exposure fronting on Bradenton
- Convenient location near the Mall at Tuttle Crossing and other services, retail and restaurants. 2 miles to the new Bridge Park development