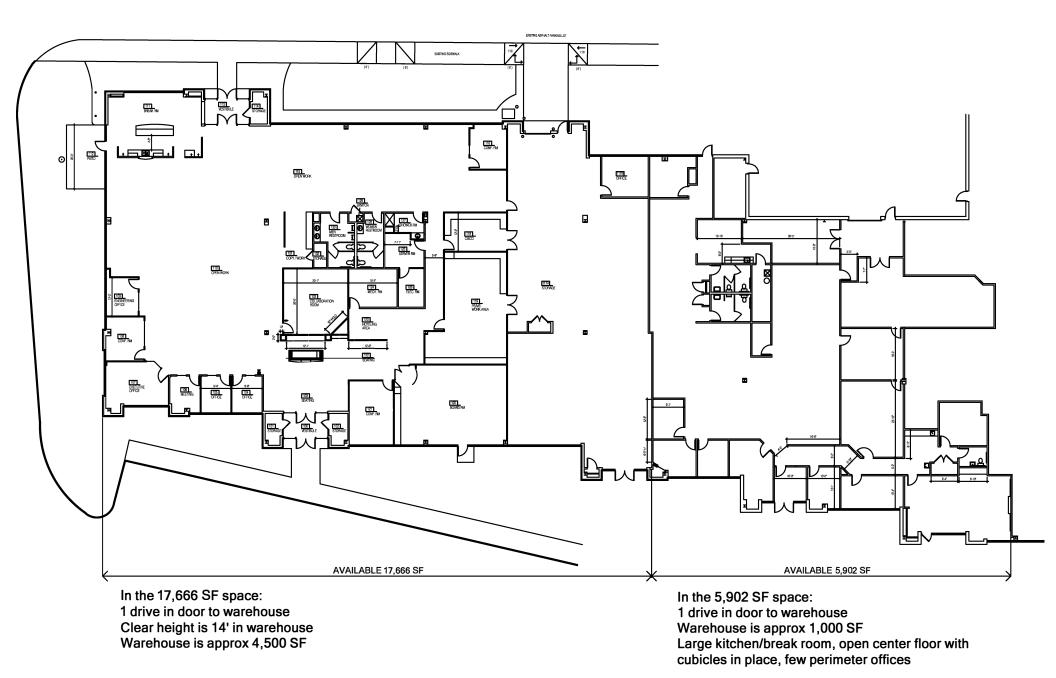

## SINGLE STORY OFFICE PROPERTY WITH DRIVE IN DOORS

Lease Rate: \$9.75 PSF Net

2021 estimated op exp/taxes \$6.56 PSF Tenant pays suite utilities and janitorial

Available Space: 5,902 SF - 23,568 SF

Amy E. Osborn 614.378.8898 aosborn@AlterraRE.com

- High ceilings, lots of windows providing natural light and ample parking. Furniture may be available
- Drive in doors and warehouse/storage in suites
- Monument signage for each suite entry, as well as building tenant marquee signage exposure fronting on Bradenton
- Convenient location near the Mall at Tuttle Crossing and other services, retail and restaurants. 2 miles to the new Bridge Park development

Brad Kitchen, SIOR 614.545.2155 bkitchen@AlterraRE.com

Alterra Real Estate 614.365.9000 www.AlterraRE.com

Can be combined for up to 23,568 SF