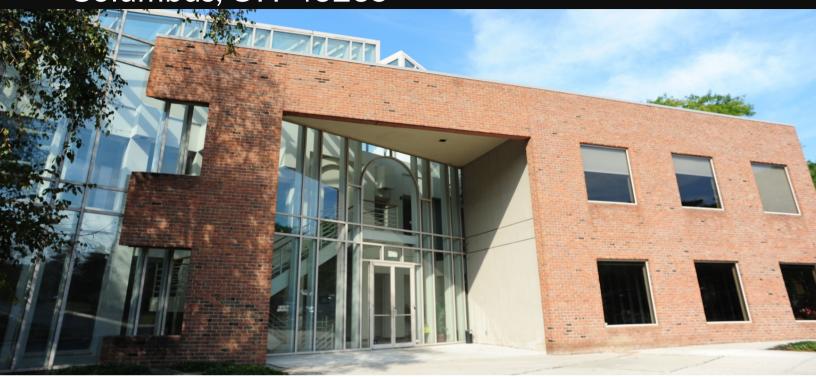

### 8000 Ravines Edge Ct Columbus, OH 43235

#### GORGEOUSLY LOCATED MULTI-TENANT PROFESSIONAL PROPERTY

Lease Rates: \$10.95 psf Net \$15.95 psf Net - dental space Est 2021 Operating Exps \$8.98

Available Space: Main Floor: 4,427 SF - partially built out dental Suite 102 2.066 SF

#### Wes Bishop 614.545.2161 wbishop@AlterraRE.com

- Open, attractive, contemporary common areas
- Prime main floor space directly off 2 story lobby
- Partially built out dental space on main floor
- 24/7 key card access, passenger elevator
- Property surrounded by gorgeous wooded setting with walk/bike trail
- Plentiful parking 4/1,000 SF
- Less than 1 mile to I-270/SR 23 interchange