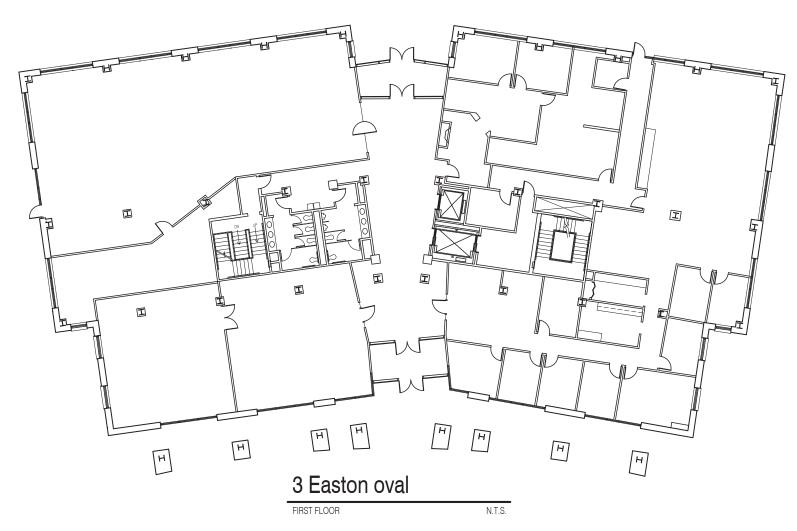

## 3 Easton Oval - Columbus, OH

## Highlights:

- Highly visible Easton gateway location directly off I-270
- 91,249 SF, Class A 5 story office building
- Building signage opportunities visibility on I-270 up to 158,000+ vehicles per day
- Redundant fiber and electric with "Clean Power" for no downtime; data center infrastructure in place
- 286 surface parking spaces and 20 climate controlled underground spaces
- Planned improvements to common areas and building mechanicals; building has updated finishes
- 5 minute walk to Easton Town Center with abundance of retail, services, restaurants and entertainment venues
- Located on 7 acre Easton Oval park for walking opportunities
- 2.5 miles to John Glenn International Airport

## **Available Space:**

5,000 to 91,249 SF (full building) \$25.95psf Gross