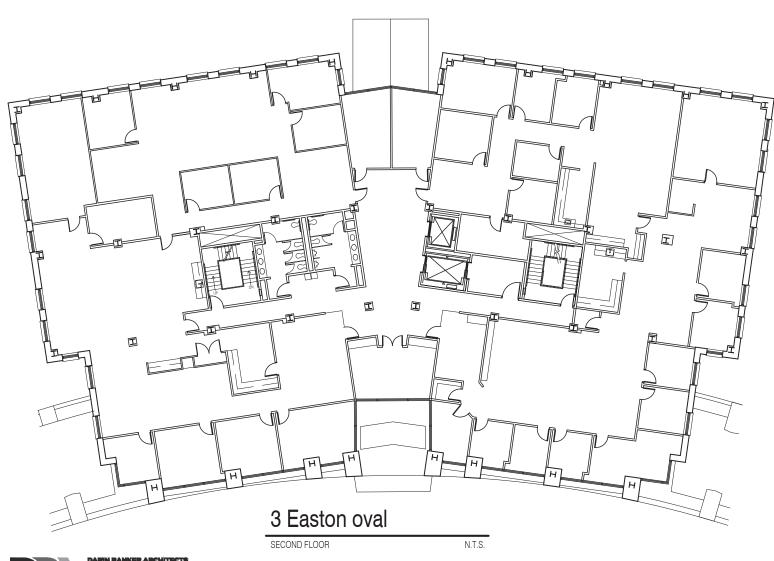

## 3 Easton Oval - Columbus, OH

## Highlights:

- Highly visible Easton gateway location directly off I-270
- 91,249 SF, Class A 5 story office building
- Building signage opportunities visibility on I-270 up to 158,000+ vehicles per day
- Redundant fiber and electric with "Clean Power" for no downtime; data center infrastructure in place
- 286 surface parking spaces and 20 climate controlled underground spaces
- Planned improvements to common areas and building mechanicals; building has updated finishes
- 5 minute walk to Easton Town Center with abundance of retail, services, restaurants and entertainment venues
- Located on 7 acre Easton Oval park for walking opportunities
- 2.5 miles to John Glenn International Airport

## **Available Space:**

5,000 to 91,249 SF (full building) \$25.95psf Gross