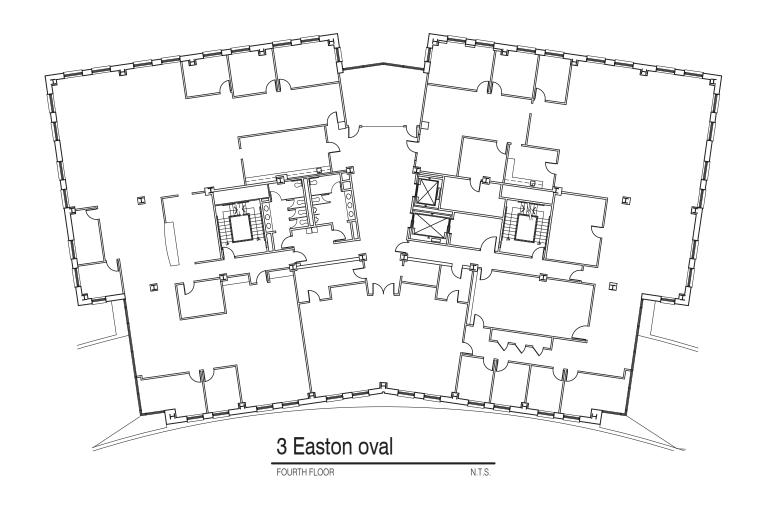

## 3 Easton Oval - Columbus, OH

## Highlights:

- Highly visible Easton gateway location directly off I-270
- 91,249 SF, Class A 5 story office building
- Building signage opportunities visibility on I-270 up to 158,000+ vehicles per day
- Redundant fiber and electric with "Clean Power" for no downtime; data center infrastructure in place
- 286 surface parking spaces and 20 climate controlled underground spaces
- Planned improvements to common areas and building mechanicals; building has updated finishes
- 5 minute walk to Easton Town Center with abundance of retail, services, restaurants and entertainment venues
- Located on 7 acre Easton Oval park for walking opportunities
- 2.5 miles to John Glenn International Airport

## **Available Space:**

5,000 to 91,249 SF (full building) \$25.95psf Gross