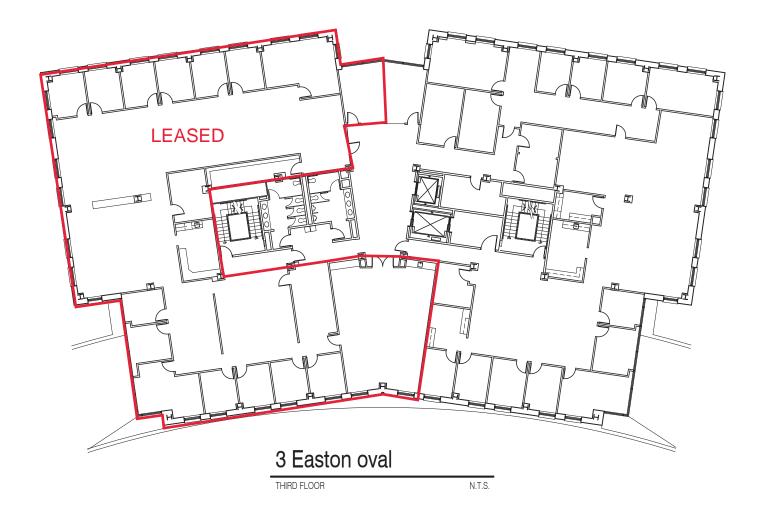

## 3 Easton Oval - Columbus, OH

## Highlights:

- Highly visible Easton gateway location directly off I-270
- 91,249 SF, Class A 5 story office building
- Building signage opportunities visibility on I-270 up to 158,000+ vehicles per day
- Redundant fiber and electric with "Clean Power" for no downtime; data center infrastructure in place
- 286 surface parking spaces and 20 climate controlled underground spaces
- Planned improvements to common areas and building mechanicals; building has updated finishes
- 5 minute walk to Easton Town Center with abundance of retail, services, restaurants and entertainment venues
- Located on 7 acre Easton Oval park for walking opportunities
- 2.5 miles to John Glenn International Airport

## **Available Space:**

5,000 to 91,249 SF (full building) \$25.95psf Gross