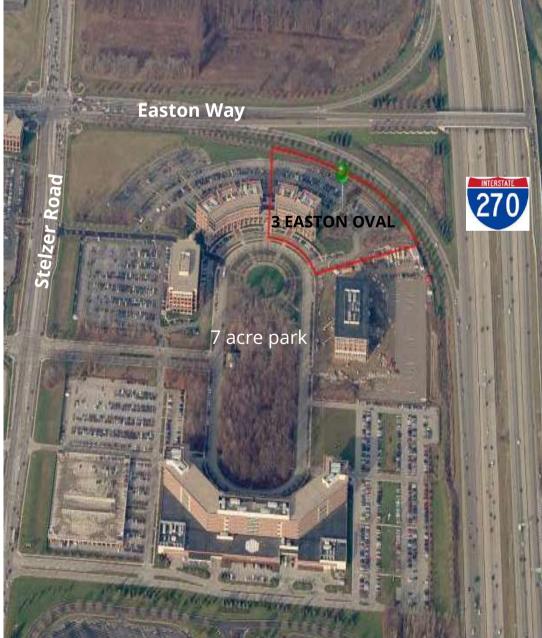

## 3 Easton Oval - Columbus, OH

## Highlights:

- Highly visible Easton gateway location directly off I-270
- 91,249 SF, Class A 5 story office building
- Building signage opportunities visibility on I-270 up to 158,000+ vehicles per day
- Redundant fiber and electric with "Clean Power" for no downtime; data center infrastructure in place
- 286 surface parking spaces and 20 climate controlled underground spaces
- Planned improvements to common areas and building mechanicals; building has updated finishes
- 5 minute walk to Easton Town Center with abundance of retail, services, restaurants and entertainment venues
- Located on 7 acre Easton Oval park for walking opportunities
- 2.5 miles to John Glenn International Airport