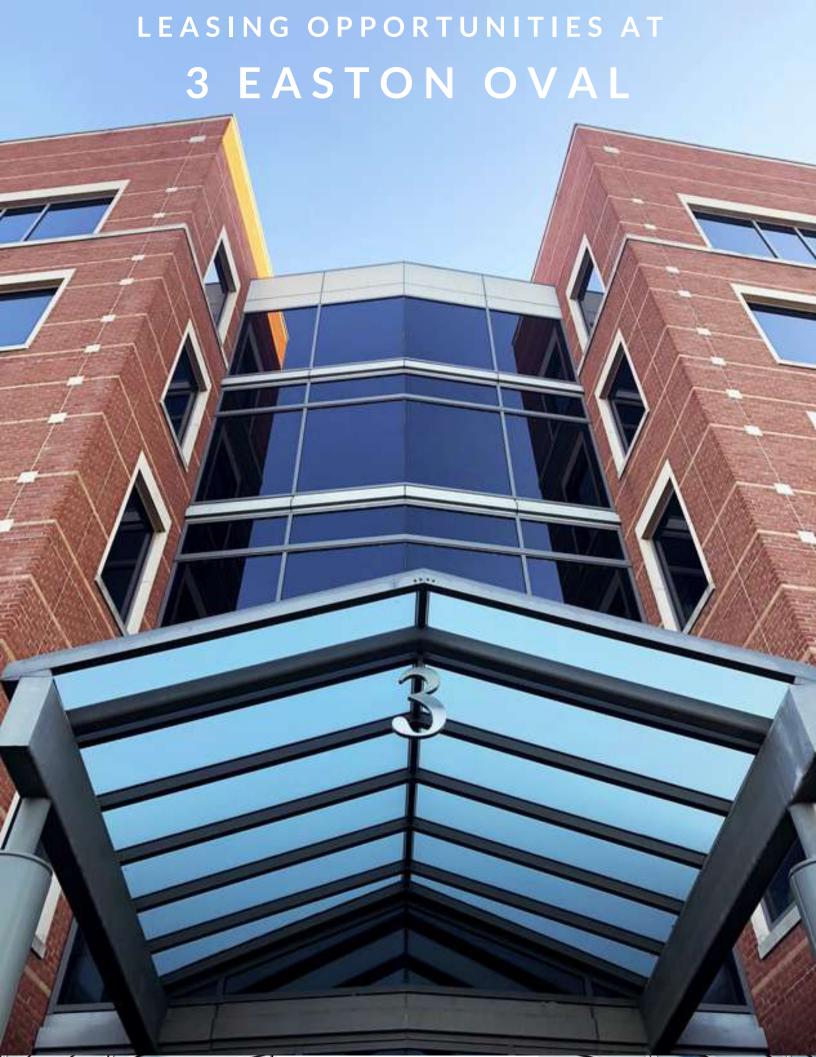

## 3 Easton Oval - Columbus, OH

## Highlights:

- Highly visible Easton gateway location directly off I-270
- 91,249 SF, Class A 5 story office building
- Building signage opportunities visibility on I-270 up to 158,000+ vehicles per day
- Redundant fiber and electric with "Clean Power" for no downtime; data center infrastructure in place
- 286 surface parking spaces and 20 climate controlled underground spaces
- Planned improvements to common areas and building mechanicals; building has updated finishes
- 5 minute walk to Easton Town Center with abundance of retail, services, restaurants and entertainment venues
- Located on 7 acre Easton Oval park for walking opportunities
- 2.5 miles to John Glenn International Airport