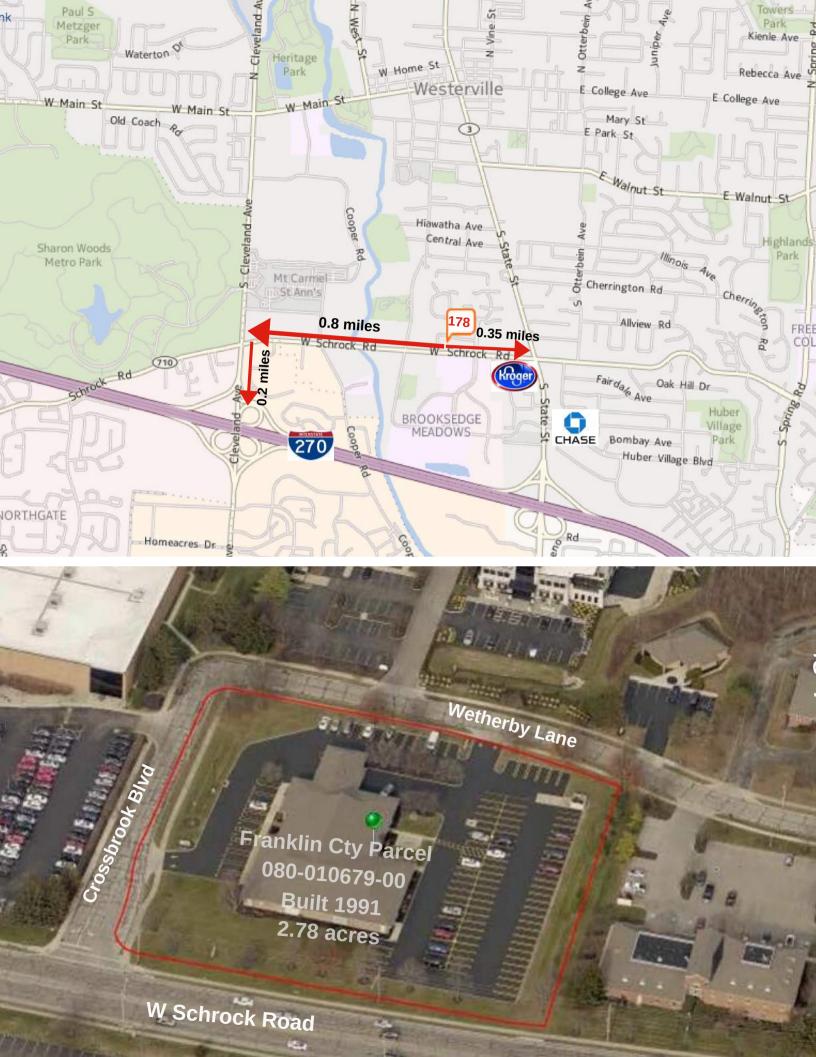

## 178 W Schrock Rd Westerville, OH 43081

## **CALL CENTER / OFFICE SPACE**

Available for Lease:

2,950 RSF - 10,000 RSF

Lease Rate: \$10.95 psf Modified Gross

Sales Price: \$2,950,000

Building Size: 16,464 SF

- Turn key office or call center space with cubicles in place
- Building or monument signage available
- Ample parking at 7 spaces/1,000 SF
- 120 parking spaces; monument signage; built in 1991
- Zoned Planned Office in City of Westerville
- Also available for owner/user purchase; Masters Insurance Group will sign lease for 6,498 SF