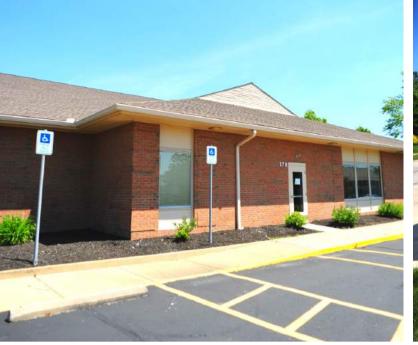

## 178 W Schrock Rd Westerville, OH 43081

## **CALL CENTER / OFFICE SPACE**

Available for Lease:

2,950 RSF - 10,000 RSF

Lease Rate: \$10.95 psf Modified Gross

Sales Price: \$2,950,000

Building Size: 16,464 SF

- Turn key office or call center space with cubicles in place
- Building or monument signage available
- Ample parking at 7 spaces/1,000 SF
- 120 parking spaces; monument signage; built in 1991
- Zoned Planned Office in City of Westerville
- Also available for owner/user purchase; Masters Insurance Group will sign lease for 6,498 SF