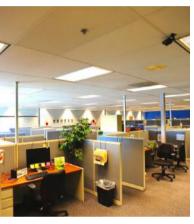

## **CALL CENTER / OFFICE SPACE**

Available for Lease:

2,950 RSF - 10,000 RSF

Lease Rate: \$10.95 psf Modified Gross

Sales Price: \$2,950,000

Building Size: 16,464 SF

- Turn key office or call center space with cubicles in place
- Building or monument signage available
- Ample parking at 7 spaces/1,000 SF
- 120 parking spaces; monument signage; built in 1991
- Zoned Planned Office in City of Westerville
- Also available for owner/user purchase; Masters Insurance Group will sign lease for 6,498 SF