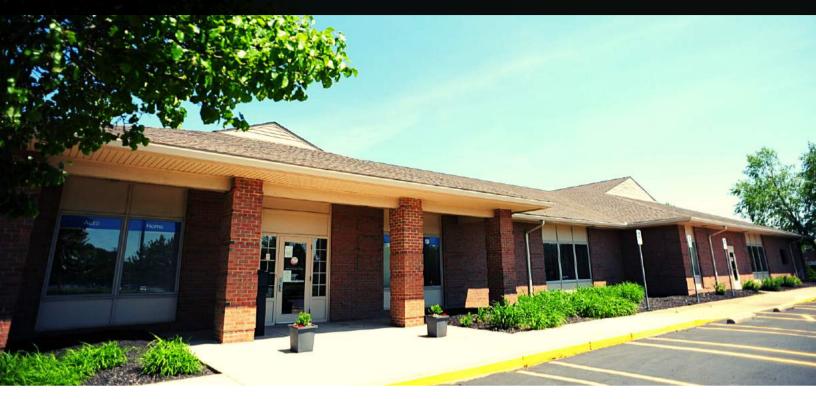

## 178 W Schrock Rd Westerville, OH 43081

## **CALL CENTER / OFFICE SPACE**

Available for Lease:

2,950 RSF - 10,000 RSF

Lease Rate: \$10.95 psf Modified Gross

Sales Price: \$2,950,000

Building Size: 16,464 SF

- Turn key office or call center space with cubicles in place
- Building or monument signage available
- Ample parking at 7 spaces/1,000 SF
- 120 parking spaces; monument signage; built in 1991
- Zoned Planned Office in City of Westerville
- Also available for owner/user purchase; Masters Insurance Group will sign lease for 6,498 SF