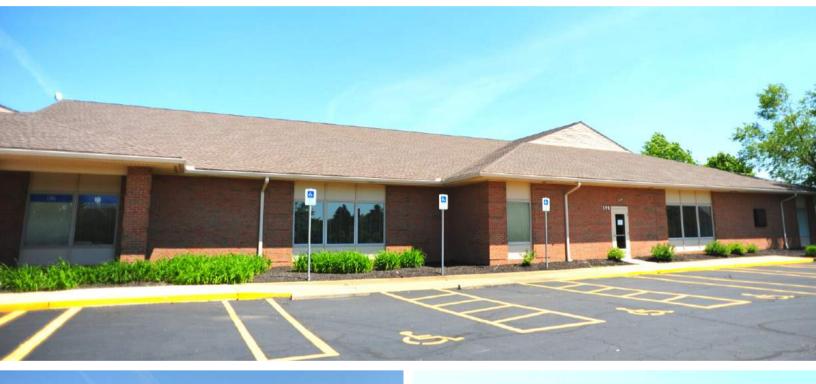

## 178 W Schrock Rd Westerville, OH 43081

## **CALL CENTER / OFFICE SPACE**

Available for Lease:

2,950 RSF - 10,000 RSF

Lease Rate: \$10.95 psf Modified Gross

Sales Price: \$2,950,000

Building Size: 16,464 SF

- Turn key office or call center space with cubicles in place
- Building or monument signage available
- Ample parking at 7 spaces/1,000 SF
- 120 parking spaces; monument signage; built in 1991
- Zoned Planned Office in City of Westerville
- Also available for owner/user purchase; Masters Insurance Group will sign lease for 6,498 SF