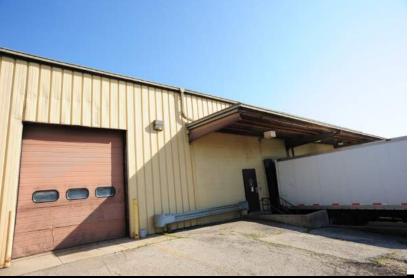

#### WAREHOUSE WITH OFFICE, 5 DOCKS & 4 DRIVE IN DOORS LARGE LOT WITH OUTDOOR STORAGE

Sales Price: \$1,500,000 (\$71.68 psf)

Property Size: 20,927 SF on 2.165 acres

Franklin County Parcel #: 010-280307-00

Zoning: M - Manufacturing

Wes Bishop O 614.545.2161, M 614.832.0356 wbishop@AlterraRE.com

- Approximately 3,000 SF of office and 2 restrooms; 3 new furnaces installed within past 2 years
- 3 -14' & 1 -12' high drive in doors
- 5 docks with lights, shelters, bumpers and power
- 18' clear height at peak; only 1 column in warehouse
- Wet sprinkler system and air compressor lines throughout
- LED lights installed in warehouse in 2018; 3 floor drains
- 440 Volt/400 amp/3 phase power
- Less than 2 miles to I-270; 1.6 miles to I-70