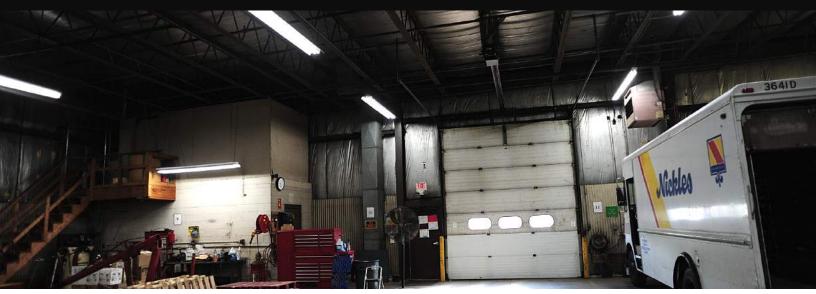

#### WAREHOUSE WITH OFFICE, 5 DOCKS & 4 DRIVE IN DOORS LARGE LOT WITH OUTDOOR STORAGE

Sales Price: \$1,500,000 (\$71.68 psf)

Property Size: 20,927 SF on 2.165 acres

Franklin County Parcel #: 010-280307-00

Zoning: M - Manufacturing

Wes Bishop O 614.545.2161, M 614.832.0356 wbishop@AlterraRE.com

- Approximately 3,000 SF of office and 2 restrooms; 3 new furnaces installed within past 2 years
- 3 -14' & 1 -12' high drive in doors
- 5 docks with lights, shelters, bumpers and power
- 18' clear height at peak; only 1 column in warehouse
- Wet sprinkler system and air compressor lines throughout
- LED lights installed in warehouse in 2018; 3 floor drains
- 440 Volt/400 amp/3 phase power
- Less than 2 miles to I-270; 1.6 miles to I-70