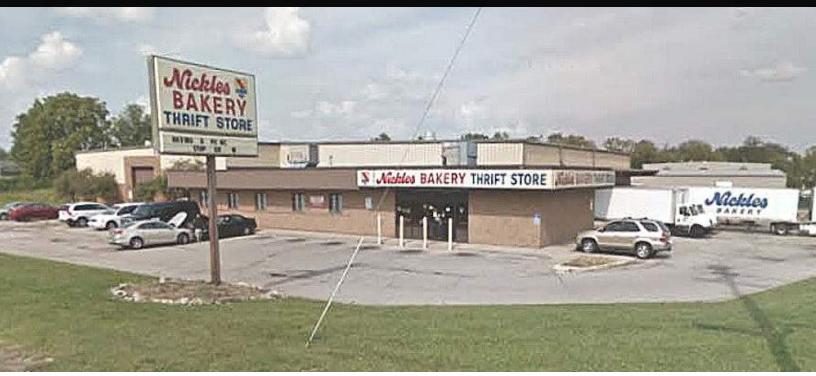

## For Sale

#### WAREHOUSE WITH OFFICE, 5 DOCKS & 4 DRIVE IN DOORS LARGE LOT WITH OUTDOOR STORAGE

Sales Price: \$1,500,000 (\$71.68 psf)

Property Size: 20,927 SF on 2.165 acres

Franklin County Parcel #: 010-280307-00

Zoning: M - Manufacturing

Wes Bishop O 614.545.2161, M 614.832.0356 wbishop@AlterraRE.com

- Approximately 3,000 SF of office and 2 restrooms; 3 new furnaces installed within past 2 years
- 3 -14' & 1 -12' high drive in doors
- 5 docks with lights, shelters, bumpers and power
- 18' clear height at peak; only 1 column in warehouse
- Wet sprinkler system and air compressor lines throughout
- LED lights installed in warehouse in 2018; 3 floor drains
- 440 Volt/400 amp/3 phase power
- Less than 2 miles to I-270; 1.6 miles to I-70