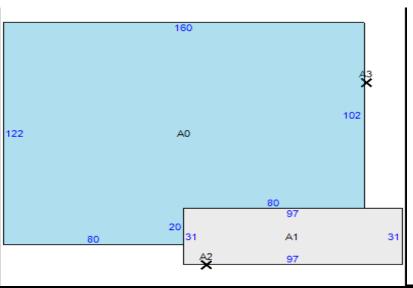

#### WAREHOUSE WITH OFFICE, 5 DOCKS & 4 DRIVE IN DOORS LARGE LOT WITH OUTDOOR STORAGE

Sales Price: \$1,500,000 (\$71.68 psf)

Property Size: 20,927 SF on 2.165 acres

Franklin County Parcel #: 010-280307-00