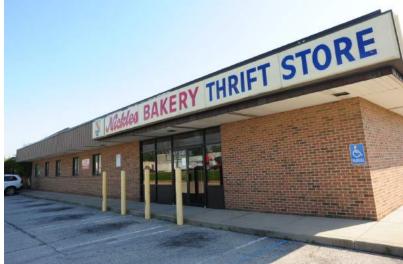

## For Sale

#### WAREHOUSE WITH OFFICE, 5 DOCKS & 4 DRIVE IN DOORS LARGE LOT WITH OUTDOOR STORAGE

Sales Price: \$1,500,000 (\$71.68 psf)

Property Size: 20,927 SF on 2.165 acres

Franklin County Parcel #: 010-280307-00