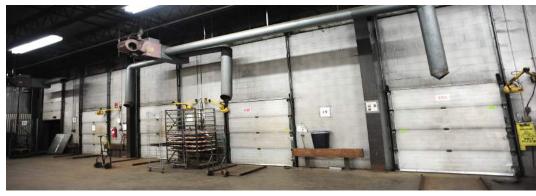

## For Sale



#### WAREHOUSE WITH OFFICE, 5 DOCKS & 4 DRIVE IN DOORS LARGE LOT WITH OUTDOOR STORAGE

Sales Price: \$1,500,000 (\$71.68 psf)

Property Size: 20,927 SF on 2.165 acres

Franklin County Parcel #: 010-280307-00

Zoning: M - Manufacturing



Wes Bishop O 614.545.2161, M 614.832.0356 wbishop@AlterraRE.com

- Approximately 3,000 SF of office and 2 restrooms; 3 new furnaces installed within past 2 years
- 3 -14' & 1 -12' high drive in doors
- 5 docks with lights, shelters, bumpers and power
- 18' clear height at peak; only 1 column in warehouse
- Wet sprinkler system and air compressor lines throughout
- LED lights installed in warehouse in 2018; 3 floor drains
- 440 Volt/400 amp/3 phase power
- Less than 2 miles to I-270; 1.6 miles to I-70



### For Sale











Wes Bishop O 614.545.2161, M 614.832.0356 wbishop@AlterraRE.com

### For Sale









Wes Bishop O 614.545.2161, M 614.832.0356 wbishop@AlterraRE.com



# For Sale



the end of the end of

Wes Bishop O 614.545.2161, M 614.832.0356 wbishop@AlterraRE.com