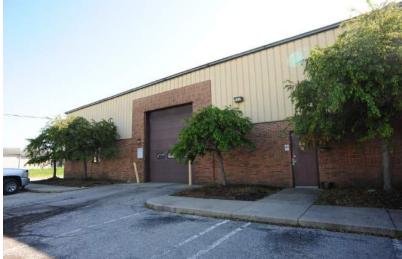

#### WAREHOUSE WITH OFFICE, 5 DOCKS & 4 DRIVE IN DOORS LARGE LOT WITH OUTDOOR STORAGE

Sales Price: \$1,500,000 (\$71.68 psf)

Property Size: 20,927 SF on 2.165 acres

Franklin County Parcel #: 010-280307-00

Zoning: M - Manufacturing

Wes Bishop O 614.545.2161, M 614.832.0356 wbishop@AlterraRE.com

- Approximately 3,000 SF of office and 2 restrooms; 3 new furnaces installed within past 2 years
- 3 -14' & 1 -12' high drive in doors
- 5 docks with lights, shelters, bumpers and power
- 18' clear height at peak; only 1 column in warehouse
- Wet sprinkler system and air compressor lines throughout
- LED lights installed in warehouse in 2018; 3 floor drains
- 440 Volt/400 amp/3 phase power
- Less than 2 miles to I-270; 1.6 miles to I-70