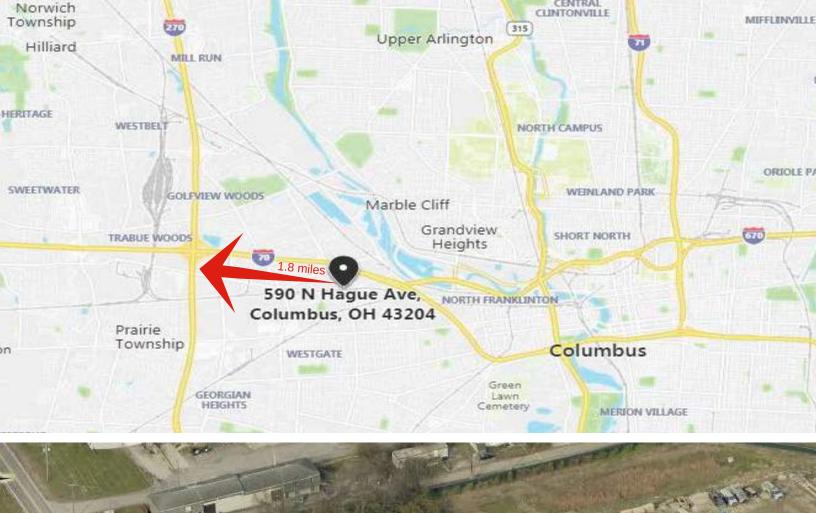

Zoning: M - Manufacturing

Wes Bishop O 614.545.2161, M 614.832.0356 wbishop@AlterraRE.com

- Approximately 3,000 SF of office and 2 restrooms; 3 new furnaces installed within past 2 years
- 3 -14' & 1 -12' high drive in doors
- 5 docks with lights, shelters, bumpers and power
- 18' clear height at peak; only 1 column in warehouse
- Wet sprinkler system and air compressor lines throughout
- LED lights installed in warehouse in 2018; 3 floor drains
- 440 Volt/400 amp/3 phase power
- Less than 2 miles to I-270; 1.6 miles to I-70