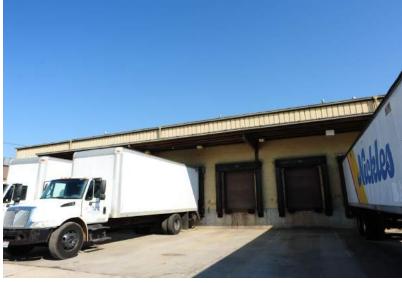

#### WAREHOUSE WITH OFFICE, 5 DOCKS & 4 DRIVE IN DOORS LARGE LOT WITH OUTDOOR STORAGE

Sales Price: \$1,500,000 (\$71.68 psf)

Property Size: 20,927 SF on 2.165 acres

Franklin County Parcel #: 010-280307-00

Zoning: M - Manufacturing

Wes Bishop O 614.545.2161, M 614.832.0356 wbishop@AlterraRE.com

- Approximately 3,000 SF of office and 2 restrooms; 3 new furnaces installed within past 2 years
- 3 -14' & 1 -12' high drive in doors
- 5 docks with lights, shelters, bumpers and power
- 18' clear height at peak; only 1 column in warehouse
- Wet sprinkler system and air compressor lines throughout
- LED lights installed in warehouse in 2018; 3 floor drains
- 440 Volt/400 amp/3 phase power
- Less than 2 miles to I-270; 1.6 miles to I-70