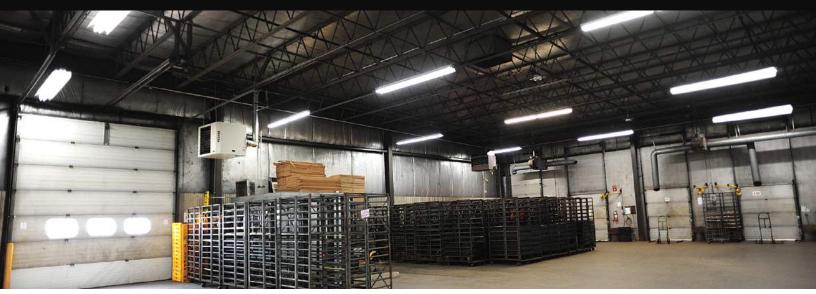

## For Sale



#### WAREHOUSE WITH OFFICE, 5 DOCKS & 4 DRIVE IN DOORS LARGE LOT WITH OUTDOOR STORAGE

Sales Price: \$1,500,000 (\$71.68 psf)

Property Size: 20,927 SF on 2.165 acres

Franklin County Parcel #: 010-280307-00

Zoning: M - Manufacturing



Wes Bishop O 614.545.2161, M 614.832.0356 wbishop@AlterraRE.com

- Approximately 3,000 SF of office and 2 restrooms; 3 new furnaces installed within past 2 years
- 3 -14' & 1 -12' high drive in doors
- 5 docks with lights, shelters, bumpers and power
- 18' clear height at peak; only 1 column in warehouse
- Wet sprinkler system and air compressor lines throughout
- LED lights installed in warehouse in 2018; 3 floor drains
- 440 Volt/400 amp/3 phase power
- Less than 2 miles to I-270; 1.6 miles to I-70



### For Sale











Wes Bishop O 614.545.2161, M 614.832.0356 wbishop@AlterraRE.com

### For Sale









Wes Bishop O 614.545.2161, M 614.832.0356 wbishop@AlterraRE.com



# For Sale



the end of the end of

Wes Bishop O 614.545.2161, M 614.832.0356 wbishop@AlterraRE.com