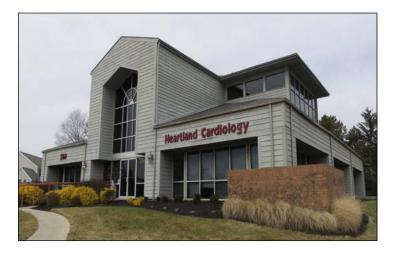

# 3760 Ridge Mill Drive Hilliard, OH 43026

Sale: \$749,900 for 7,158 SF on 1.23 acres

#### PROPERTY HIGHLIGHTS

- Medical office property perfect for owner/user
- Convenient location off of highly trafficked Fishinger Road between I-270 and SR 33.
- Heartland Cardiology tenant at property.
  Numerous medical providers in area, as well as restaurants, retail and services.
- · Building signage and ample parking
- Built in 1989; newer roof