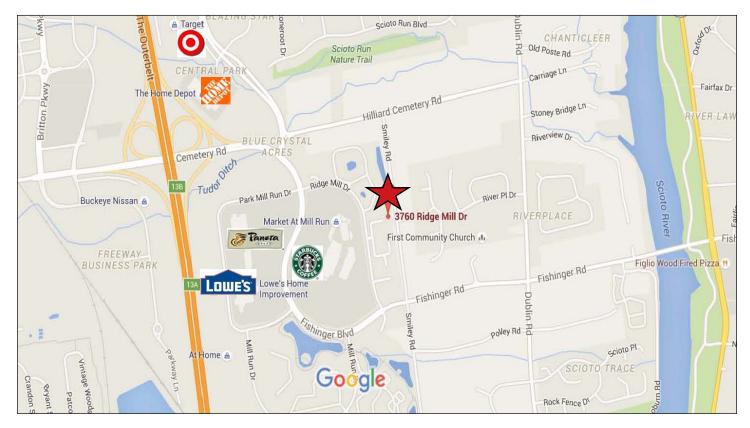

# 3760 Ridge Mill Drive Hilliard, OH 43026

Sale: \$749,900 for 7,158 SF on 1.23 acres

#### PROPERTY HIGHLIGHTS

- Medical office property perfect for owner/user
- Convenient location off of highly trafficked Fishinger Road between I-270 and SR 33.
- Heartland Cardiology tenant at property.
  Numerous medical providers in area, as well as restaurants, retail and services.
- · Building signage and ample parking
- Built in 1989; newer roof