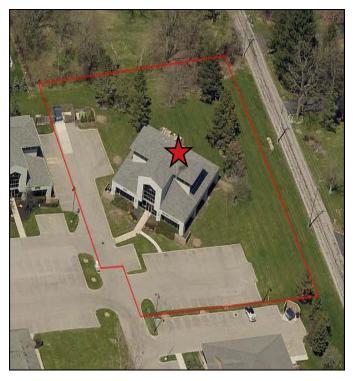

# 3760 Ridge Mill Drive Hilliard, OH 43026

Sale: \$749,900 for 7,158 SF on 1.23 acres