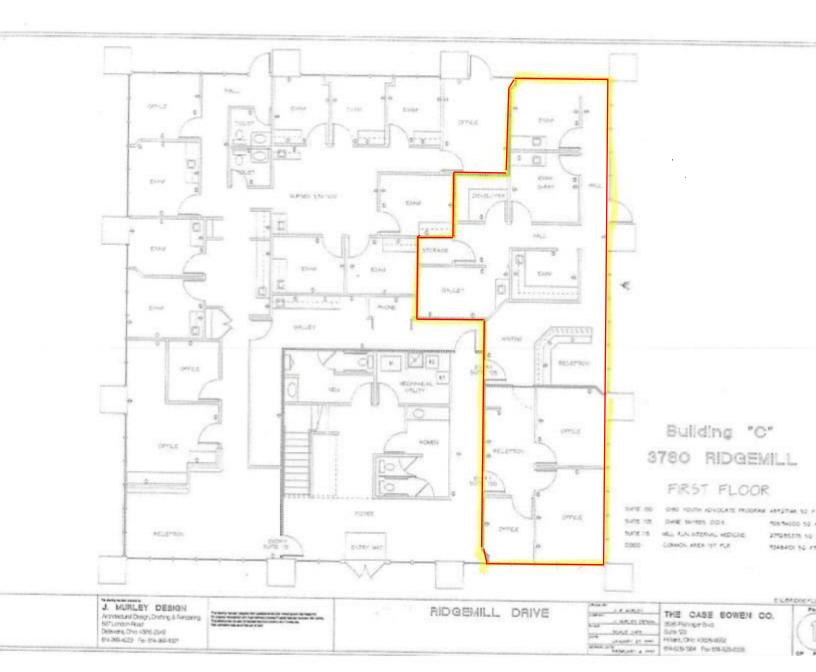

#### **Available Space for Lease:**

1,680SF - \$12.95 Net PSF 2016 Operating Expenses - \$9.74 PSF

Alterra Real Estate Advisors 540 Officenter Place, Suite 260 Columbus, OH 43230

614.365.9000 614.280.0244 fax www.AlterraRE.com

AVAILABLE - 1,680 SF